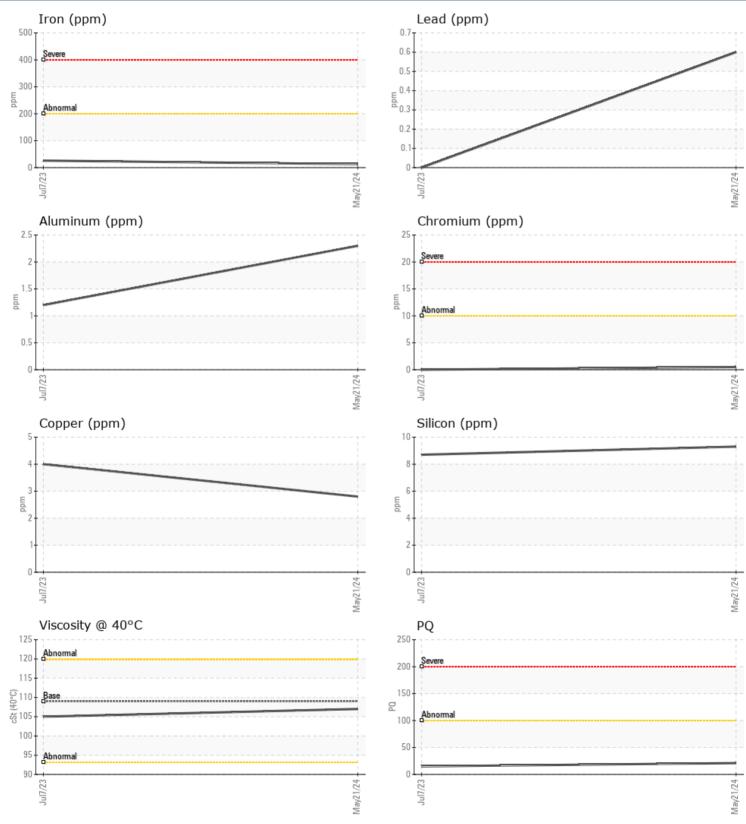

## DAVE HOLT PATRICK/502207-7250 VOLVO PENTA 3940020685 - STARBOARD IPS

Sample No: VPA062552

Oil Type: GEAR OIL SAE 75W90

| Sample Number |     | VPA062552   | VPA0449974  |   |                                                |
|---------------|-----|-------------|-------------|---|------------------------------------------------|
| Sample Date   |     | 21 May 2024 | 07 Jul 2023 |   | <br>Endor Marine LLC - Coa                     |
| Machine Hours |     | 467         | 418         |   | <br>4300 11th Ave. NW                          |
| Oil Hours     |     | 0           | 0           |   | <br>SEATTLE, WA                                |
| Oil Changed   |     | Changed     | Changed     |   | <br>US 98107                                   |
| Sample Status |     | NORMAL      | NORMAL      |   | <br>Contact: WILLOW Y                          |
| Sample Status | _   | NORMAL      | NORMAL      | _ | service@coastalmar                             |
| OIL CONDITION |     |             |             |   | T: (206)784-3703                               |
| Visc @ 40°C   | cSt | <b>107</b>  | 105         |   | <br>F: (206)784-8823                           |
| CONTAMINATION |     |             |             |   | Diagnosis                                      |
| Water         | %   | NEG         | NEG         |   | <br>Resample at the ne                         |
| Silicon       | ppm | 9           | 9           |   | <br>to monitor.All com<br>are normal. There is |
| Sodium        | ppm | 0           | 0           |   | <br>any contamination                          |
| Potassium     | ppm | 2           | <1          |   | <br>condition of the oil                       |
| WEAR METALS   |     |             |             |   | the time in service.                           |
| PQ            |     | 21          | 15          |   |                                                |
| Iron          | ppm | 13          | 26          |   |                                                |
| Copper        | ppm | 3           | 4           |   |                                                |
| Lead          | ppm | <1          | 0           |   |                                                |
| Tin           | ppm | <1          | 0           |   |                                                |
| Aluminum      | ppm | 2           | 1           |   |                                                |
| Chromium      | ppm | ■<1         | 0           |   |                                                |
| Molybdenum    | ppm |             | 0           |   |                                                |
| Nickel        | ppm | ■<1         | 0           |   |                                                |
| Titanium      | ppm | <1          | 0           |   |                                                |
| Silver        | ppm | <1          | 0           |   |                                                |
| Manganese     | ppm |             | □ <1        |   |                                                |
| Vanadium      | ppm | <1          | 0           |   | <br>_                                          |
| ADDITIVES     |     |             |             |   |                                                |
| Calcium       | ppm | <b>1</b>    | 8           |   |                                                |
| Magnesium     | ppm | 26          | 2           |   |                                                |
| Zinc          | ppm | 4           | 5           |   |                                                |
| Phosphorus    | ppm | 1326        | 1352        |   |                                                |
| Barium        | ppm | 0           | 0           |   |                                                |
| Boron         | ppm | <b>408</b>  | 336         |   |                                                |