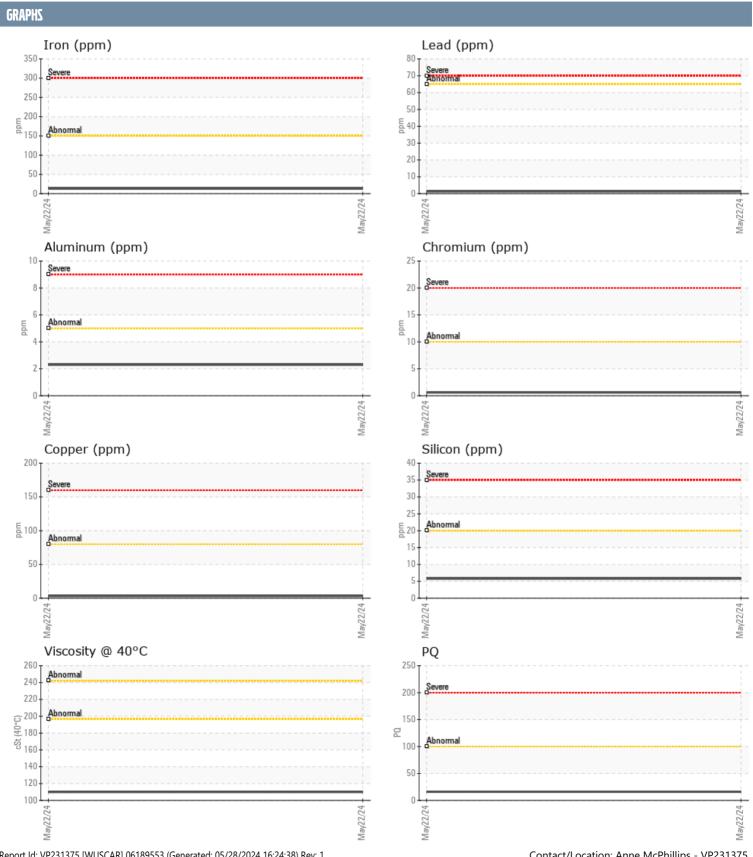

## GINGRAS VOLVO PENTA SGM320DJLT - GEARBOX

Sample No: VPA052358
Oil Type: {unknown}

| SAMPLE INFORM  | ATION |             |      |  |
|----------------|-------|-------------|------|--|
| Sample Number  |       | VPA052358   | <br> |  |
| Sample Date    |       | 22 May 2024 | <br> |  |
| Machine Hours  |       | 0           | <br> |  |
| Oil Hours      |       | 0           | <br> |  |
| Oil Changed    |       | N/A         | <br> |  |
| Sample Status  |       | NORMAL      | <br> |  |
| OIL COMPLETION |       |             |      |  |
| OIL CONDITION  |       |             |      |  |
| Visc @ 40°C    | cSt   | <b>110</b>  | <br> |  |
| CONTAMINATION  |       |             |      |  |
| Water          | %     | NEG         | <br> |  |
| Silicon        | ppm   | <b>■</b> 6  | <br> |  |
| Sodium         | ppm   | <b>1</b>    | <br> |  |
| Potassium      | ppm   | <b>■8</b>   | <br> |  |
| WEAR METALS    |       |             |      |  |
| PQ             |       | <b>16</b>   | <br> |  |
| Iron           | nnm   | <b>1</b> 3  | <br> |  |
| Copper         | ppm   | <b>3</b>    | <br> |  |
| Lead           | ppm   | <b>1</b>    | <br> |  |
| Tin            | ppm   | <br>1       | <br> |  |
| Aluminum       | ppm   | <br>2       | <br> |  |
| Chromium       | ppm   | <b>■</b> <1 | <br> |  |
| Molybdenum     | ppm   | 11          | <br> |  |
| Nickel         | ppm   | 1           | <br> |  |
| Titanium       | ppm   | <1          | <br> |  |
| Silver         | ppm   | <1          | <br> |  |
| Manganese      | ppm   | <1          | <br> |  |
| Vanadium       | ppm   | <1          | <br> |  |
| ADDITIVES      |       |             |      |  |
| Calcium        | nnm   | 2096        | <br> |  |
| Magnesium      | ppm   | 166         | <br> |  |
| Zinc           | ppm   | 1202        | <br> |  |
| Phosphorus     | ppm   | 936         | <br> |  |
| Barium         | ppm   | 0           | <br> |  |
| Boron          | ppm   | 202         | <br> |  |
| DOTOTT         | ppiii | LUL         |      |  |