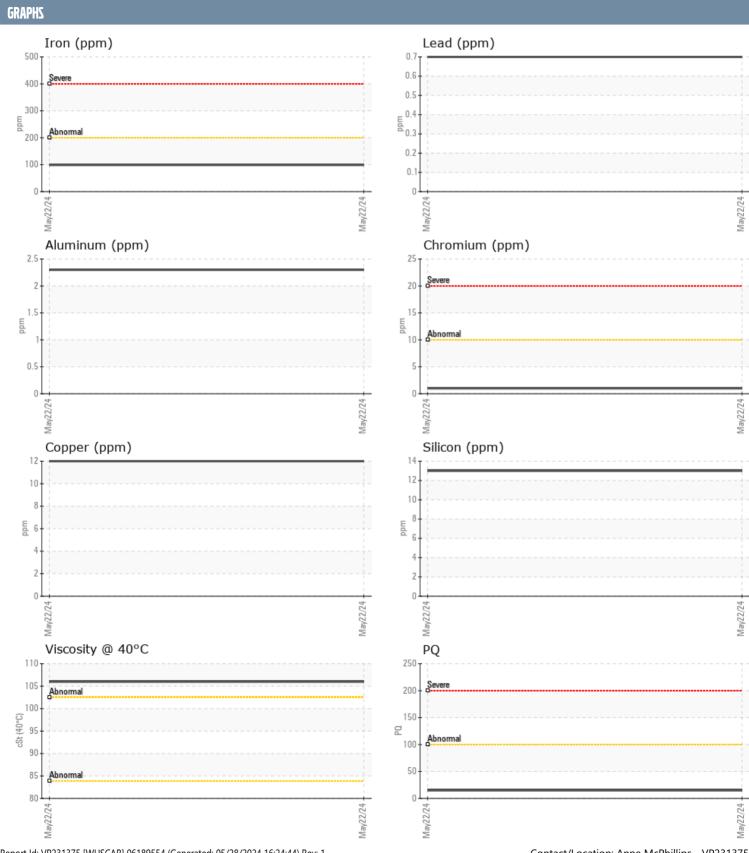

## GINGRAS VOLVO PENTA 3940019731 - IPS

Sample No: VPA052359
Oil Type: {unknown}

| CAMPLE INCOPM | ATION |             |      |  |
|---------------|-------|-------------|------|--|
| SAMPLE INFORM | ATIUN |             |      |  |
| Sample Number |       | VPA052359   | <br> |  |
| Sample Date   |       | 22 May 2024 | <br> |  |
| Machine Hours |       | 0           | <br> |  |
| Oil Hours     |       | 0           | <br> |  |
| Oil Changed   |       | N/A         | <br> |  |
| Sample Status |       | NORMAL      | <br> |  |
| OIL CONDITION |       |             |      |  |
| OIL CONDITION |       |             |      |  |
| Visc @ 40°C   | cSt   | <b>106</b>  | <br> |  |
| CONTAMINATION |       |             |      |  |
| Water         | %     | NEG         | <br> |  |
| Silicon       | ppm   | 13          | <br> |  |
| Sodium        | ppm   | <b>0</b>    | <br> |  |
| Potassium     | ppm   | <b>2</b>    | <br> |  |
| WEAR METALS   |       |             |      |  |
| PQ            |       | <b>15</b>   | <br> |  |
| Iron          | ppm   | ■99         | <br> |  |
| Copper        | ppm   | <b>12</b>   | <br> |  |
| Lead          | ppm   | <1          | <br> |  |
| Tin           | ppm   | <1          | <br> |  |
| Aluminum      | ppm   | 2           | <br> |  |
| Chromium      | ppm   | <b>1</b>    | <br> |  |
| Molybdenum    | ppm   | 1           | <br> |  |
| Nickel        | ppm   | <b>2</b>    | <br> |  |
| Titanium      | ppm   | <1          | <br> |  |
| Silver        | ppm   | <1          | <br> |  |
| Manganese     | ppm   | 2           | <br> |  |
| Vanadium      | ppm   | <1          | <br> |  |
| ADDITIVES     |       |             |      |  |
| Calcium       | ppm   | 57          | <br> |  |
| Magnesium     | ppm   | 10          | <br> |  |
| Zinc          | ppm   | 50          | <br> |  |
| Phosphorus    | ppm   | 1339        | <br> |  |
| Barium        | ppm   | 0           | <br> |  |
| Boron         | ppm   | 373         | <br> |  |
|               |       |             |      |  |