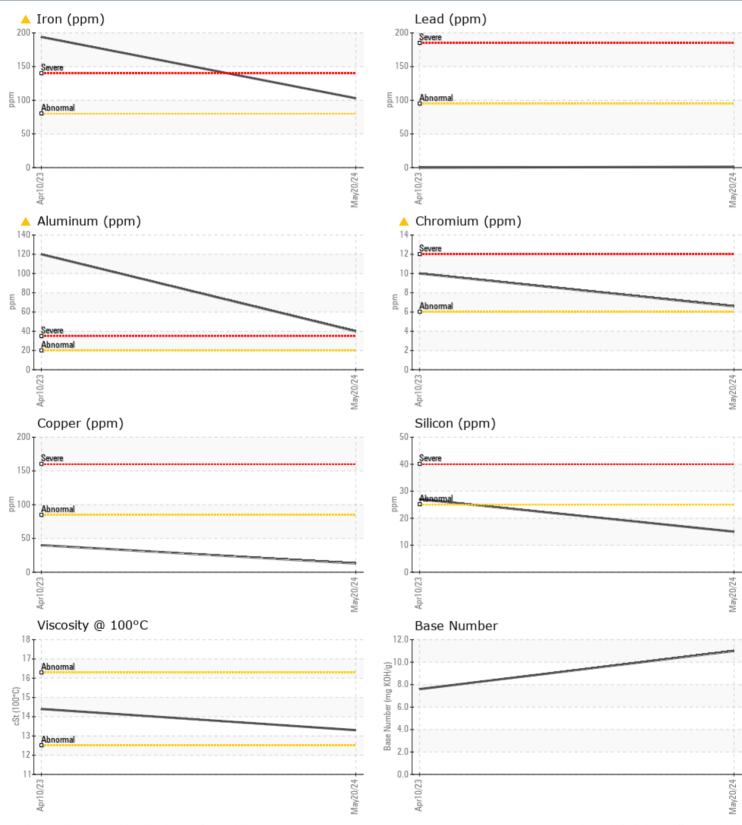

#### SAMPLE INFORMATION VPA062006 VPA041464 Sample Number Sample Date 20 May 2024 10 Apr 2023 Machine Hours 1415 1407 41 **Oil Hours** 50 Oil Changed Not Changd Changed ABNORMAL Sample Status SEVERE **OIL CONDITION** Visc @ 100°C 14.4 cSt 13.3 Base Number (BN) mg KOH/g 11.0 7.6 Oxidation (PA) % 57 58 CONTAMINATION % NFG Water NEG % Soot % 0.1 0.1 Nitration (PA) % 52 58 Sulfation (PA) % 49 49 Glycol % NEG NFG Fuel % <1.0 <1.0 Silicon 15 **A** 27 ppm Sodium 13 29 ppm Potassium 2 ppm 1 WEAR METALS **103 1**94 Iron ppm 13 40 Copper ppm Lead 0 ppm 1 🗌 Tin 1 0 ppm Aluminum **1**20 ppm **A** 7 **1**0 Chromium ppm 66 🔳 65 Molybdenum ppm Nickel 2 2 ppm Titanium ppm 1 4 Silver ■ <1 | <1 ppm Manganese 1 2 ppm Vanadium 0 ppm <1 **ADDITIVES** Calcium 1198 1273 ppm Magnesium 999 768 ppm Zinc ppm 1292 1267 Phosphorus ppm 1084 1026 Barium 0 0 ppm Boron ppm 25 99

### Diagnosis

No corrective action is recommended at this time. We recommend an early resample to monitor this condition.Piston, ring and cylinder wear is indicated. There is no indication of any contamination in the oil. The condition of the oil is acceptable for the time in service.

# **OIL ANALYSIS REPORT**

GRAPHS

Report Id: VP152133 [WUSCAR] 06189881 (Generated: 05/29/2024 12:24:11) Rev: 2

Contact/Location: Mitchell Cogswell - VP152133