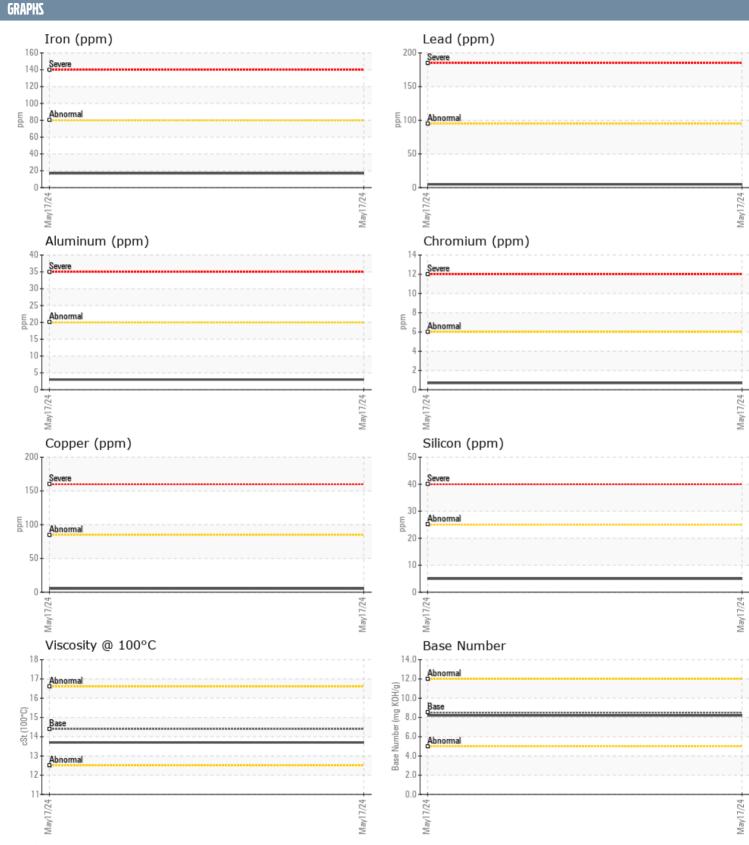

## E-TICKET E-TICKET **VOLVO PENTA A475649 - PORT DIESEL ENGINE**

**Sample No:** VPA045188

Oil Type: **DIESEL ENGINE OIL SAE 15W40** 

| SAMPLE INFORMAT  | TION     |               |      |  |
|------------------|----------|---------------|------|--|
| Sample Number    |          | VPA045188     | <br> |  |
| Sample Date      |          | 17 May 2024   | <br> |  |
| Machine Hours    |          | 467           | <br> |  |
| Oil Hours        |          | 60            | <br> |  |
| Oil Changed      |          | Changed       | <br> |  |
| Sample Status    |          | NORMAL        | <br> |  |
| OIL CONDITION    |          |               |      |  |
| OIL CONDITION    |          |               |      |  |
| Visc @ 100°C     | cSt      | <b>13.7</b>   | <br> |  |
| Base Number (BN) | mg KOH/g | ■8.2          | <br> |  |
| Oxidation (PA)   | %        | 51            | <br> |  |
| CONTAMINATION    |          |               |      |  |
| Water            | %        | NEG           | <br> |  |
| Soot %           | %        | <b>■</b> 0.1  | <br> |  |
| Nitration (PA)   | %        | 66            | <br> |  |
| Sulfation (PA)   | %        | 50            | <br> |  |
| Glycol           | %        | NEG           | <br> |  |
| Fuel             | %        | <1.0          | <br> |  |
| Silicon          | ppm      | <b>5</b>      | <br> |  |
| Sodium           | ppm      | <b>■</b> 5    | <br> |  |
| Potassium        | ppm      | <b>4</b>      | <br> |  |
| WEAR METALS      |          |               |      |  |
| Iron             | ppm      | <b>17</b>     | <br> |  |
| Copper           | ppm      | <b>5</b>      | <br> |  |
| Lead             | ppm      | <b>■</b> 5    | <br> |  |
| Tin              | ppm      | <b>1</b>      | <br> |  |
| Aluminum         | ppm      | <b>■</b> 3    | <br> |  |
| Chromium         | ppm      | <b>■&lt;1</b> | <br> |  |
| Molybdenum       | ppm      | <b>■</b> 2    | <br> |  |
| Nickel           | ppm      | <b>2</b>      | <br> |  |
| Titanium         | ppm      | <b>■&lt;1</b> | <br> |  |
| Silver           | ppm      | <b>■&lt;1</b> | <br> |  |
| Manganese        | ppm      | <b>■</b> <1   | <br> |  |
| Vanadium         | ppm      | <1            | <br> |  |
| ADDITIVES        |          |               |      |  |
| Calcium          | ppm      | <b>1262</b>   | <br> |  |
| Magnesium        | ppm      | <b>699</b>    | <br> |  |
| Zinc             | ppm      | <b>771</b>    | <br> |  |
| Phosphorus       | ppm      | ■583          | <br> |  |
| Barium           | ppm      | ■0            | <br> |  |
| Boron            | ppm      | <b>91</b>     | <br> |  |
|                  |          |               |      |  |

## Diagnosis

Resample at the next service interval to monitor.All component wear rates are normal. There is no indication of any contamination in the oil. The BN result indicates that there is suitable alkalinity remaining in the oil. The condition of the oil is acceptable for the time in service.