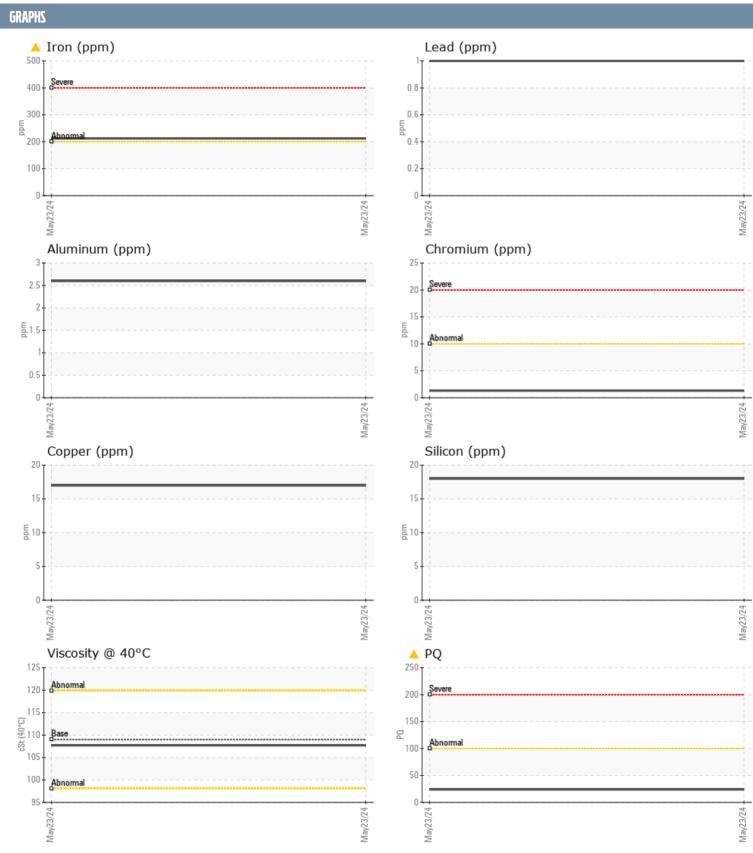

## HERLIHY VOLVO PENTA 3194012897 - STARBOARD IPS

Sample No: VPA054234

**Oil Type:** GEAR OIL SAE 75W90

| SAMPLE INFORM | ΙΔΤΙΩΝ |                |      |  |
|---------------|--------|----------------|------|--|
|               | INTION |                |      |  |
| Sample Number |        | VPA054234      | <br> |  |
| Sample Date   |        | 23 May 2024    | <br> |  |
| Machine Hours |        | 429            | <br> |  |
| Oil Hours     |        | 0              | <br> |  |
| Oil Changed   |        | Not Changd     | <br> |  |
| Sample Status |        | ABNORMAL       | <br> |  |
| OIL CONDITION |        |                |      |  |
| Visc @ 40°C   | cSt    | <b>107.7</b>   | <br> |  |
| CONTAMINATION | 1      |                |      |  |
| Water         | %      | <b>□</b> 0.198 | <br> |  |
| Silicon       | ppm    | 18             | <br> |  |
| Sodium        | ppm    | ■10            | <br> |  |
| Potassium     | ppm    | <b>■</b> 3     | <br> |  |
| WEAR METALS   |        |                |      |  |
|               |        |                |      |  |
| PQ            |        | <u>^</u> 24    | <br> |  |
| Iron          | ppm    | <u></u> 212    | <br> |  |
| Copper        | ppm    | ■17            | <br> |  |
| Lead          | ppm    | 1              | <br> |  |
| Tin           | ppm    | <1             | <br> |  |
| Aluminum      | ppm    | 3              | <br> |  |
| Chromium      | ppm    | ■1             | <br> |  |
| Molybdenum    | ppm    | <b>■</b> <1    | <br> |  |
| Nickel        | ppm    | ■3             | <br> |  |
| Titanium      | ppm    | 0              | <br> |  |
| Silver        | ppm    | <1             | <br> |  |
| Manganese     | ppm    | <b>6</b>       | <br> |  |
| Vanadium      | ppm    | <1             | <br> |  |
| ADDITIVES     |        |                |      |  |
| Calcium       | ppm    | <b>9</b>       | <br> |  |
| Magnesium     | ppm    | ■18            | <br> |  |
| Zinc          | ppm    | ■19            | <br> |  |
| Phosphorus    | ppm    | <b>1470</b>    | <br> |  |
| Barium        | ppm    | ■0             | <br> |  |
| Boron         | ppm    | ■309           | <br> |  |
|               | 1.1    |                |      |  |

## Diagnosis

We recommend an early resample to monitor this condition. Gear wear is indicated. There is a trace of moisture present in the oil. No other contaminants were detected in the oil. The condition of the oil is acceptable for the time in service.