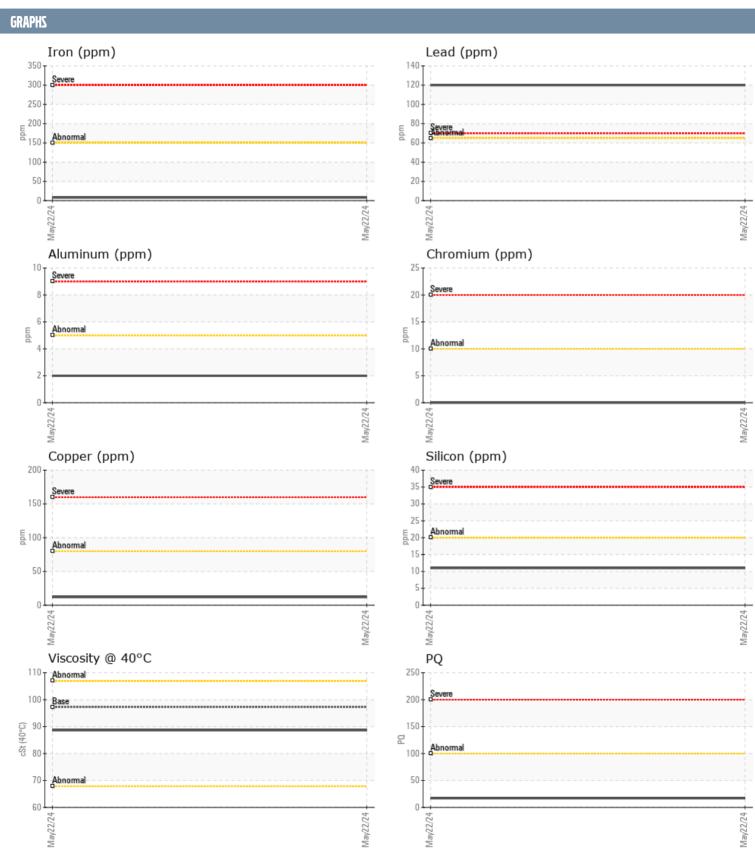

## NADINE URCIUOLI BOB MORRIS ZF MARINE 30807H - STERNDRIVE - PORT GEARBOX

Sample No: VPA058322

Oil Type: VOLVO SUPER TRANSMISSION OIL SAE 30

| SAMPLE INFORM | IATION |               |      |  |
|---------------|--------|---------------|------|--|
| Sample Number |        | VPA058322     | <br> |  |
| Sample Date   |        | 22 May 2024   | <br> |  |
| Machine Hours |        | 1347          | <br> |  |
| Oil Hours     |        | 1347          | <br> |  |
| Oil Changed   |        | Not Changd    | <br> |  |
| Sample Status |        | NORMAL        | <br> |  |
| OIL CONDITION |        |               |      |  |
| Visc @ 40°C   | cSt    | ■88.66        | <br> |  |
| CONTAMINATION | N      |               |      |  |
| Water         | %      | NEG           | <br> |  |
| Silicon       | ppm    | <b>■</b> 11   | <br> |  |
| Sodium        | ppm    | <b>■</b> 3    | <br> |  |
| Potassium     | ppm    | <b>0</b>      | <br> |  |
| WEAR METALS   |        |               |      |  |
| PQ            |        | <b>17</b>     | <br> |  |
| Iron          | ppm    | ■8            | <br> |  |
| Copper        | ppm    | <b>12</b>     | <br> |  |
| Lead          | ppm    | <b>120</b>    | <br> |  |
| Tin           | ppm    | <b>■&lt;1</b> | <br> |  |
| Aluminum      | ppm    | <b>2</b>      | <br> |  |
| Chromium      | ppm    | ■0            | <br> |  |
| Molybdenum    | ppm    | <b>49</b>     | <br> |  |
| Nickel        | ppm    | ■0            | <br> |  |
| Titanium      | ppm    | 0             | <br> |  |
| Silver        | ppm    | <1            | <br> |  |
| Manganese     | ppm    | <b>■</b> <1   | <br> |  |
| Vanadium      | ppm    | 0             | <br> |  |
| ADDITIVES     |        |               |      |  |
| Calcium       | ppm    | ■3768         | <br> |  |
| Magnesium     | ppm    | <b>19</b>     | <br> |  |
| Zinc          | ppm    | <b>1236</b>   | <br> |  |
| Phosphorus    | ppm    | <b>1065</b>   | <br> |  |
| Barium        | ppm    | <br>0         | <br> |  |
| Boron         | ppm    | <b>485</b>    | <br> |  |
|               |        |               |      |  |