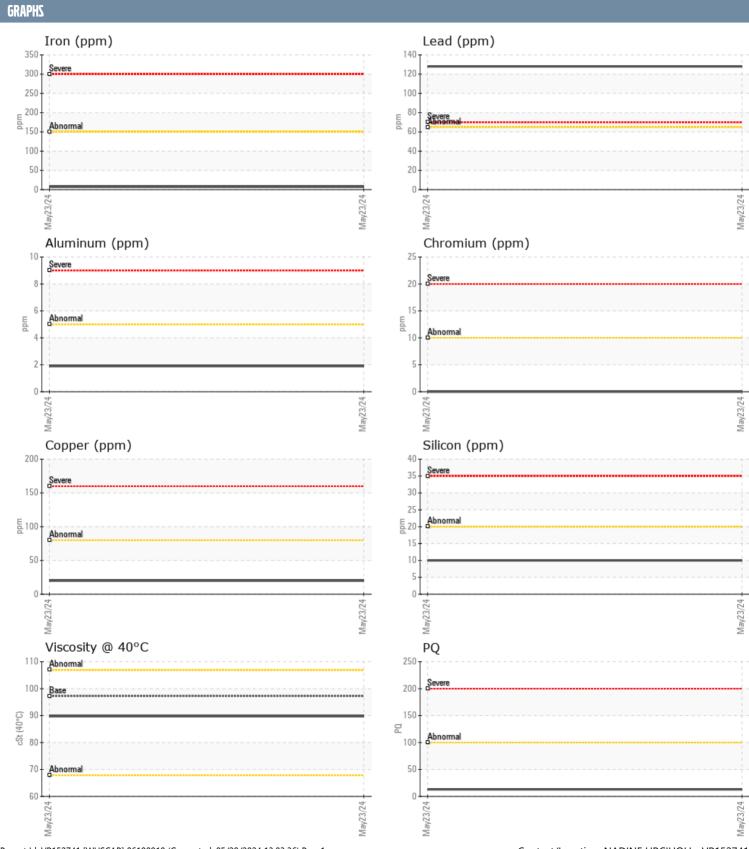

## NADINE URCIUOLI BOB MORRIS ZF MARINE 30817H - STERNDRIVE - STARBOARD GEARBOX

Sample No: VPA058315

Oil Type: VOLVO SUPER TRANSMISSION OIL SAE 30

| CANDIE INFORM | ISTION |             |      |  |
|---------------|--------|-------------|------|--|
| SAMPLE INFORM | ATIUN  |             |      |  |
| Sample Number |        | VPA058315   | <br> |  |
| Sample Date   |        | 23 May 2024 | <br> |  |
| Machine Hours |        | 1347        | <br> |  |
| Oil Hours     |        | 1347        | <br> |  |
| Oil Changed   |        | Not Changd  | <br> |  |
| Sample Status |        | NORMAL      | <br> |  |
|               |        |             |      |  |
| OIL CONDITION |        |             |      |  |
| Visc @ 40°C   | cSt    | ■89.76      | <br> |  |
| CONTAMINATION | l      |             |      |  |
| Water         | %      | NEG         | <br> |  |
| Silicon       | ppm    | <b>10</b>   | <br> |  |
| Sodium        | ppm    | ■3          | <br> |  |
| Potassium     | ppm    | O           | <br> |  |
| WEAR METALS   |        |             |      |  |
| PQ            |        | <b>13</b>   | <br> |  |
| Iron          | ppm    | <b>■7</b>   | <br> |  |
| Copper        | ppm    | <b>20</b>   | <br> |  |
| Lead          | ppm    | <b>128</b>  | <br> |  |
| Tin           | ppm    | <b>■</b> <1 | <br> |  |
| Aluminum      | ppm    | <b>2</b>    | <br> |  |
| Chromium      | ppm    | <b>0</b>    | <br> |  |
| Molybdenum    | ppm    | <b>48</b>   | <br> |  |
| Nickel        | ppm    | <b>0</b>    | <br> |  |
| Titanium      | ppm    | 0           | <br> |  |
| Silver        | ppm    | 0           | <br> |  |
| Manganese     | ppm    | <b></b>     | <br> |  |
| Vanadium      | ppm    | 0           | <br> |  |
| ADDITIVES     |        |             |      |  |
| Calcium       | ppm    | ■3685       | <br> |  |
| Magnesium     | ppm    | <b>43</b>   | <br> |  |
| Zinc          | ppm    | <b>1230</b> | <br> |  |
| Phosphorus    | ppm    | <b>1050</b> | <br> |  |
| Barium        | ppm    | <b>0</b>    | <br> |  |
| Boron         | ppm    | <b>492</b>  | <br> |  |
|               |        |             |      |  |

## Diagnosis

No corrective action is recommended at this time. Resample at the next service interval to monitor.All component wear rates are normal. There is no indication of any contamination in the oil. The condition of the oil is acceptable for the time in service.