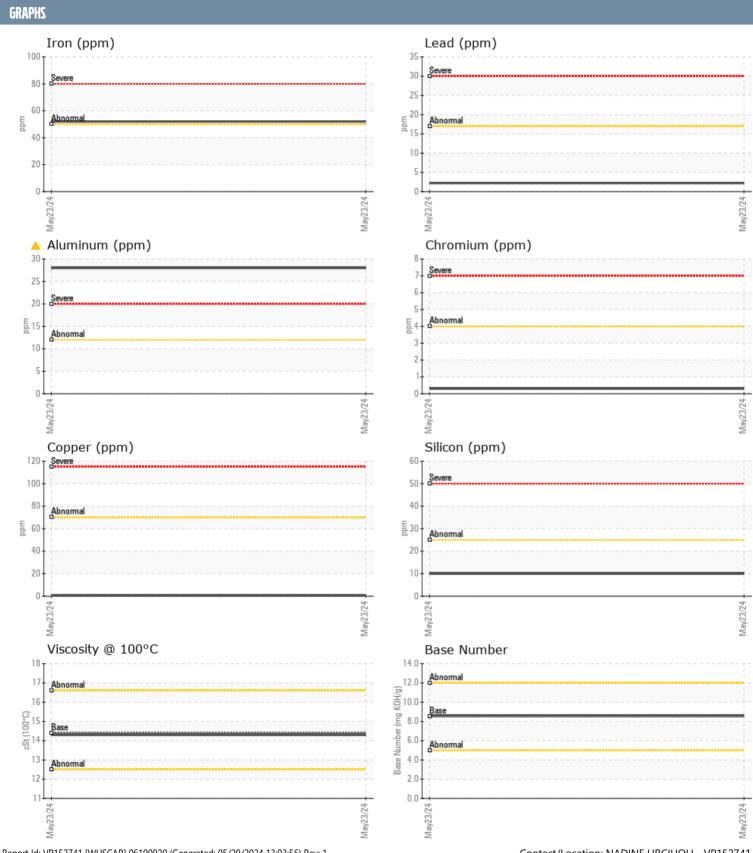

## ROLIN BOAT LLC WESTERBEKE 43993-E008 - CENTER GENSET

Sample No: VPA058319

Oil Type: DIESEL ENGINE OIL SAE 15W40

| SAMPLE INFORMAT  | TION     |                |      |  |
|------------------|----------|----------------|------|--|
| Sample Number    |          | VPA058319      | <br> |  |
| Sample Date      |          | 23 May 2024    | <br> |  |
| Machine Hours    |          | 1347           | <br> |  |
| Oil Hours        |          | 1347           | <br> |  |
| Oil Changed      |          | Not Changd     | <br> |  |
| Sample Status    |          | ABNORMAL       | <br> |  |
|                  |          | 7151101111712  | <br> |  |
| OIL CONDITION    |          |                |      |  |
| Visc @ 100°C     | cSt      | <b>14.3</b>    | <br> |  |
| Base Number (BN) | mg KOH/g | ■8.6           | <br> |  |
| Oxidation (PA)   | %        | 51             | <br> |  |
| CONTAMINATION    |          |                |      |  |
|                  | %        | NEG            |      |  |
| Water<br>Soot %  | %        | NEG<br>■ 0.1   | <br> |  |
| Nitration (PA)   | %        | 58             | <br> |  |
| Sulfation (PA)   | %        | 47             | <br> |  |
| Glycol           | %        | NEG            | <br> |  |
| Fuel             | %        | <1.0           | <br> |  |
| Silicon          | ppm      | ■10            | <br> |  |
| Sodium           | ppm      | <b>4</b>       | <br> |  |
| Potassium        | ppm      | <u></u>        | <br> |  |
| WEAD METALS      |          | _              |      |  |
| WEAR METALS      |          |                |      |  |
| Iron             | ppm      | <b>■</b> 52    | <br> |  |
| Copper           | ppm      | <b>■&lt;1</b>  | <br> |  |
| Lead             | ppm      | <b>■2</b>      | <br> |  |
| Tin              | ppm      | <b>■&lt;1</b>  | <br> |  |
| Aluminum         | ppm      | <u>^</u> 28    | <br> |  |
| Chromium         | ppm      | <b>■&lt;1</b>  | <br> |  |
| Molybdenum       | ppm      | ■4             | <br> |  |
| Nickel           | ppm      | <b>■ &lt;1</b> | <br> |  |
| Titanium         | ppm      | <b></b>        | <br> |  |
| Silver           | ppm      | <b>■&lt;1</b>  | <br> |  |
| Manganese        | ppm      | <b>■&lt;1</b>  | <br> |  |
| Vanadium         | ppm      | <1             | <br> |  |
| ADDITIVES        |          |                |      |  |
| Calcium          | ppm      | ■1329          | <br> |  |
| Magnesium        | ppm      | <b>745</b>     | <br> |  |
| Zinc             | ppm      | ■836           | <br> |  |
| Phosphorus       | ppm      | <b>712</b>     | <br> |  |
| Barium           | ppm      | ■0             | <br> |  |
| Boron            | ppm      | <b>129</b>     | <br> |  |
|                  | -        |                |      |  |

## Diagnosis

No corrective action is recommended at this time. Resample at the next service interval to monitor. The aluminum level is abnormal. All other component wear rates are normal. There is no indication of any contamination in the oil. The BN result indicates that there is suitable alkalinity remaining in the oil. The condition of the oil is acceptable for the time in service.