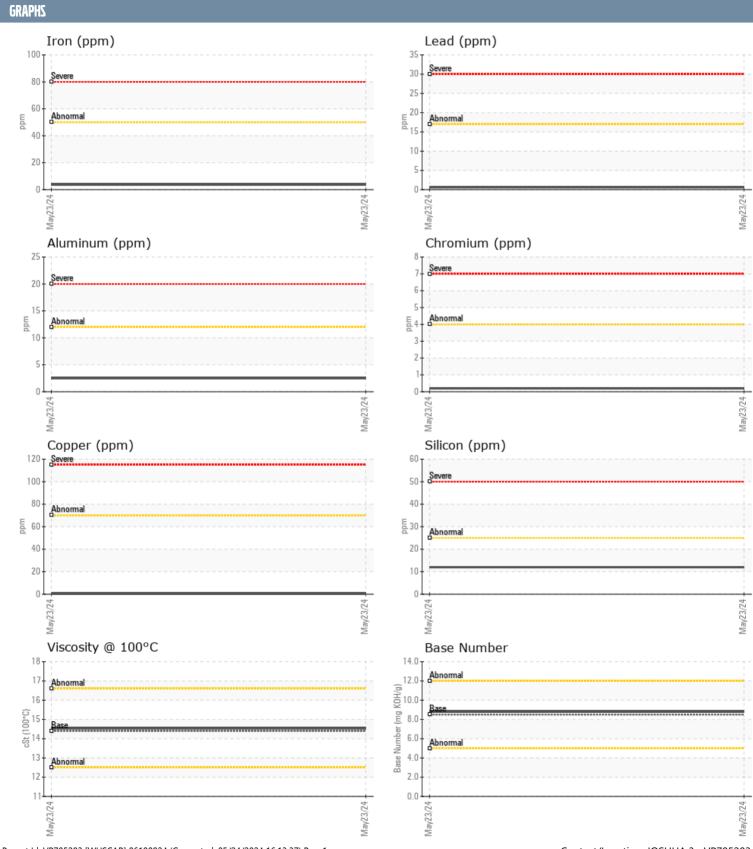

## HERLIHY FISCHER PANDA CO2-074-066 - GENSET

Sample No: VPA054223

**Oil Type:** DIESEL ENGINE OIL SAE 15W40

| SAMPLE INFORMAT      | <b>FION</b> |                            |      |  |
|----------------------|-------------|----------------------------|------|--|
| Sample Number        |             | VPA054223                  | <br> |  |
| Sample Date          |             | 23 May 2024                | <br> |  |
| Machine Hours        |             | 595                        | <br> |  |
| Oil Hours            |             | 0                          | <br> |  |
| Oil Changed          |             | Not Changd                 | <br> |  |
| Sample Status        |             | NORMAL                     | <br> |  |
| OIL COMPLETION       |             |                            |      |  |
| OIL CONDITION        |             |                            |      |  |
| Visc @ 100°C         | cSt         | <b>14.54</b>               | <br> |  |
| Base Number (BN)     | mg KOH/g    | ■8.8                       | <br> |  |
| Oxidation (PA)       | %           | 46                         | <br> |  |
| CONTAMINATION        |             |                            |      |  |
| Water                | %           | NEG                        | <br> |  |
| Soot %               | %           | <b>■</b> 0.1               | <br> |  |
| Nitration (PA)       | %           | 38                         | <br> |  |
| Sulfation (PA)       | %           | 42                         | <br> |  |
| Glycol               | %           | NEG                        | <br> |  |
| Fuel                 | %           | <1.0                       | <br> |  |
| Silicon              | ppm         | <b>12</b>                  | <br> |  |
| Sodium               | ppm         | <b>2</b>                   | <br> |  |
| Potassium            | ppm         | <u> </u>                   | <br> |  |
| WEAR METALS          |             |                            |      |  |
|                      | 10.10.100   |                            | <br> |  |
| Iron                 | ppm         | <b>4</b>                   |      |  |
| Copper<br>Lead       | ppm         | <b>□</b> <1<br><b>□</b> <1 | <br> |  |
| Tin                  | ppm         | <u> </u>                   | <br> |  |
| Aluminum             | ppm         | 2                          | <br> |  |
| Chromium             | ppm         | <b>■</b> <1                | <br> |  |
| Molybdenum           | ppm         | <b>1</b> 46                | <br> |  |
| Nickel               | ppm         | <b>■</b> 40                | <br> |  |
| Titanium             | ppm         | <b>0</b>                   | <br> |  |
| Silver               | ppm         | <b>■</b> <1                | <br> |  |
| Manganese            | ppm         | <b>■</b> <1                | <br> |  |
| Vanadium             | ppm         | 0                          | <br> |  |
| ADDITIODA            |             |                            |      |  |
|                      |             | =4566                      |      |  |
| Calcium              | ppm         | <b>■ 1568</b>              | <br> |  |
| Magnesium            | ppm         | <b>□</b> 548               | <br> |  |
| Zinc                 | ppm         | ■1114<br>■012              | <br> |  |
| Phosphorus<br>Barium | ppm         | <b>■912</b>                | <br> |  |
|                      | ppm         | <b>□</b> 0                 | <br> |  |
| Boron                | ppm         | <b>92</b>                  | <br> |  |

## Diagnosis

No corrective action is recommended at this time. Resample at the next service interval to monitor.All component wear rates are normal. There is no indication of any contamination in the oil. The BN result indicates that there is suitable alkalinity remaining in the oil. The condition of the oil is suitable for further service.