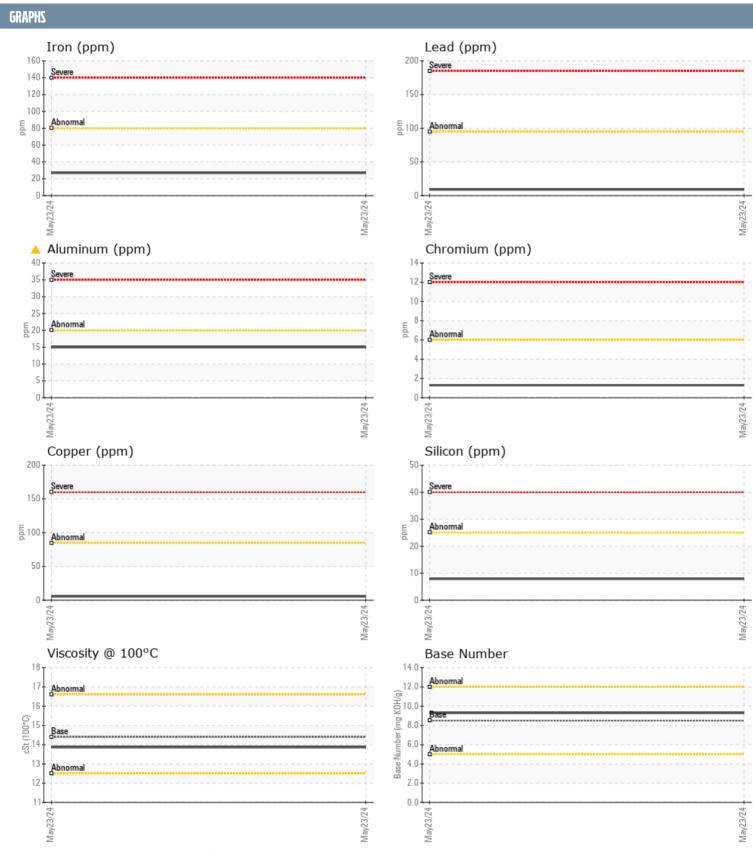

## **VOLVO PENTA A 193859 - STARBOARD DIESEL ENGINE**

Sample No: VPA054226

Oil Type: DIESEL ENGINE OIL SAE 15W40

| SAMPLE INFORMAT  | <b>FION</b> |                        |      |  |
|------------------|-------------|------------------------|------|--|
| Sample Number    |             | VPA054226              | <br> |  |
| Sample Date      |             | 23 May 2024            | <br> |  |
| Machine Hours    |             | 429                    | <br> |  |
| Oil Hours        |             | 0                      | <br> |  |
| Oil Changed      |             | Not Changd             | <br> |  |
| Sample Status    |             | MARGINAL               | <br> |  |
|                  |             |                        |      |  |
| OIL CONDITION    |             |                        |      |  |
| Visc @ 100°C     | cSt         | <b>13.87</b>           | <br> |  |
| Base Number (BN) | mg KOH/g    | ■9.3                   | <br> |  |
| Oxidation (PA)   | %           | 57                     | <br> |  |
| CONTAMINATION    |             |                        |      |  |
| Water            | %           | NEG                    | <br> |  |
| Soot %           | %           | NEG<br>■0.3            | <br> |  |
| Nitration (PA)   | %           | 53                     | <br> |  |
| Sulfation (PA)   | %           | 53                     | <br> |  |
| Glycol           | %           | NEG                    | <br> |  |
| Fuel             | %           | <1.0                   | <br> |  |
| Silicon          | ppm         | ■8                     | <br> |  |
| Sodium           | ppm         | ■3                     | <br> |  |
| Potassium        | ppm         | <b>1</b>               | <br> |  |
| WEAR METALS      |             |                        |      |  |
|                  |             |                        |      |  |
| Iron             | ppm         | <b>27</b>              | <br> |  |
| Copper           | ppm         | <b>■</b> 6             | <br> |  |
| Lead             | ppm         | <b>■</b> 9             | <br> |  |
| Tin<br>Aluminum  | ppm         | ■2<br>▲ 15             | <br> |  |
| Chromium         | ppm         |                        |      |  |
| Molybdenum       | ppm         | <b>□</b> 1 <b>□</b> 53 | <br> |  |
| Nickel           | ppm         | <b>■</b> 33            | <br> |  |
| Titanium         | ppm         | <b>0</b>               | <br> |  |
| Silver           | ppm         | <b>■</b> <1            | <br> |  |
| Manganese        | ppm         | <b>■&lt;1</b>          | <br> |  |
| Vanadium         | ppm         | 0                      | <br> |  |
|                  | ppiii       |                        |      |  |
| ADDITIVES        |             |                        |      |  |
| Calcium          | ppm         | <b>1255</b>            | <br> |  |
| Magnesium        | ppm         | <b>922</b>             | <br> |  |
| Zinc             | ppm         | <b>1291</b>            | <br> |  |
| Phosphorus       | ppm         | <b>1006</b>            | <br> |  |
| Barium           | ppm         | <b>■</b> 0             | <br> |  |
| Boron            | ppm         | <b>■ 17</b>            | <br> |  |
|                  |             |                        |      |  |

## Diagnosis

No corrective action is recommended at this time. Resample at the next service interval to monitor. The aluminum level is abnormal. All other component wear rates are normal. There is no indication of any contamination in the oil. The BN result indicates that there is suitable alkalinity remaining in the oil. The condition of the oil is suitable for further service.