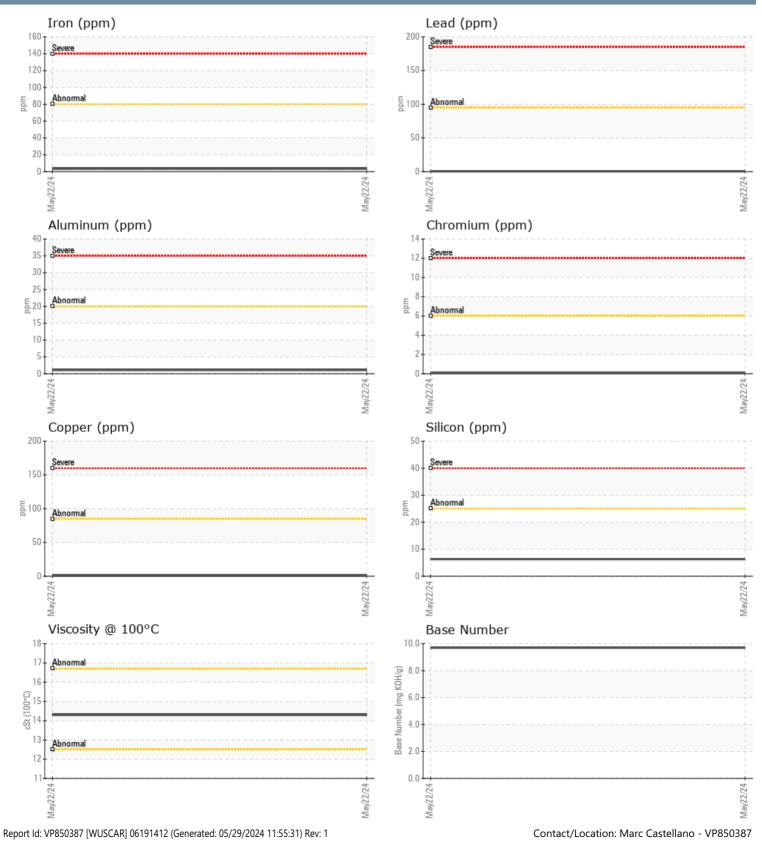

Boron

Magnesium

Phosphorus

| Sample Number    |          | VPA060775   | <br> |  |
|------------------|----------|-------------|------|--|
| Sample Date      |          | 22 May 2024 | <br> |  |
| Machine Hours    |          | 274         | <br> |  |
| Oil Hours        |          | 0           | <br> |  |
| Oil Changed      |          | Not Changd  | <br> |  |
| Sample Status    |          | NORMAL      | <br> |  |
|                  |          |             |      |  |
| OIL CONDITION    |          |             |      |  |
| Visc @ 100°C     | cSt      | <b>14.3</b> | <br> |  |
| Base Number (BN) | mg KOH/g | 9.7         | <br> |  |
| Oxidation (PA)   | %        | 60          | <br> |  |
| CONTAMINATION    |          |             |      |  |
| CONTAMINATION    |          |             |      |  |
| Water            | %        | NEG         | <br> |  |
| Soot %           | %        | ■0.1        | <br> |  |
| Nitration (PA)   | %        | 46          | <br> |  |
| Sulfation (PA)   | %        | 53          | <br> |  |
| Glycol           | %        | NEG         | <br> |  |
| Fuel             | %        | <1.0        | <br> |  |
| Silicon          | ppm      | 6           | <br> |  |
| Sodium           | ppm      | 2           | <br> |  |
| Potassium        | ppm      | 3           | <br> |  |
| WEAR METALS      |          |             |      |  |
|                  |          |             |      |  |
| Iron             | ppm      | 3           | <br> |  |
| Copper           | ppm      | <b>■</b> <1 | <br> |  |
| Lead             | ppm      | ■<1         | <br> |  |
| Tin              | ppm      | 0           | <br> |  |
| Aluminum         | ppm      | <b>1</b>    | <br> |  |
| Chromium         | ppm      | ■ <1        | <br> |  |
| Molybdenum       | ppm      | 38          | <br> |  |
| Nickel           | ppm      | 0           | <br> |  |
| Titanium         | ppm      | <b>■</b> <1 | <br> |  |
|                  |          |             |      |  |

#### GRAPHS