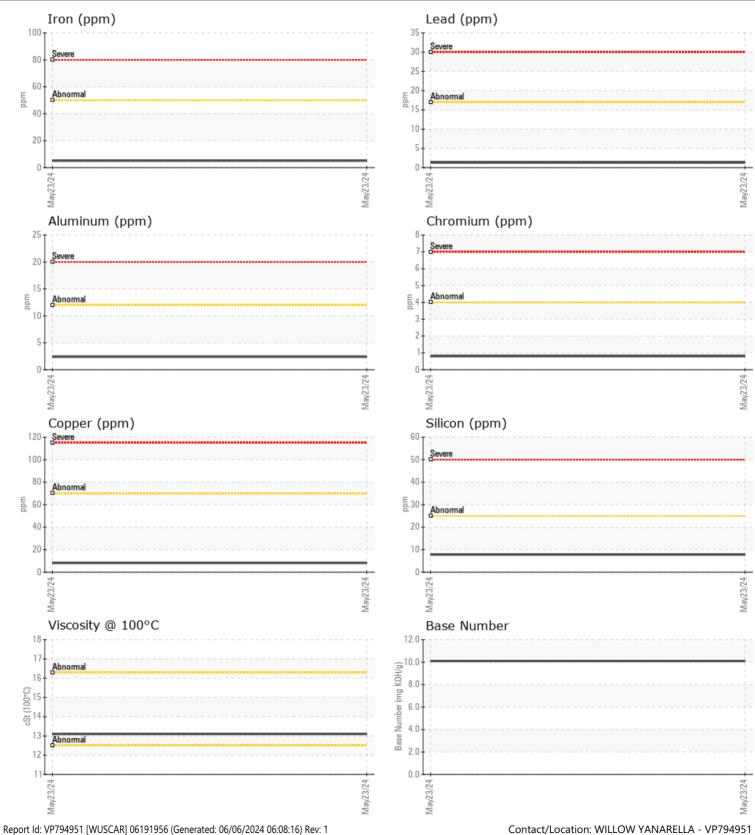

#### SAMPLE INFORMATION

| SAMPLE INFURMA   | IUN      |                |      |  |
|------------------|----------|----------------|------|--|
| Sample Number    |          | VPA061931      | <br> |  |
| Sample Date      |          | 23 May 2024    | <br> |  |
| Machine Hours    |          | 249            | <br> |  |
| Oil Hours        |          | 0              | <br> |  |
| Oil Changed      |          | Not Changd     | <br> |  |
| Sample Status    |          | NORMAL         | <br> |  |
|                  |          |                |      |  |
| OIL CONDITION    |          |                |      |  |
| Visc @ 100°C     | cSt      | <b>13.1</b>    | <br> |  |
| Base Number (BN) | mg KOH/g | 10.1           | <br> |  |
| Oxidation (PA)   | %        | 55             | <br> |  |
| CONTAMINATION    |          |                |      |  |
| Water            | %        | NEG            | <br> |  |
| Soot %           | %        | 0              | <br> |  |
| Nitration (PA)   | %        | 42             | <br> |  |
| Sulfation (PA)   | %        | 51             | <br> |  |
| Glycol           | %        | NEG            | <br> |  |
| Fuel             | %        | <1.0           | <br> |  |
| Silicon          | ppm      | 8              | <br> |  |
| Sodium           | ppm      | 3              | <br> |  |
| Potassium        | ppm      | <b>1</b> 3     | <br> |  |
| WEAR METALS      |          |                |      |  |
| Iron             | ppm      | 5              | <br> |  |
| Copper           | ppm      | 8              | <br> |  |
| Lead             | ppm      | 1              | <br> |  |
| Tin              | ppm      | ■<1            | <br> |  |
| Aluminum         | ppm      | 2              | <br> |  |
| Chromium         | ppm      |                | <br> |  |
| Molybdenum       | ppm      | 62             | <br> |  |
| Nickel           | ppm      | <b>■</b> <1    | <br> |  |
| Titanium         | ppm      | <1             | <br> |  |
| Silver           | ppm      | ∎1             | <br> |  |
| Manganese        | ppm      | <br><b></b> <1 | <br> |  |
| Vanadium         | ppm      | <1             | <br> |  |
| ADDITIVES        |          |                |      |  |
| Calcium          | nnm      | <b>1094</b>    | <br> |  |
| Magnesium        | ppm      | 867            | <br> |  |
| Zinc             | ppm      | 1124           | <br> |  |
|                  | ppm      | 022            | <br> |  |