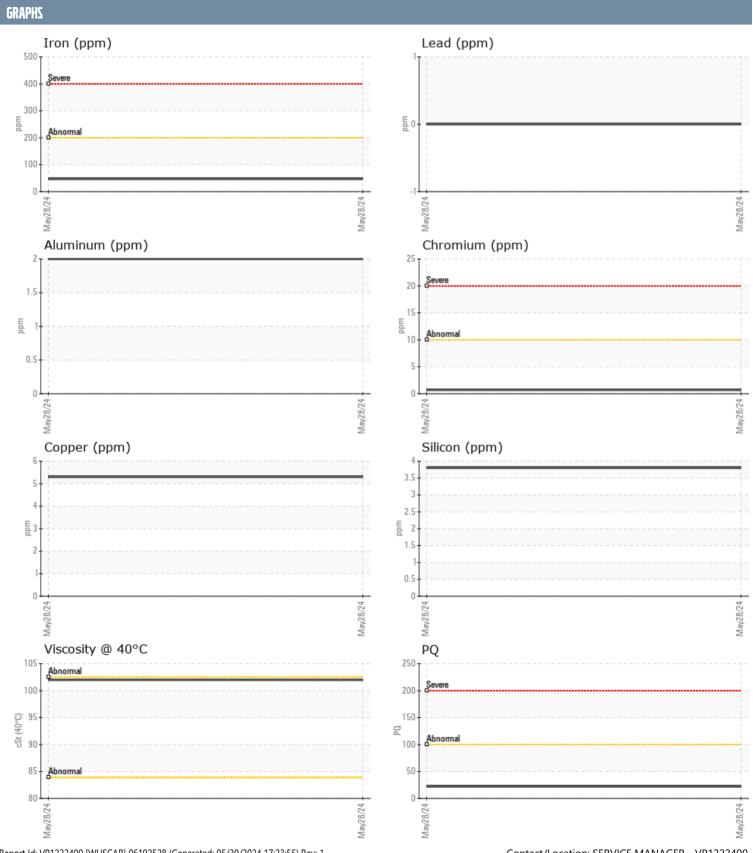

## MADDAMC2 VOLVO PENTA VOLVO PENTA IPS-30 (S/N NOT GIVEN) - STARBOARD IPS

Sample No: VPA052410
Oil Type: {unknown}

| SAMPLE INFORM | ATION |                |      |  |
|---------------|-------|----------------|------|--|
| Sample Number |       | VPA052410      | <br> |  |
| Sample Date   |       | 28 May 2024    | <br> |  |
| Machine Hours |       | 0              | <br> |  |
| Oil Hours     |       | 0              | <br> |  |
| Oil Changed   |       | N/A            | <br> |  |
| Sample Status |       | NORMAL         | <br> |  |
| OIL CONDITION |       |                |      |  |
| Visc @ 40°C   | cSt   | ■102           | <br> |  |
| CONTAMINATION |       |                |      |  |
| Water         | %     | <b>■</b> 0.194 | <br> |  |
| Silicon       | ppm   | 4              | <br> |  |
| Sodium        | ppm   | <b>4</b>       | <br> |  |
| Potassium     | ppm   | <b>3</b>       | <br> |  |
| WEAR METALS   |       |                |      |  |
| PQ            |       | ■22            | <br> |  |
| Iron          | ppm   | <b>47</b>      | <br> |  |
| Copper        | ppm   | 5              | <br> |  |
| Lead          | ppm   | 0              | <br> |  |
| Tin           | ppm   | 0              | <br> |  |
| Aluminum      | ppm   | 2              | <br> |  |
| Chromium      | ppm   | <b>■</b> <1    | <br> |  |
| Molybdenum    | ppm   | <1             | <br> |  |
| Nickel        | ppm   | <b></b>        | <br> |  |
| Titanium      | ppm   | <1             | <br> |  |
| Silver        | ppm   | <1             | <br> |  |
| Manganese     | ppm   | 3              | <br> |  |
| Vanadium      | ppm   | <1             | <br> |  |
| ADDITIVES     |       |                |      |  |
| Calcium       | ppm   | 19             | <br> |  |
| Magnesium     | ppm   | 110            | <br> |  |
| Zinc          | ppm   | 6              | <br> |  |
| Phosphorus    | ppm   | 1432           | <br> |  |
| Barium        | ppm   | 0              | <br> |  |
| Boron         | ppm   | 374            | <br> |  |
|               |       |                |      |  |