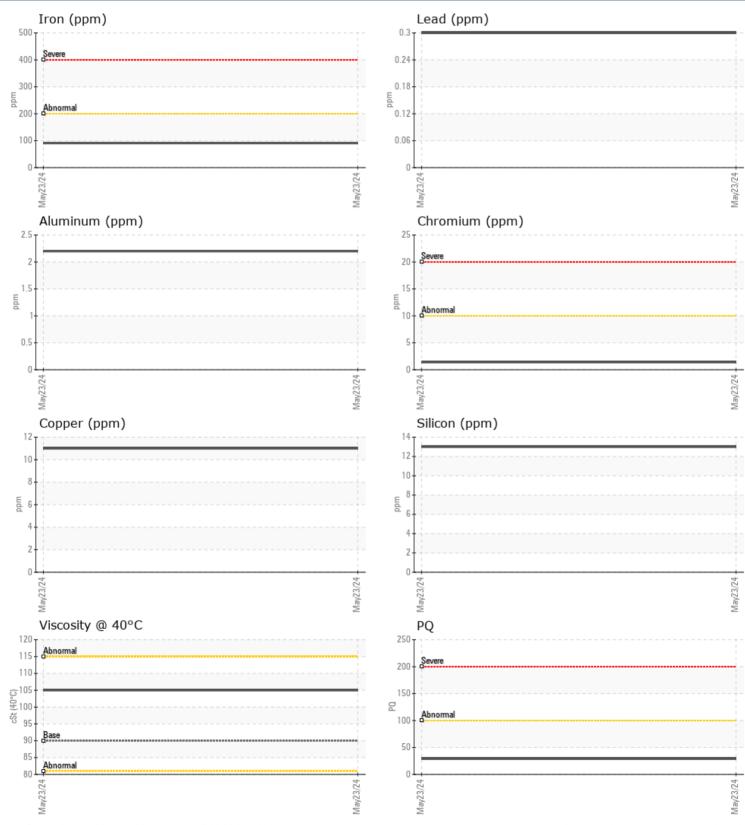

## SAMPLE INFORMATION Sample Number VPA061933 Endor Marine LLC - Coastal Marine - 152124 Sample Date 23 May 2024 4300 11th Ave. NW Machine Hours 892 SEATTLE, WA **Oil Hours** 10 US 98107 Oil Changed Not Changd Contact: WILLOW YANARELLA NORMAL Sample Status service@coastalmarineengine.com T: (206)784-3703 **OIL CONDITION** F: (206)784-8823 Visc @ 40°C cSt 105 Diagnosis CONTAMINATION Resample at the next service interval % NEG Water to monitor.All component wear rates Silicon 13 ppm are normal. There is no indication of Sodium 3 ppm any contamination in the oil. The Potassium ppm 6 condition of the oil is acceptable for the time in service. WEAR METALS PO 29 91 Iron ppm Copper ppm 11 Lead <1 ppm 0 Tin ppm 2 Aluminum ppm Chromium ppm 1 Molybdenum ■ <1 ppm 1 🔲 Nickel ppm Titanium ppm <1 Silver <1 ppm **7** Manganese ppm Vanadium <1 ppm **ADDITIVES** Calcium ppm 18 Magnesium ppm 105 Zinc ppm 6 Phosphorus ppm 1394 Barium 0 🔲 ppm Boron ppm 370