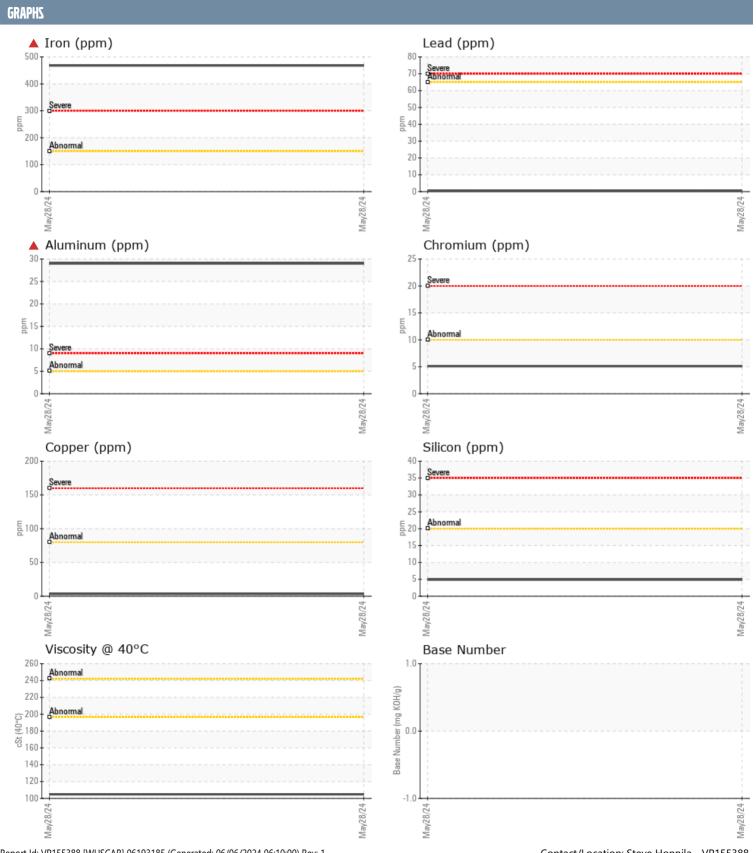

## VPA043067 (S/N NOT GIVEN) - GEARBOX

Sample No: VPA043067
Oil Type: {unknown}

| SAMPLE INFORM | ATION |              |      |  |
|---------------|-------|--------------|------|--|
| SAMPLE INFORM | ATION |              |      |  |
| Sample Number |       | VPA043067    | <br> |  |
| Sample Date   |       | 28 May 2024  | <br> |  |
| Machine Hours |       | 0            | <br> |  |
| Oil Hours     |       | 0            | <br> |  |
| Oil Changed   |       | N/A          | <br> |  |
| Sample Status |       | SEVERE       | <br> |  |
| OIL CONDITION |       |              |      |  |
| Visc @ 40°C   | cSt   | <b>104.8</b> | <br> |  |
| CONTAMINATION |       |              |      |  |
| Water         | %     | NEG          | <br> |  |
| Silicon       | ppm   | <b>5</b>     | <br> |  |
| Sodium        | ppm   | ■0           | <br> |  |
| Potassium     | ppm   | <b>■</b> <1  | <br> |  |
| WEAR METALS   |       |              |      |  |
| PQ            |       | <b>18</b>    | <br> |  |
| Iron          | ppm   | <b>468</b>   | <br> |  |
| Copper        | ppm   | ■3           | <br> |  |
| Lead          | ppm   | <b>■</b> <1  | <br> |  |
| Tin           | ppm   | <b></b>      | <br> |  |
| Aluminum      | ppm   | <b>4</b> 29  | <br> |  |
| Chromium      | ppm   | <b>□</b> 5   | <br> |  |
| Molybdenum    | ppm   | 2            | <br> |  |
| Nickel        | ppm   | ■4           | <br> |  |
| Titanium      | ppm   | 0            | <br> |  |
| Silver        | ppm   | <1           | <br> |  |
| Manganese     | ppm   | 4            | <br> |  |
| Vanadium      | ppm   | 0            | <br> |  |
| ADDITIVES     |       |              |      |  |
| Calcium       | ppm   | 47           | <br> |  |
| Magnesium     | ppm   | 33           | <br> |  |
| Zinc          | ppm   | 53           | <br> |  |
| Phosphorus    | ppm   | 1602         | <br> |  |
| Barium        | ppm   | 0            | <br> |  |
| Boron         | ppm   | 329          | <br> |  |
|               | 1 1   | -            |      |  |

## Diagnosis

We recommend that you drain the oil from the component if this has not already been done. We advise that you inspect for the source(s) of wear. We recommend an early resample to monitor this condition. Gear wear is indicated. There is no indication of any contamination in the oil. The oil is no longer serviceable as a result of the abnormal and/or severe wear.