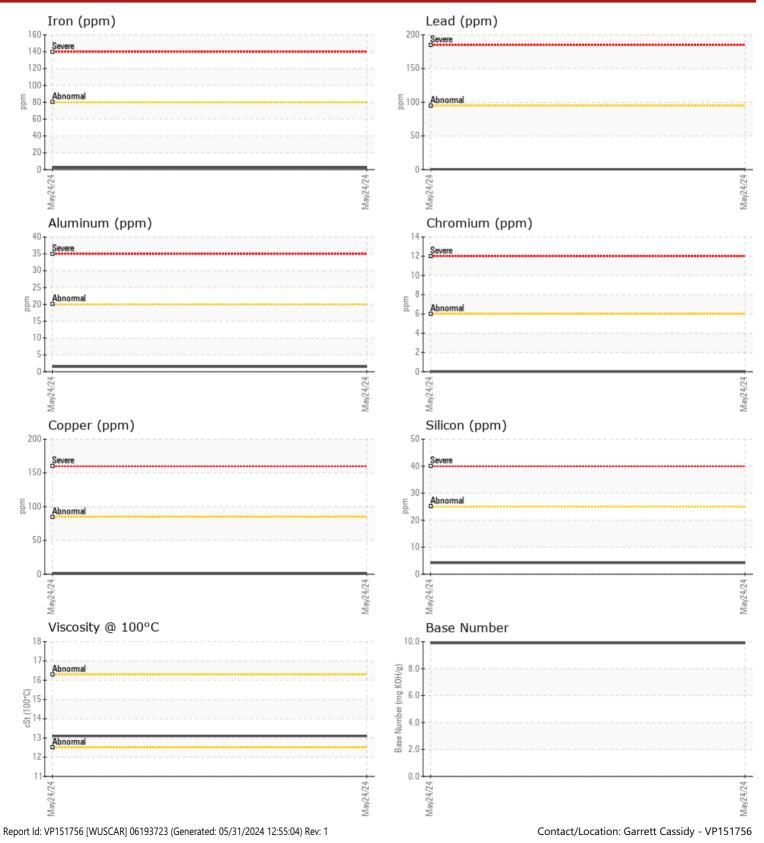

| WEAR METALS |     |            |  |  |  |  |
|-------------|-----|------------|--|--|--|--|
| Iron        | ppm | 2          |  |  |  |  |
| Copper      | ppm | <b>1</b>   |  |  |  |  |
| Lead        | ppm | <b></b> <1 |  |  |  |  |
| Tin         | ppm | ■<1        |  |  |  |  |
| Aluminum    | ppm | 2          |  |  |  |  |
| Chromium    | ppm | 0          |  |  |  |  |
| Molybdenum  | ppm | 57         |  |  |  |  |
| Nickel      | ppm | ■<1        |  |  |  |  |
| Titanium    | ppm | 0          |  |  |  |  |
| Silver      | ppm | 0          |  |  |  |  |
| Manganese   | ppm | ■ <1       |  |  |  |  |
| Vanadium    | ppm | 0          |  |  |  |  |
|             |     |            |  |  |  |  |

## GRAPHS