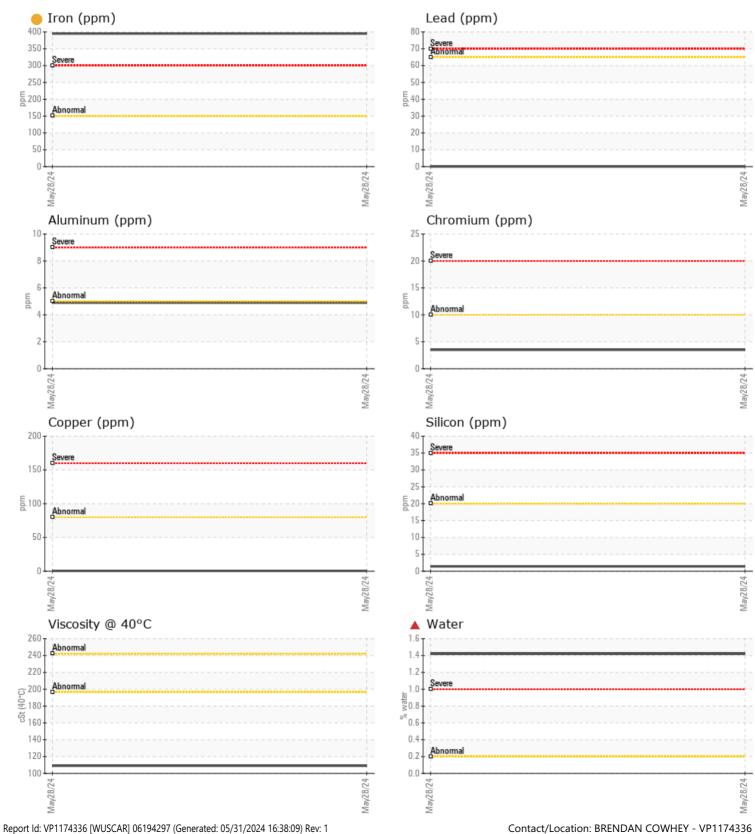

#### SAMPLE INFORMATION VPA058103 Sample Number **BAY MARINE** Sample Date 28 May 2024 **3 E MADISON ST** Machine Hours 0 0 **Oil Hours** US 60085 Oil Changed N/A SEVERE Sample Status **OIL CONDITION** F: Visc @ 40°C cSt 109 CONTAMINATION % **1.42** Water Silicon ppm 1 Sodium 0 🔲 ppm Potassium ppm 0 WEAR METALS PO 21 395 Iron ppm Copper ■ <1 ppm Lead 0 ppm Tin ■ <1 ppm 5 Aluminum ppm Chromium ppm 4 Molybdenum 0 ppm Nickel ppm 9 Titanium 0 ppm Silver 0 ppm 4 Manganese ppm Vanadium 0 ppm **ADDITIVES** Calcium 58 ppm Magnesium ppm 7 Zinc ppm 14 1473 Phosphorus ppm Barium 0 ppm 203 Boron ppm

#### Diagnosis

We advise that you check for the source of water entry. We recommend that you drain the oil from the component if this has not already been done. We recommend an early resample to monitor this condition.Gear wear is indicated. Appearance is milky. There is a high concentration of water present in the oil. The oil is no longer serviceable due to the presence of contaminants.

#### GRAPHS