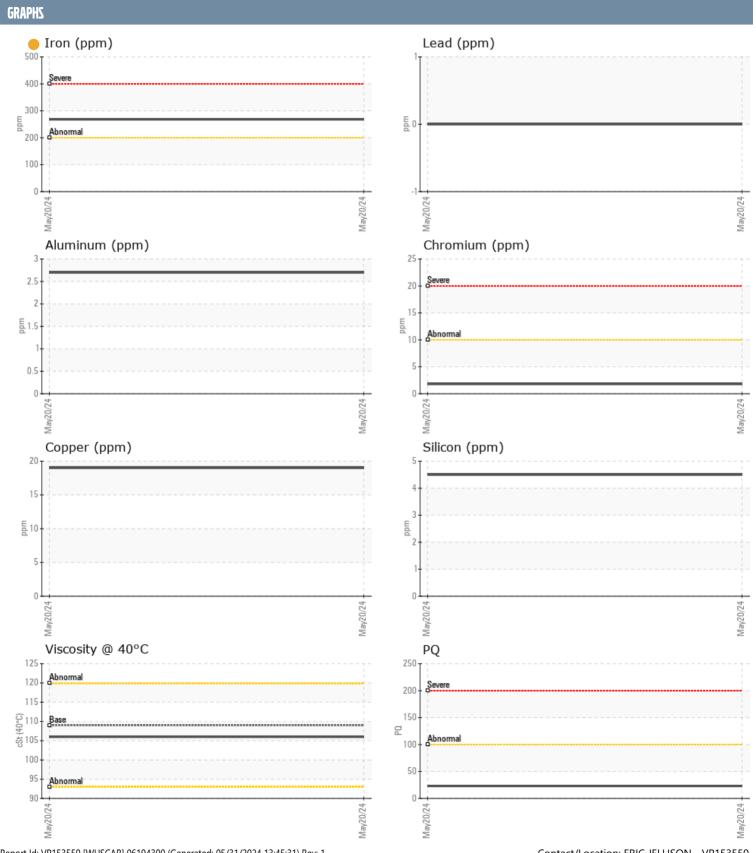

R825207 VOLVO PENTA 3940019334 - PORT IPS

Sample No: VPA062190

**Oil Type:** GEAR OIL SAE 75W90

| CAMPLE INCORM | ATION |                 |      |  |
|---------------|-------|-----------------|------|--|
| SAMPLE INFORM | ATIUN |                 |      |  |
| Sample Number |       | VPA062190       | <br> |  |
| Sample Date   |       | 20 May 2024     | <br> |  |
| Machine Hours |       | 485             | <br> |  |
| Oil Hours     |       | 0               | <br> |  |
| Oil Changed   |       | Not Changd      | <br> |  |
| Sample Status |       | ATTENTION       | <br> |  |
| OIL CONDITION |       |                 |      |  |
|               |       |                 |      |  |
| Visc @ 40°C   | cSt   | <b>106</b>      | <br> |  |
| CONTAMINATION | 1     |                 |      |  |
| Water         | %     | NEG             | <br> |  |
| Silicon       | ppm   | 4               | <br> |  |
| Sodium        | ppm   | <b>11</b>       | <br> |  |
| Potassium     | ppm   | <b>■&lt;1</b>   | <br> |  |
| WEAR METALS   |       |                 |      |  |
| PQ            |       | <b>23</b>       | <br> |  |
| Iron          | ppm   | <b>268</b>      | <br> |  |
| Copper        | ppm   | <b>19</b>       | <br> |  |
| Lead          | ppm   | 0               | <br> |  |
| Tin           | ppm   | 0               | <br> |  |
| Aluminum      | ppm   | 3               | <br> |  |
| Chromium      | ppm   | <b>2</b>        | <br> |  |
| Molybdenum    | ppm   | <b>■</b> 0      | <br> |  |
| Nickel        | ppm   | <b>2</b>        | <br> |  |
| Titanium      | ppm   | 0               | <br> |  |
| Silver        | ppm   | 0               | <br> |  |
| Manganese     | ppm   | <b>4</b>        | <br> |  |
| Vanadium      | ppm   | 0               | <br> |  |
| ADDITIODA     |       |                 |      |  |
| Calcium       | ppm   | <b>1</b> 5      | <br> |  |
| Magnesium     | ppm   | <b>■</b> 5      | <br> |  |
| Zinc          | ppm   | <br><b>□</b> 18 | <br> |  |
| Phosphorus    | ppm   | <b>1433</b>     | <br> |  |
| Barium        | ppm   | ■0              | <br> |  |
| Boron         | ppm   | ■299            | <br> |  |
| / - / -       | 77.11 |                 |      |  |

## Diagnosis

No corrective action is recommended at this time. Resample at the next service interval to monitor. Gear wear is indicated. There is no indication of any contamination in the oil. The condition of the oil is acceptable for the time in service.