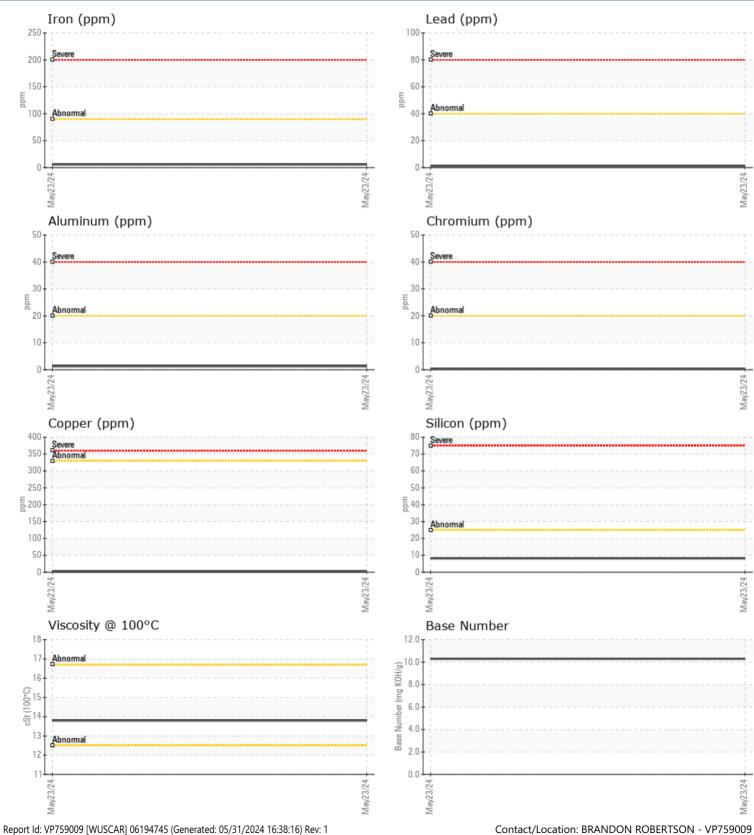

### SAMPLE INFORMATION

Zinc

Barium

Boron

Phosphorus

| Sample Number    |          | VPA060954    | <br> |  |
|------------------|----------|--------------|------|--|
| Sample Date      |          | 23 May 2024  | <br> |  |
| Machine Hours    |          | 2791         | <br> |  |
| Oil Hours        |          | 0            | <br> |  |
| Oil Changed      |          | Not Changd   | <br> |  |
| Sample Status    |          | NORMAL       | <br> |  |
|                  |          |              |      |  |
| OIL CONDITION    |          |              |      |  |
| Visc @ 100°C     | cSt      | 13.8         | <br> |  |
| Base Number (BN) | mg KOH/g | 10.3         | <br> |  |
| Oxidation (PA)   | %        | 74           | <br> |  |
|                  |          |              |      |  |
| CONTAMINATION    |          |              |      |  |
| Water            | %        | NEG          | <br> |  |
| Soot %           | %        | 0.1          | <br> |  |
| Nitration (PA)   | %        | 45           | <br> |  |
| Sulfation (PA)   | %        | 59           | <br> |  |
| Glycol           | %        | NEG          | <br> |  |
| Fuel             | %        | <1.0         | <br> |  |
| Silicon          | ppm      | 8            | <br> |  |
| Sodium           | ppm      | 2            | <br> |  |
| Potassium        | ppm      | 2            | <br> |  |
|                  |          |              |      |  |
| WEAR METALS      |          |              |      |  |
| Iron             | ppm      | 6            | <br> |  |
| Copper           | ppm      | <b>1</b>     | <br> |  |
| Lead             | ppm      | ∎1           | <br> |  |
| Tin              | ppm      | <b>  </b> <1 | <br> |  |
| Aluminum         | ppm      | <b>1</b>     | <br> |  |
| Chromium         | ppm      | <b>  </b> <1 | <br> |  |
| Molybdenum       | ppm      | 33           | <br> |  |
| Nickel           | ppm      | 0            | <br> |  |
| Titanium         | ppm      | <b>  </b> <1 | <br> |  |
| Silver           | ppm      | <b>  </b> <1 | <br> |  |
| Manganese        | ppm      | <1           | <br> |  |
| Vanadium         | ppm      | <1           | <br> |  |
|                  |          |              |      |  |
| ADDITIVES        |          |              |      |  |
| Calcium          | ppm      | <b>1688</b>  | <br> |  |
| Magnesium        | ppm      | 527          | <br> |  |
|                  |          |              |      |  |

### Diagnosis

Resample at the next service interval to monitor.All component wear rates are normal. There is no indication of any contamination in the oil. The BN result indicates that there is suitable alkalinity remaining in the oil. The condition of the oil is acceptable for the time in service.