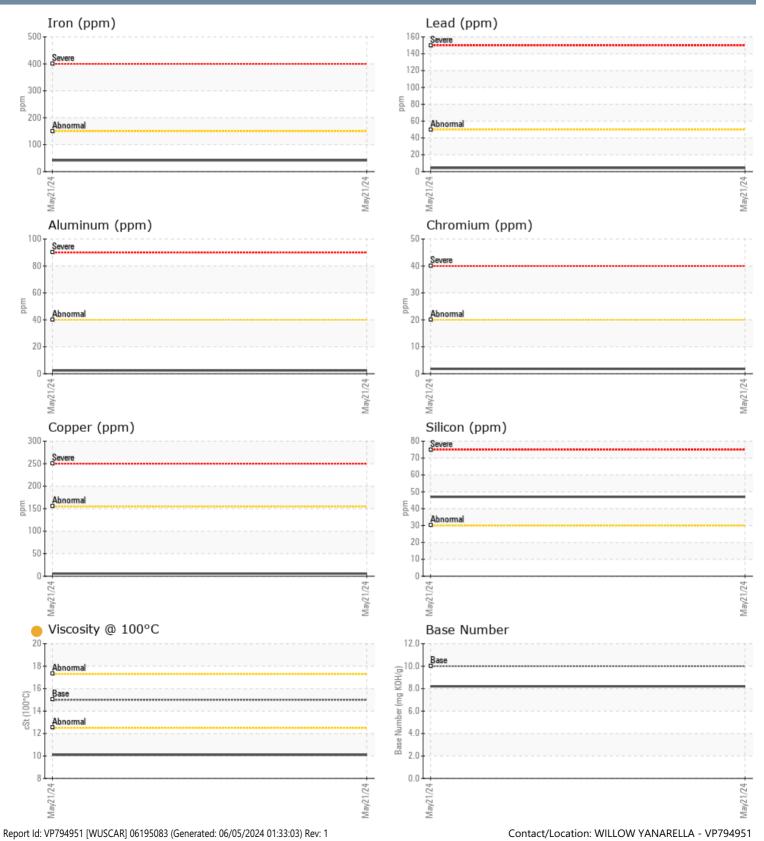

#### SAMPLE INFORMATION VPA053197 Sample Number Sample Date 21 May 2024 Machine Hours 324 0 **Oil Hours** Oil Changed N/A ATTENTION Sample Status **OIL CONDITION** Visc @ 100°C cSt **10.1** Base Number (BN) mg KOH/g 8.2 Oxidation (PA) % 16 CONTAMINATION % NEG Water % Soot % 0.1 Nitration (PA) % 14 % Sulfation (PA) 13 Glycol % NEG Fuel % 2.0 Silicon 47 ppm Sodium 6 ppm Potassium 2 ppm WEAR METALS 42 Iron ppm 6 Copper ppm Lead ppm 4 Tin 2 ppm Aluminum 2 ppm Chromium ppm 2 Molybdenum 34 ppm Nickel ■ <1</p> ppm Titanium ppm <1 Silver ppm ■ <1 Manganese <1 ppm Vanadium ppm <1 **ADDITIVES** Calcium 1701 ppm Magnesium 153 ppm Zinc ppm 851 Phosphorus ppm 728 Barium 0 ppm Boron ppm 41 Depot: Unique No: Signed:

### Diagnosis

No corrective action is recommended at this time. Resample at the next service interval to monitor.All component wear rates are normal. Fuel content negligible. There is no indication of any contamination in the oil. The oil viscosity is lower than normal. The BN result indicates that there is suitable alkalinity remaining in the oil. Confirm oil type.

### GRAPHS