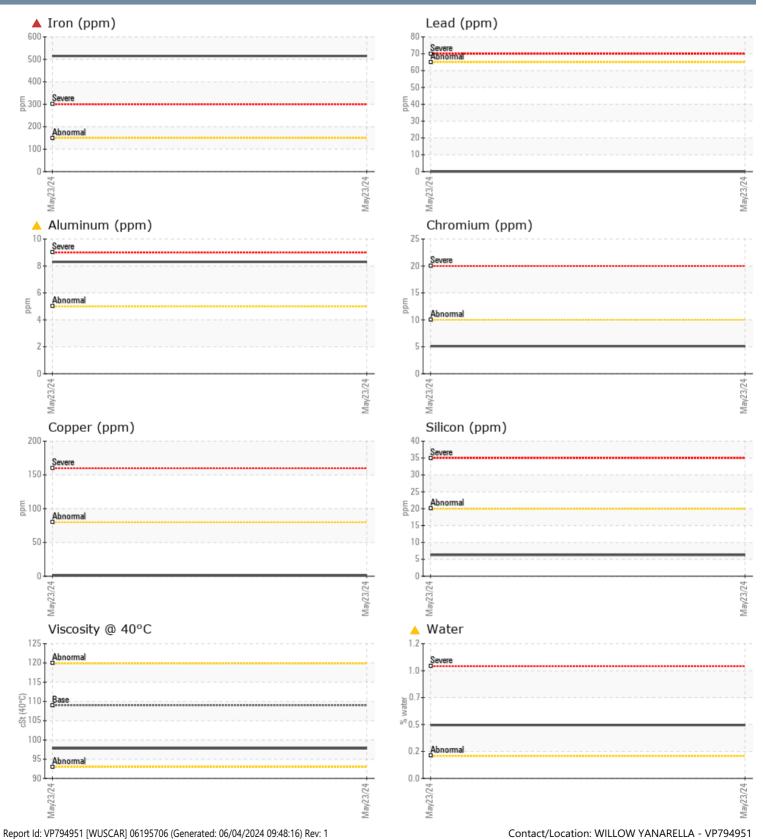

### SAMPLE INFORMATION

| Sample Number |     | VPA053198      | <br> |  |                                                                                       |
|---------------|-----|----------------|------|--|---------------------------------------------------------------------------------------|
| Sample Date   |     | 23 May 2024    | <br> |  | Endor Marine LLC - Coa                                                                |
| Machine Hours |     | 323            | <br> |  | 4300 11th Ave. NW                                                                     |
| Oil Hours     |     | 0              | <br> |  | SEATTLE, WA                                                                           |
| Oil Changed   |     | N/A            | <br> |  | US 98107                                                                              |
| Sample Status |     | SEVERE         | <br> |  | Contact: WILLOW Y                                                                     |
|               |     |                |      |  | service@coastalmar                                                                    |
| OIL CONDITION |     |                |      |  | T: (206)784-3703                                                                      |
| Visc @ 40°C   | cSt | 97.8           | <br> |  | F: (206)784-8823                                                                      |
| CONTAMINATION | 1   |                |      |  | Diagnosis                                                                             |
|               |     |                |      |  | We advise that you                                                                    |
| Water         | %   | <b>▲</b> 0.475 | <br> |  | source of water en                                                                    |
| Silicon       | ppm | 6              | <br> |  | recommend that ye                                                                     |
| Sodium        | ppm | 5              | <br> |  | from the compone                                                                      |
| Potassium     | ppm | 3              | <br> |  | already been done                                                                     |
| WEAR METALS   |     |                |      |  | you inspect for the<br>We recommend an                                                |
| PQ            |     | 50             | <br> |  | monitor this condi<br>indicated. There is<br>concentration of w<br>oil. Moderate conc |
| Iron          | ppm | 🔺 515          | <br> |  |                                                                                       |
| Copper        | ppm | 2              | <br> |  |                                                                                       |
| Lead          | ppm | 0              | <br> |  | dirt/debris present                                                                   |
| Tin           | ppm | ■<1            | <br> |  | is no longer service                                                                  |
| Aluminum      | ppm | <u> </u>       | <br> |  | the abnormal and/                                                                     |
| Chromium      | ppm | 5              | <br> |  |                                                                                       |
| Molybdenum    | ppm | <b>1</b> 4     | <br> |  |                                                                                       |
| Nickel        | ppm | 6              | <br> |  |                                                                                       |
| Titanium      | ppm | <1             | <br> |  |                                                                                       |
| Silver        | ppm | 0              | <br> |  |                                                                                       |
| Manganese     | ppm | 7              | <br> |  |                                                                                       |
| Vanadium      | ppm | <1             | <br> |  |                                                                                       |
| ADDITIVES     |     |                |      |  |                                                                                       |
| Calcium       | ppm | <b>102</b>     | <br> |  | -                                                                                     |
| Magnesium     | ppm | 44             | <br> |  |                                                                                       |
| Zinc          | ppm | 188            | <br> |  |                                                                                       |
| Phosphorus    | ppm | 1377           | <br> |  |                                                                                       |
| Barium        | ppm | ■ <1           | <br> |  |                                                                                       |
| Boron         | ppm | <b>184</b>     | <br> |  |                                                                                       |

Marine - 152124 RELLA ngine.com

ck for the Ne rain the oil this has not advise that rce(s) of wear. ly resample to Gear wear is oderate present in the ation of visible ne oil. The oil as a result of evere wear.