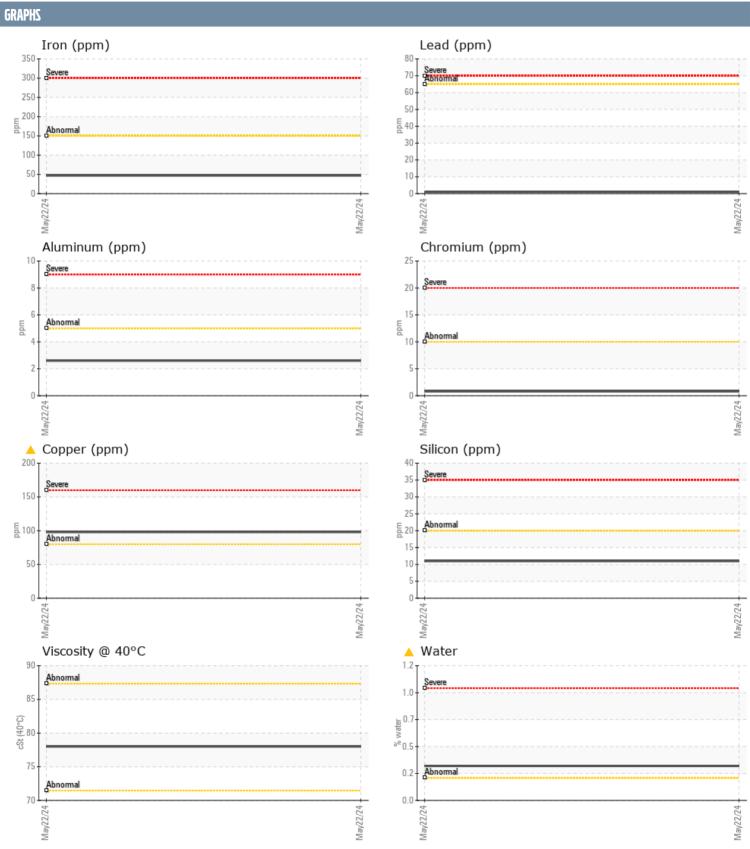

## MATTHEW SIGMAN SAM VOLVO PENTA 51220379913 - INBOARD - GEARBOX

Sample No: VPA060413

**Oil Type:** VOLVO PENTA SAE 15W40

| SAMPLE INFORM | ΙΔΤΙΩΝ |                 |      |  |
|---------------|--------|-----------------|------|--|
|               | INTION |                 |      |  |
| Sample Number |        | VPA060413       | <br> |  |
| Sample Date   |        | 22 May 2024     | <br> |  |
| Machine Hours |        | 0               | <br> |  |
| Oil Hours     |        | 0               | <br> |  |
| Oil Changed   |        | Changed         | <br> |  |
| Sample Status |        | ABNORMAL        | <br> |  |
| OIL CONDITION |        |                 |      |  |
| Visc @ 40°C   | cSt    | <b>■78.0</b>    | <br> |  |
| CONTAMINATION | 1      |                 |      |  |
| Water         | %      | <b>△</b> 0.307  | <br> |  |
| Silicon       | ppm    | <b>11</b>       | <br> |  |
| Sodium        | ppm    | <b>2</b> 1      | <br> |  |
| Potassium     | ppm    | <br>3           | <br> |  |
| WEAR METALS   |        |                 |      |  |
| PQ            |        | <b>47</b>       | <br> |  |
| Iron          | ppm    | <b>47</b>       | <br> |  |
| Copper        | ppm    | <u> </u>        | <br> |  |
| Lead          | ppm    | <b>1</b>        | <br> |  |
| Tin           | ppm    | <b>2</b>        | <br> |  |
| Aluminum      | ppm    | ■3              | <br> |  |
| Chromium      | ppm    | <b>■&lt;1</b>   | <br> |  |
| Molybdenum    | ppm    | <b>73</b>       | <br> |  |
| Nickel        | ppm    | ■0              | <br> |  |
| Titanium      | ppm    | <1              | <br> |  |
| Silver        | ppm    | 0               | <br> |  |
| Manganese     | ppm    | <b>2</b>        | <br> |  |
| Vanadium      | ppm    | <1              | <br> |  |
| ADDITIVES     |        |                 |      |  |
| Calcium       | nnm    | <b>1483</b>     | <br> |  |
| Magnesium     | ppm    | ■ 1483<br>■ 692 | <br> |  |
| Zinc          | ppm    | <b>■</b> 917    | <br> |  |
| Phosphorus    | ppm    | ■830            | <br> |  |
| Barium        | ppm    | 26              | <br> |  |
| Boron         | ppm    | 263             | <br> |  |
| DOTOTI        | ppiii  | 203             |      |  |

## Diagnosis

The oil change at the time of sampling has been noted. Resample at the next service interval to monitor. The copper level is abnormal. All other component wear rates are normal. There is a light concentration of water present in the oil. The condition of the oil is acceptable for the time in service.