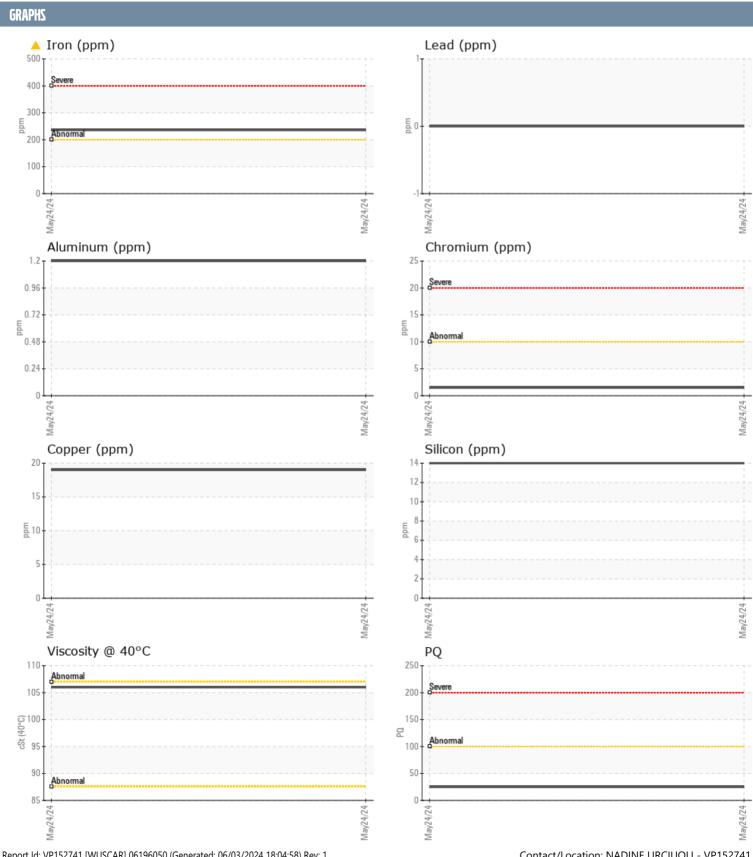

## NADINE URCIUOLI JUSTIN SILVERS VOLVO PENTA 3940019916 - STARBOARD IPS

Sample No: VPA057148

Oil Type: VOLVO API GL-5 SAE 75W90

| SAMPLE INFORM | ATION |                |      |  |
|---------------|-------|----------------|------|--|
|               | ATION |                |      |  |
| Sample Number |       | VPA057148      | <br> |  |
| Sample Date   |       | 24 May 2024    | <br> |  |
| Machine Hours |       | 357            | <br> |  |
| Oil Hours     |       | 357            | <br> |  |
| Oil Changed   |       | Not Changd     | <br> |  |
| Sample Status |       | ABNORMAL       | <br> |  |
| OIL CONDITION |       |                |      |  |
| Visc @ 40°C   | cSt   | <b>106</b>     | <br> |  |
| CONTAMINATION | ı     |                |      |  |
| Water         | %     | ■ 0.395        | <br> |  |
| Silicon       | ppm   | 14             | <br> |  |
| Sodium        | ppm   | <b>■</b> 7     | <br> |  |
| Potassium     | ppm   | <1             | <br> |  |
| WEAR METALS   |       |                |      |  |
| PQ            |       | 25             | <br> |  |
| Iron          | ppm   | <u>△</u> 236   | <br> |  |
| Copper        | ppm   | 19             | <br> |  |
| Lead          | ppm   | 0              | <br> |  |
| Tin           | ppm   | 0              | <br> |  |
| Aluminum      | ppm   | 1              | <br> |  |
| Chromium      | ppm   | <b>2</b>       | <br> |  |
| Molybdenum    | ppm   | <1             | <br> |  |
| Nickel        | ppm   | <u> </u>       | <br> |  |
| Titanium      | ppm   | 0              | <br> |  |
| Silver        | ppm   | 0              | <br> |  |
| Manganese     | ppm   | <b>6</b>       | <br> |  |
| Vanadium      | ppm   | <1             | <br> |  |
| ADDITIVES     |       |                |      |  |
| Calcium       | nnm   | 9              | <br> |  |
| Magnesium     | ppm   | <b>60</b>      | <br> |  |
| Zinc          | ppm   | <b>40</b>      | <br> |  |
| Phosphorus    | ppm   | 1302           | <br> |  |
| Barium        | ppm   | ■ 1302<br>■ 0  | <br> |  |
| Boron         | ppm   | <b>□</b> 0 236 | <br> |  |
| DOIOII        | ppm   | ■ 230          | <br> |  |

## Diagnosis

No corrective action is recommended at this time. Resample at the next service interval to monitor. The iron level is abnormal. All other component wear rates are normal. The water content is negligible. There is no indication of any contamination in the oil. The condition of the oil is acceptable for the time in service.