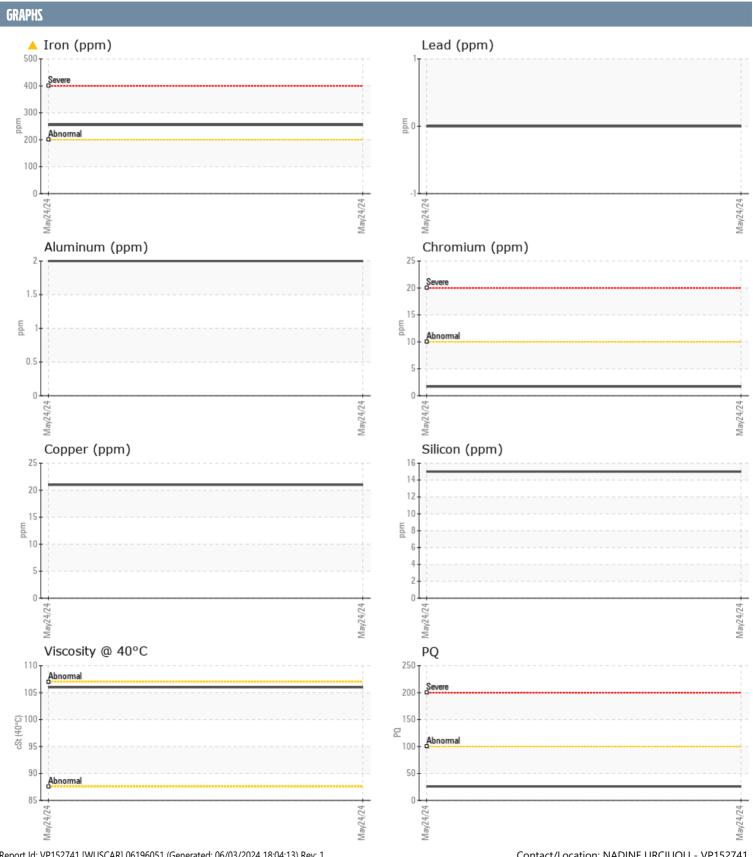

## NADINE URCIUOLI JUSTIN SILVERS VOLVO PENTA 39400 19915 - PORT IPS

Sample No: VPA054851

Oil Type: VOLVO API GL-5 SAE 75W90

| SAMPLE INFORM | IATION |                |      |  |
|---------------|--------|----------------|------|--|
|               | MIUN   |                |      |  |
| Sample Number |        | VPA054851      | <br> |  |
| Sample Date   |        | 24 May 2024    | <br> |  |
| Machine Hours |        | 357            | <br> |  |
| Oil Hours     |        | 357            | <br> |  |
| Oil Changed   |        | Not Changd     | <br> |  |
| Sample Status |        | ABNORMAL       | <br> |  |
| OIL CONDITION |        |                |      |  |
| Visc @ 40°C   | cSt    | <b>106</b>     | <br> |  |
| CONTAMINATION | 1      |                |      |  |
| Water         | %      | <b>□</b> 0.374 | <br> |  |
| Silicon       | ppm    | 15             | <br> |  |
| Sodium        | ppm    | <b>■21</b>     | <br> |  |
| Potassium     | ppm    | <1             | <br> |  |
|               |        |                |      |  |
| WEAR METALS   |        |                |      |  |
| PQ            |        | <b>26</b>      | <br> |  |
| Iron          | ppm    | <u> </u>       | <br> |  |
| Copper        | ppm    | <b>21</b>      | <br> |  |
| Lead          | ppm    | 0              | <br> |  |
| Tin           | ppm    | 0              | <br> |  |
| Aluminum      | ppm    | 2              | <br> |  |
| Chromium      | ppm    | <b>2</b>       | <br> |  |
| Molybdenum    | ppm    | <b>■</b> 0     | <br> |  |
| Nickel        | ppm    | <b>1</b>       | <br> |  |
| Titanium      | ppm    | 0              | <br> |  |
| Silver        | ppm    | 0              | <br> |  |
| Manganese     | ppm    | <b>6</b>       | <br> |  |
| Vanadium      | ppm    | <1             | <br> |  |
| ADDITIVES     |        |                |      |  |
| Calcium       | ppm    | <b>■</b> 8     | <br> |  |
| Magnesium     | ppm    | ■54            | <br> |  |
| Zinc          | ppm    | <b>■54</b>     | <br> |  |
| Phosphorus    | ppm    | ■1308          | <br> |  |
| Barium        | ppm    | ■0             | <br> |  |
| Boron         | ppm    | <b>259</b>     | <br> |  |
|               | le le  |                |      |  |

## Diagnosis

No corrective action is recommended at this time. Resample at the next service interval to monitor. The iron level is abnormal. All other component wear rates are normal. The water content is negligible. There is no indication of any contamination in the oil. The condition of the oil is acceptable for the time in service.