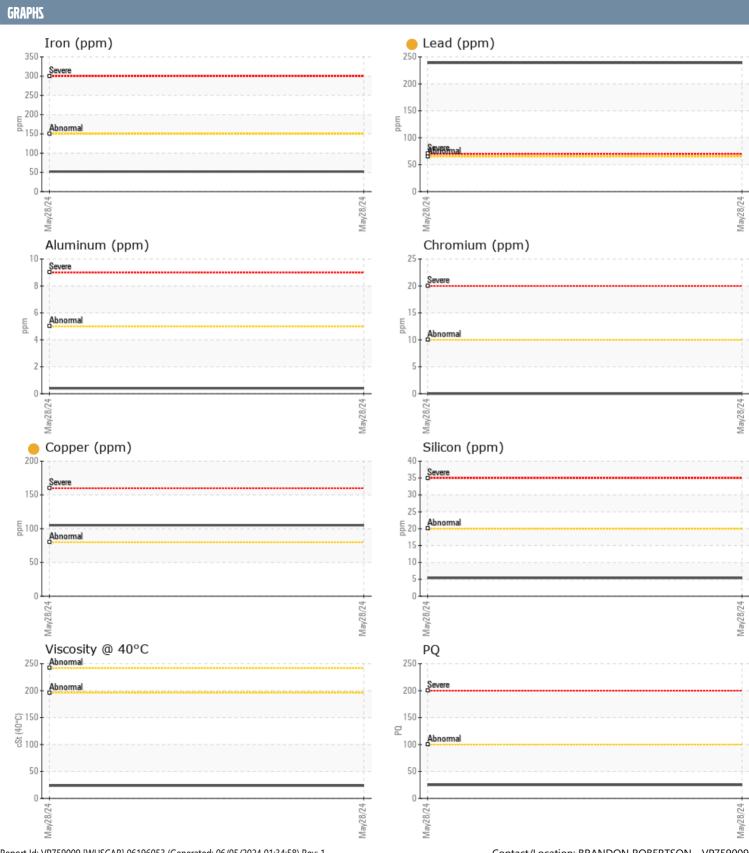

## DAVE DAVENPORT 6652 VOLVO PENTA HS85AE-A 50850715530 - INBOARD - STARBOARD GEARBOX

Sample No: VPA060829
Oil Type: {unknown}

| SAMPLE INFORM | ATION |              |      |  |
|---------------|-------|--------------|------|--|
|               | ATION |              |      |  |
| Sample Number |       | VPA060829    | <br> |  |
| Sample Date   |       | 28 May 2024  | <br> |  |
| Machine Hours |       | 1253         | <br> |  |
| Oil Hours     |       | 0            | <br> |  |
| Oil Changed   |       | Not Changd   | <br> |  |
| Sample Status |       | ATTENTION    | <br> |  |
| OIL CONDITION |       |              |      |  |
| Visc @ 40°C   | cSt   | <b>■23.7</b> | <br> |  |
| CONTAMINATION |       |              |      |  |
| Water         | %     | NEG          | <br> |  |
| Silicon       | ppm   | <b>■</b> 5   | <br> |  |
| Sodium        | ppm   | <b>16</b>    | <br> |  |
| Potassium     | ppm   | <b>2</b>     | <br> |  |
| WEAR METALS   |       |              |      |  |
| PQ            |       | <b>25</b>    | <br> |  |
| Iron          | ppm   | <b>■52</b>   | <br> |  |
| Copper        | ppm   | 0 105        | <br> |  |
| Lead          | ppm   | <b>239</b>   | <br> |  |
| Tin           | ppm   | <b>1</b>     | <br> |  |
| Aluminum      | ppm   | <b>■</b> <1  | <br> |  |
| Chromium      | ppm   | ■0           | <br> |  |
| Molybdenum    | ppm   | 0            | <br> |  |
| Nickel        | ppm   | ■0           | <br> |  |
| Titanium      | ppm   | 0            | <br> |  |
| Silver        | ppm   | 0            | <br> |  |
| Manganese     | ppm   | 3            | <br> |  |
| Vanadium      | ppm   | 0            | <br> |  |
| ADDITIVES     |       |              |      |  |
| Calcium       | ppm   | 133          | <br> |  |
| Magnesium     | ppm   | 3            | <br> |  |
| Zinc          | ppm   | 83           | <br> |  |
| Phosphorus    | ppm   | 204          | <br> |  |
| Barium        | ppm   | 23           | <br> |  |
| Boron         | ppm   | 56           | <br> |  |
|               | PP.11 |              |      |  |