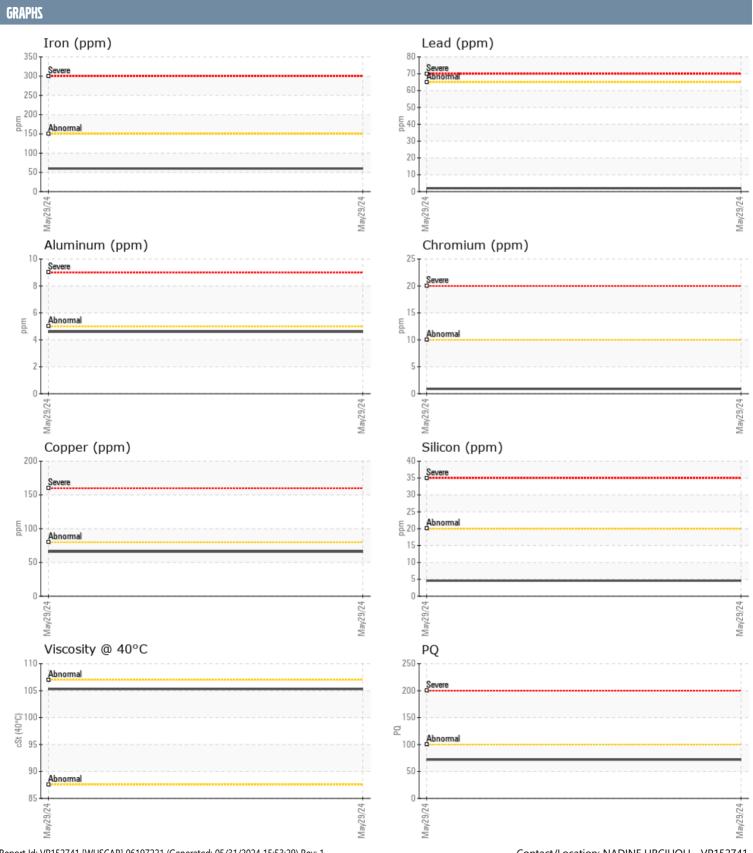

## NADINE URCIUOLI PATRICK HENDRICKSON VOLVO PENTA MS2-INBD (S/N N/A) - CENTER GEARBOX

Sample No: VPA061547

Oil Type: VOLVO API GL-5 SAE 75W90

| SAMPLE INFORM | ATION |               |      |  |
|---------------|-------|---------------|------|--|
| Sample Number |       | VPA061547     | <br> |  |
| Sample Date   |       | 29 May 2024   | <br> |  |
| Machine Hours |       | 95            | <br> |  |
| Oil Hours     |       | 95            | <br> |  |
| Oil Changed   |       | Not Changd    | <br> |  |
| Sample Status |       | NORMAL        | <br> |  |
|               |       |               |      |  |
| OIL CONDITION |       |               |      |  |
| Visc @ 40°C   | cSt   | <b>105.3</b>  | <br> |  |
| CONTAMINATION | 1     |               |      |  |
| Water         | %     | ■0.181        | <br> |  |
| Silicon       | ppm   | <u></u> 5     | <br> |  |
| Sodium        | ppm   | <b>1</b>      | <br> |  |
| Potassium     | ppm   | ■1            | <br> |  |
| WEAD METALS   |       |               |      |  |
| WEAR METALS   |       |               |      |  |
| PQ            |       | <b>72</b>     | <br> |  |
| Iron          | ppm   | <b>60</b>     | <br> |  |
| Copper        | ppm   | <b>66</b>     | <br> |  |
| Lead          | ppm   | <b>2</b>      | <br> |  |
| Tin           | ppm   | <b>■&lt;1</b> | <br> |  |
| Aluminum      | ppm   | <b>■</b> 5    | <br> |  |
| Chromium      | ppm   | <b>■&lt;1</b> | <br> |  |
| Molybdenum    | ppm   | <b>■</b> 58   | <br> |  |
| Nickel        | ppm   | <b>■&lt;1</b> | <br> |  |
| Titanium      | ppm   | 1             | <br> |  |
| Silver        | ppm   | 0             | <br> |  |
| Manganese     | ppm   | <b>■1</b>     | <br> |  |
| Vanadium      | ppm   | 0             | <br> |  |
| ADDITIVES     |       |               |      |  |
| Calcium       | ppm   | <b>2</b> 1    | <br> |  |
| Magnesium     | ppm   | 2             | <br> |  |
| Zinc          | ppm   | ■29           | <br> |  |
| Phosphorus    | ppm   | <b>1436</b>   | <br> |  |
| Barium        | ppm   | <u> </u>      | <br> |  |
| Boron         | ppm   | 321           | <br> |  |
|               |       |               |      |  |