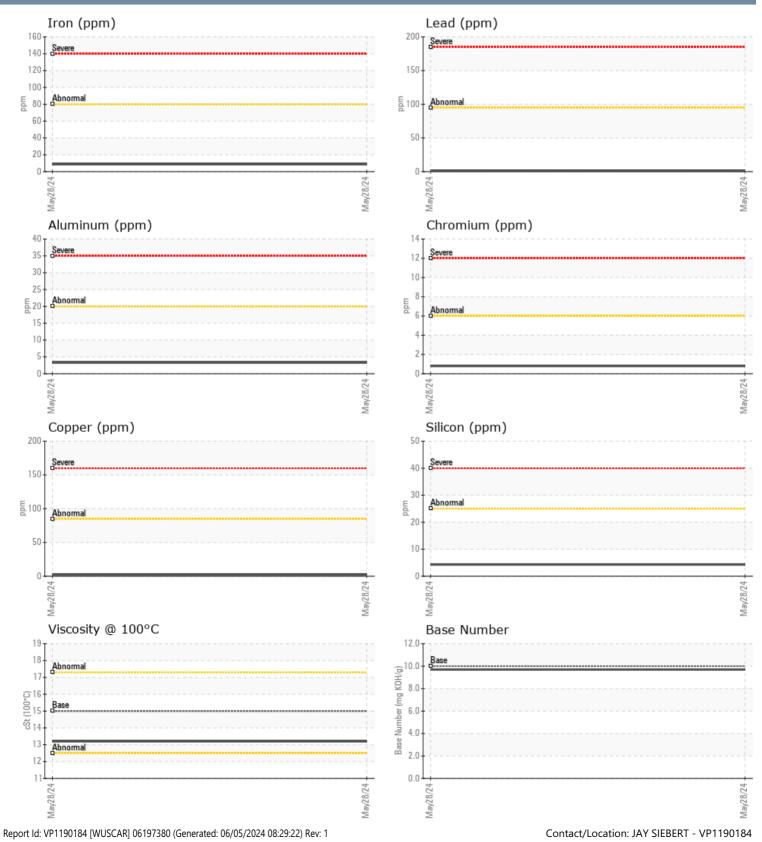

### ANDRE DUNBAR A1104532 - DIESEL ENGINE

Sample No: VPA039672

Oil Type: VOLVO ULTRA DIESEL ENGINE OIL 15W40 VDS-3

| Sample Number    |          | VPA039672    | <br> |  |
|------------------|----------|--------------|------|--|
| Sample Date      |          | 28 May 2024  | <br> |  |
| Machine Hours    |          | 183          | <br> |  |
| Oil Hours        |          | 0            | <br> |  |
| Oil Changed      |          | Not Changd   | <br> |  |
| Sample Status    |          | NORMAL       | <br> |  |
| OIL CONDITION    |          |              |      |  |
| Visc @ 100°C     | cSt      | 13.2         | <br> |  |
| Base Number (BN) | mg KOH/g | 9.7          | <br> |  |
| Oxidation (PA)   | %        | 53           | <br> |  |
| CONTAMINATION    |          |              |      |  |
| Water            | %        | NEG          | <br> |  |
| Soot %           | %        | 0.1          | <br> |  |
| Nitration (PA)   | %        | 38           | <br> |  |
| Sulfation (PA)   | %        | 50           | <br> |  |
| Glycol           | %        | NEG          | <br> |  |
| Fuel             | %        | <1.0         | <br> |  |
| Silicon          | ppm      | 4            | <br> |  |
| Sodium           | ppm      | ∎1           | <br> |  |
| Potassium        | ppm      | 2            | <br> |  |
| WEAR METALS      |          |              |      |  |
| Iron             | ppm      | <b>9</b>     | <br> |  |
| Copper           | ppm      | 2            | <br> |  |
| Lead             | ppm      | <b>1</b>     | <br> |  |
| Tin              | ppm      | <b>  </b> <1 | <br> |  |
| Aluminum         | ppm      | 3            | <br> |  |
| Chromium         | ppm      | <b>  </b> <1 | <br> |  |
| Molybdenum       | ppm      | 58           | <br> |  |
| Nickel           | ppm      | <b>□</b> <1  | <br> |  |
| Titanium         | ppm      | <b></b> <1   | <br> |  |
| Silver           | ppm      | <b></b> <1   | <br> |  |
| Manganese        | ppm      | 0            | <br> |  |
| Vanadium         | ppm      | <1           | <br> |  |
| ADDITIVES        |          |              |      |  |
| Calcium          | ppm      | <b>1011</b>  | <br> |  |
| Magnesium        | ppm      | 912          | <br> |  |
| Zinc             | ppm      | <br>1202     | <br> |  |
| Phosphorus       | ppm      | 1007         | <br> |  |
| Barium           | ppm      | 0            | <br> |  |
| Danann           |          |              |      |  |

#### GRAPHS

Page 2 of 2