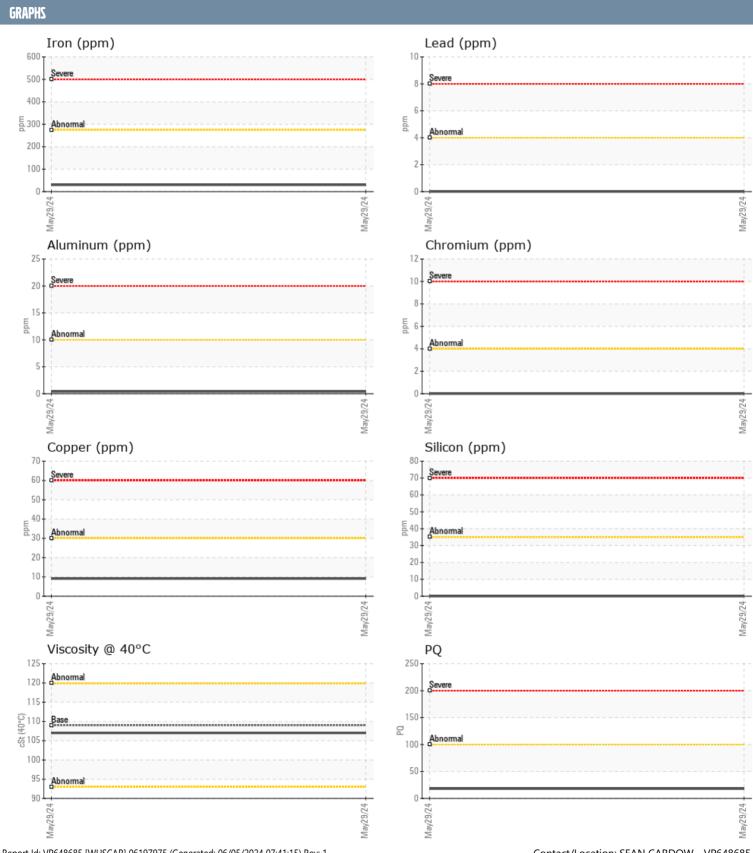

## SIMONEAU GREG ELLIS VOLVO PENTA 3200000162 - PORT IPS

Sample No: VPA059907

**Oil Type:** GEAR OIL SAE 75W90

| SAMPLE INFORMATION |     |               |  |  |  |
|--------------------|-----|---------------|--|--|--|
| Sample Number      |     | VPA059907     |  |  |  |
| Sample Date        |     | 29 May 2024   |  |  |  |
| Machine Hours      |     | 141           |  |  |  |
| Oil Hours          |     | 0             |  |  |  |
| Oil Changed        |     | Changed       |  |  |  |
| Sample Status      |     | NORMAL        |  |  |  |
|                    |     |               |  |  |  |
| OIL CONDITION      |     |               |  |  |  |
| Visc @ 40°C        | cSt | <b>107</b>    |  |  |  |
| CONTAMINATION      |     |               |  |  |  |
| Water              | %   | NEG           |  |  |  |
| Silicon            | ppm | ■0            |  |  |  |
| Sodium             | ppm | <b>2</b>      |  |  |  |
| Potassium          | ppm | <b>■&lt;1</b> |  |  |  |
| WEAR METALS        |     |               |  |  |  |
| PQ                 |     | ■18           |  |  |  |
| Iron               | ppm | ■30           |  |  |  |
| Copper             | ppm | ■9            |  |  |  |
| Lead               | ppm | ■0            |  |  |  |
| Tin                | ppm | ■0            |  |  |  |
| Aluminum           | ppm | <b>■&lt;1</b> |  |  |  |
| Chromium           | ppm | <b>■</b> 0    |  |  |  |
| Molybdenum         | ppm | <b>-&lt;1</b> |  |  |  |
| Nickel             | ppm | ■0            |  |  |  |
| Titanium           | ppm | <b>■</b> 0    |  |  |  |
| Silver             | ppm | 0             |  |  |  |
| Manganese          | ppm | <b>1</b>      |  |  |  |
| Vanadium           | ppm | 0             |  |  |  |
| ADDITIODA          |     |               |  |  |  |
| Calcium            | ppm | <b>21</b>     |  |  |  |
| Magnesium          | ppm | ■20           |  |  |  |
| Zinc               | ppm | <b>18</b>     |  |  |  |
| Phosphorus         | ppm | <b>1405</b>   |  |  |  |
| Barium             | ppm | <b>0</b>      |  |  |  |
| Boron              | ppm | ■313          |  |  |  |
|                    |     |               |  |  |  |