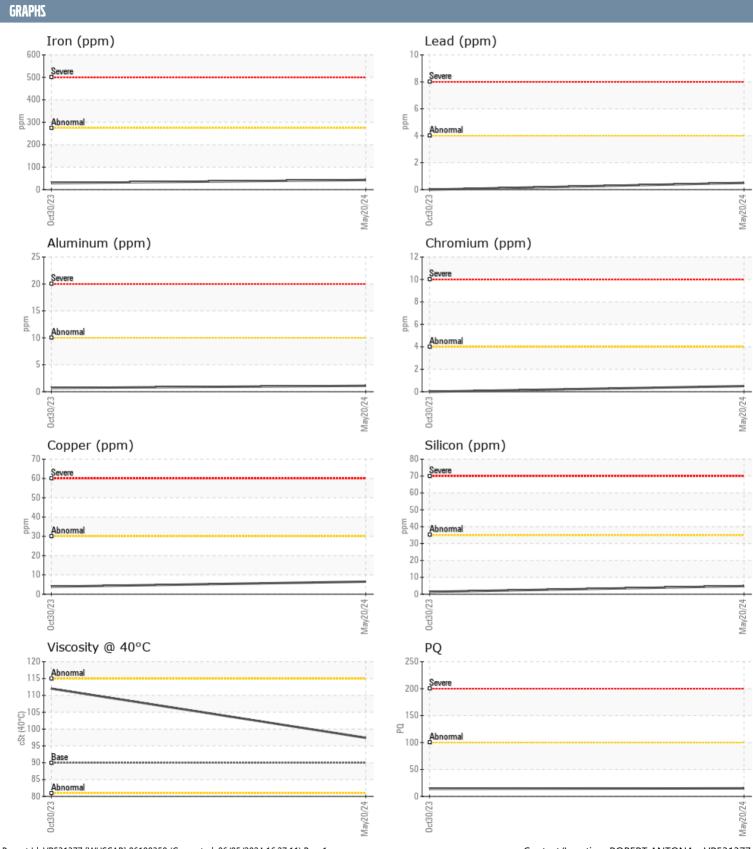

## 3549/55/28 VOLVO PENTA 3950006171 - PORT IPS

Sample No: VPA054155

**Oil Type:** VOLVO PENTA GL-5 SAE 75W90

| SAMPLE INFORM | ATION |               |             |      |
|---------------|-------|---------------|-------------|------|
| Sample Number |       | VPA054155     | VPA050521   | <br> |
| Sample Date   |       | 20 May 2024   | 30 Oct 2023 | <br> |
| Machine Hours |       | 228           | 222         | <br> |
| Oil Hours     |       | 0             | 0           | <br> |
| Oil Changed   |       | Changed       | Changed     | <br> |
| Sample Status |       | NORMAL        | NORMAL      | <br> |
| OIL CONDITION |       |               |             |      |
| Visc @ 40°C   | cSt   | <b>97.4</b>   | <b>112</b>  | <br> |
| CONTAMINATION |       |               |             |      |
| Water         | %     | NEG           | NEG         | <br> |
| Silicon       | ppm   | <b>■</b> 5    | 1           | <br> |
| Sodium        | ppm   | <b>2</b>      | <b>□</b> <1 | <br> |
| Potassium     | ppm   | <b>6</b>      | 0           | <br> |
| WEAR METALS   |       |               |             |      |
| PQ            |       | <b>1</b> 5    | <b>□</b> 14 | <br> |
| Iron          | ppm   | <b>43</b>     | <b>1</b> 29 | <br> |
| Copper        | ppm   | <b>6</b>      | 4           | <br> |
| Lead          | ppm   | <b>■</b> <1   | 0           | <br> |
| Tin           | ppm   | <b>1</b> <1   | 0           | <br> |
| Aluminum      | ppm   | <b>1</b>      | <1          | <br> |
| Chromium      | ppm   | <b>■&lt;1</b> | □0          | <br> |
| Molybdenum    | ppm   | <b>-</b> <1   | 0           | <br> |
| Nickel        | ppm   | <b>■</b> <1   | <b>□</b> <1 | <br> |
| Titanium      | ppm   | <b>■&lt;1</b> | 0           | <br> |
| Silver        | ppm   | 0             | 0           | <br> |
| Manganese     | ppm   | <b>4</b>      | 1           | <br> |
| Vanadium      | ppm   | <1            | 0           | <br> |
| ADDITIVES     |       |               |             |      |
| Calcium       | ppm   | <b>22</b>     | <b>□</b> 9  | <br> |
| Magnesium     | ppm   | <b>664</b>    | <b>4</b>    | <br> |
| Zinc          | ppm   | <b>■8</b>     | <b>6</b>    | <br> |
| Phosphorus    | ppm   | <b>1521</b>   | 1342        | <br> |
| Barium        | ppm   | □0            | 0           | <br> |
| Boron         | ppm   | <b>426</b>    | ■309        | <br> |
|               | le le |               |             |      |