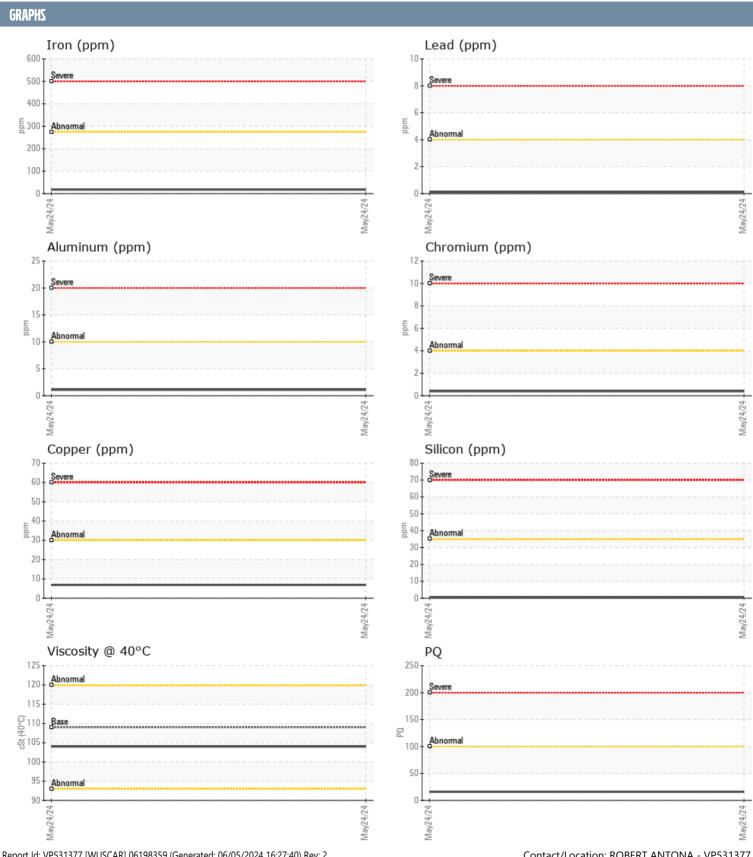

## **Z00M/44-22 VOLVO PENTA 3200005102 - PORT IPS**

Sample No: VPA058844

**Oil Type:** GEAR OIL SAE 75W90

| SAMPLE INFORM | ATION |                 |      |  |
|---------------|-------|-----------------|------|--|
| Sample Number |       | VPA058844       | <br> |  |
| Sample Date   |       | 24 May 2024     | <br> |  |
| Machine Hours |       | 0               | <br> |  |
| Oil Hours     |       | 0               | <br> |  |
| Oil Changed   |       | Changed         | <br> |  |
| Sample Status |       | NORMAL          | <br> |  |
|               |       |                 |      |  |
| OIL CONDITION |       |                 |      |  |
| Visc @ 40°C   | cSt   | <b>104</b>      | <br> |  |
| CONTAMINATION |       |                 |      |  |
| Water         | %     | NEG             | <br> |  |
| Silicon       | ppm   | <b></b>         | <br> |  |
| Sodium        | ppm   | <b>-&lt;1</b>   | <br> |  |
| Potassium     | ppm   | <b>4</b>        | <br> |  |
| WEAR METALS   |       |                 |      |  |
| PQ            |       | <b>1</b> 6      | <br> |  |
| Iron          | ppm   | <br><b>■</b> 18 | <br> |  |
| Copper        | ppm   | <b>■7</b>       | <br> |  |
| Lead          | ppm   | <b>-&lt;1</b>   | <br> |  |
| Tin           | ppm   | <b>■&lt;1</b>   | <br> |  |
| Aluminum      | ppm   | <b>1</b>        | <br> |  |
| Chromium      | ppm   | <b>■&lt;1</b>   | <br> |  |
| Molybdenum    | ppm   | <b>1</b>        | <br> |  |
| Nickel        | ppm   | <b>-&lt;</b> 1  | <br> |  |
| Titanium      | ppm   | <b>■</b> <1     | <br> |  |
| Silver        | ppm   | 0               | <br> |  |
| Manganese     | ppm   | <b>3</b>        | <br> |  |
| Vanadium      | ppm   | 0               | <br> |  |
| ADDITIDDA     |       |                 |      |  |
| Calcium       | ppm   | ■38             | <br> |  |
| Magnesium     | ppm   | 95              | <br> |  |
| Zinc          | ppm   | <b>■29</b>      | <br> |  |
| Phosphorus    | ppm   | <b>1449</b>     | <br> |  |
| Barium        | ppm   | ■0              | <br> |  |
| Boron         | ppm   | 363             | <br> |  |
|               |       |                 |      |  |