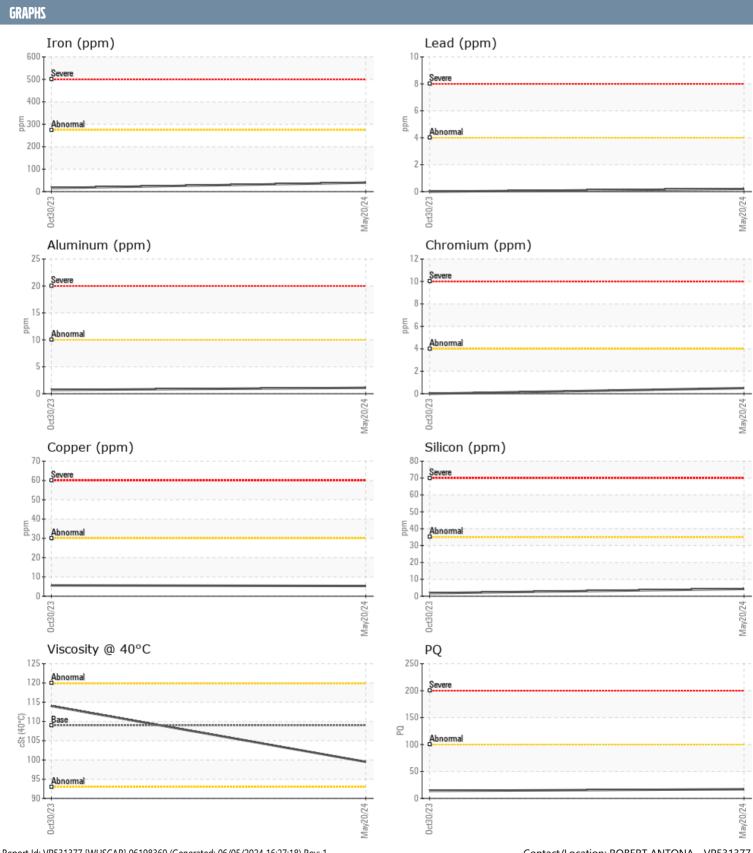

## 3549/55-28 VOLVO PENTA 3950006169 - STARBOARD IPS

Sample No: VPA054153

**Oil Type:** GEAR OIL SAE 75W90

| CAMPLE INFORM | a TION |                 |              |      |
|---------------|--------|-----------------|--------------|------|
| SAMPLE INFORM | AIIUN  |                 |              |      |
| Sample Number |        | VPA054153       | VPA050517    | <br> |
| Sample Date   |        | 20 May 2024     | 30 Oct 2023  | <br> |
| Machine Hours |        | 229             | 223          | <br> |
| Oil Hours     |        | 0               | 0            | <br> |
| Oil Changed   |        | Changed         | Changed      | <br> |
| Sample Status |        | NORMAL          | NORMAL       | <br> |
| OIL CONDITION |        |                 |              |      |
| Visc @ 40°C   | cSt    | ■99.5           | □114         | <br> |
| CONTAMINATION |        |                 |              |      |
| Water         | %      | NEG             | NEG          | <br> |
| Silicon       | ppm    | <b>4</b>        | 2            | <br> |
| Sodium        | ppm    | <b>1</b>        | <b>2</b>     | <br> |
| Potassium     | ppm    | <b>5</b>        | <b>0</b>     | <br> |
| WEAR METALS   |        |                 |              |      |
| PQ            |        | <b>17</b>       | <b>1</b> 4   | <br> |
| Iron          | ppm    | <b>40</b>       | <b>1</b> 6   | <br> |
| Copper        | ppm    | <b>5</b>        | 6            | <br> |
| Lead          | ppm    | <b>-&lt;</b> 1  | 0            | <br> |
| Tin           | ppm    | <b>-&lt;1</b>   | 0            | <br> |
| Aluminum      | ppm    | <b>1</b>        | <1           | <br> |
| Chromium      | ppm    | <b></b>         | <b>0</b>     | <br> |
| Molybdenum    | ppm    | <b>■&lt;1</b>   | <b></b>      | <br> |
| Nickel        | ppm    | <b>   &lt;1</b> | < 1          | <br> |
| Titanium      | ppm    | <b>■</b> <1     | 0            | <br> |
| Silver        | ppm    | 0               | 0            | <br> |
| Manganese     | ppm    | <b>■</b> 3      | <u> </u>     | <br> |
| Vanadium      | ppm    | 0               | 0            | <br> |
| ZAVITIDDA     |        |                 |              |      |
| Calcium       | ppm    | <b>19</b>       | <b>6</b> 7   | <br> |
| Magnesium     | ppm    | <b>560</b>      | 8            | <br> |
| Zinc          | ppm    | <b>6</b>        | ■29          | <br> |
| Phosphorus    | ppm    | <b>1533</b>     | <b>1</b> 304 | <br> |
| Barium        | ppm    | <b>0</b>        | <b>0</b>     | <br> |
| Boron         | ppm    | <b>429</b>      | □296         | <br> |

## Diagnosis

Resample at the next service interval to monitor. Metal levels are typical for a new component breaking in. There is no indication of any contamination in the oil. The condition of the oil is acceptable for the time in service.