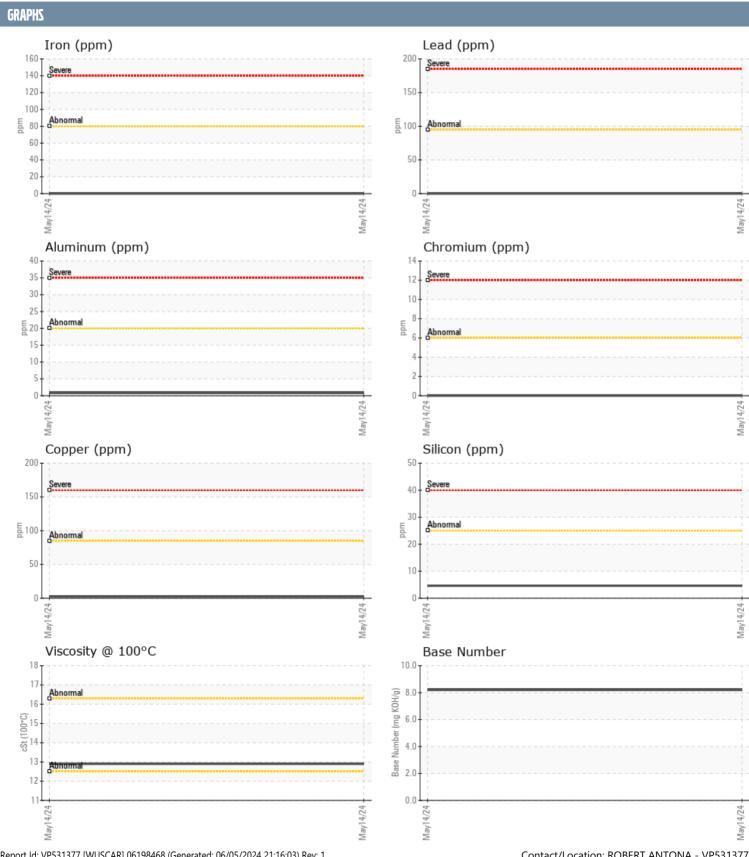

## 3549/55-28 VOLVO PENTA 7011479053 - PORT DIESEL ENGINE

Sample No: VPA058797

**Oil Type:** VOLVO PENTA SAE 15W40

| SAMPLE INFORMAT  | TION     |                    |      |  |
|------------------|----------|--------------------|------|--|
| Sample Number    |          | VPA058797          | <br> |  |
| Sample Date      |          |                    | <br> |  |
| Machine Hours    |          | 14 May 2024<br>228 | <br> |  |
| Oil Hours        |          | 0                  | <br> |  |
| Oil Changed      |          | Changed            | <br> |  |
| Sample Status    |          | NORMAL             | <br> |  |
| Sample Status    |          | NORWAL             | <br> |  |
| OIL CONDITION    |          |                    |      |  |
| Visc @ 100°C     | cSt      | <b>12.9</b>        | <br> |  |
| Base Number (BN) | mg KOH/g | ■ 8.2              | <br> |  |
| Oxidation (PA)   | %        | 65                 | <br> |  |
| CONTAMINATION    |          |                    |      |  |
|                  |          |                    |      |  |
| Water            | %        | NEG                | <br> |  |
| Soot %           | %        | <b>■</b> 0.1       | <br> |  |
| Nitration (PA)   | %        | 58                 | <br> |  |
| Sulfation (PA)   | %        | 53                 | <br> |  |
| Glycol           | %        | NEG                | <br> |  |
| Fuel             | %        | <1.0               | <br> |  |
| Silicon          | ppm      | <b>■</b> 5         | <br> |  |
| Sodium           | ppm      | <b>■</b> 0         | <br> |  |
| Potassium        | ppm      | <b>0</b>           | <br> |  |
| WEAR METALS      |          |                    |      |  |
| Iron             | ppm      | <b>■</b> 0         | <br> |  |
| Copper           | ppm      | <b>2</b>           | <br> |  |
| Lead             | ppm      | <b>■</b> 0         | <br> |  |
| Tin              | ppm      | <b>■</b> 0         | <br> |  |
| Aluminum         | ppm      | <b></b>            | <br> |  |
| Chromium         | ppm      | <b>■</b> 0         | <br> |  |
| Molybdenum       | ppm      | <b>■</b> 55        | <br> |  |
| Nickel           | ppm      | <b>■</b> 0         | <br> |  |
| Titanium         | ppm      | <b>■</b> 0         | <br> |  |
| Silver           | ppm      | <b>■</b> 0         | <br> |  |
| Manganese        | ppm      | <b>■</b> <1        | <br> |  |
| Vanadium         | ppm      | 0                  | <br> |  |
| ADDITIVES        |          |                    |      |  |
| Calcium          | ppm      | <b>1010</b>        | <br> |  |
| Magnesium        | ppm      | <b>■</b> 924       | <br> |  |
| Zinc             | ppm      | <b>1190</b>        | <br> |  |
| Phosphorus       | ppm      | <b>■</b> 1008      | <br> |  |
| Barium           | ppm      | ■0                 | <br> |  |
| Boron            | ppm      | <b>1</b>           | <br> |  |
|                  |          | _                  |      |  |