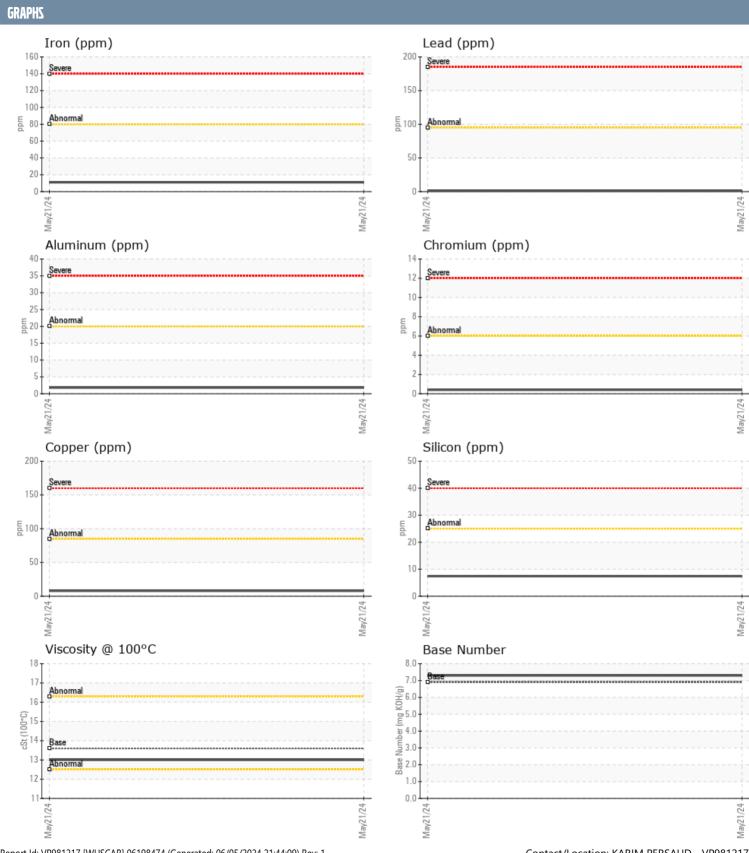

## GOODESS II 15764 VOLVO PENTA A1204975 - STARBOARD DIESEL ENGINE

Sample No: VPA051243

Oil Type: VALVOLINE 15W40

| SAMPLE INFORMAT                                 | TION     |               |      |  |
|-------------------------------------------------|----------|---------------|------|--|
| Sample Number                                   |          | VPA051243     | <br> |  |
| Sample Date                                     |          | 21 May 2024   | <br> |  |
| Machine Hours                                   |          | 243           |      |  |
| Oil Hours                                       |          | 0             |      |  |
|                                                 |          |               | <br> |  |
| Oil Changed                                     |          | Changed       | <br> |  |
| Sample Status                                   |          | NORMAL        | <br> |  |
| OIL CONDITION                                   |          |               |      |  |
| Visc @ 100°C                                    | cSt      | <b>■</b> 13.0 | <br> |  |
| Base Number (BN)                                | mg KOH/g | <b>7.3</b>    | <br> |  |
| Oxidation (PA)                                  | %        | 62            | <br> |  |
| CONTAMINATION                                   |          |               |      |  |
|                                                 |          |               |      |  |
| Water                                           | %        | NEG           | <br> |  |
| Soot %                                          | %        | ■0.4          | <br> |  |
| Nitration (PA)                                  | %        | 63            | <br> |  |
| Sulfation (PA)                                  | %        | 55            | <br> |  |
| Glycol                                          | %        | NEG           | <br> |  |
| Fuel                                            | %        | <1.0          | <br> |  |
| Silicon                                         | ppm      | <b>7</b>      | <br> |  |
| Sodium                                          | ppm      | <b>2</b>      | <br> |  |
| Potassium                                       | ppm      | <b>0</b>      | <br> |  |
| WEAR METALS                                     |          |               |      |  |
| Iron                                            | ppm      | <b>11</b>     | <br> |  |
| Copper                                          | ppm      | 8             | <br> |  |
| Lead                                            | ppm      | <b>2</b>      | <br> |  |
| Tin                                             | ppm      | <b>■1</b>     | <br> |  |
| Aluminum                                        | ppm      | <u> </u>      | <br> |  |
| Chromium                                        | ppm      | <1            | <br> |  |
| Molybdenum                                      | ppm      | <b>■</b> 56   | <br> |  |
| Nickel                                          | ppm      | <b>■</b> <1   | <br> |  |
| Titanium                                        | ppm      | <b>0</b>      | <br> |  |
| Silver                                          | ppm      | ■0            | <br> |  |
| Manganese                                       | ppm      | <b>□</b> <1   | <br> |  |
| Vanadium                                        | ppm      | 0             | <br> |  |
| ADDITIVES                                       |          |               |      |  |
| Calcium                                         | nnm      | 1120          | <br> |  |
| Magnesium — — — — — — — — — — — — — — — — — — — | ppm      | 918           |      |  |
|                                                 | ppm      |               | <br> |  |
| Zinc                                            | ppm      | <b>1225</b>   | <br> |  |
| Phosphorus                                      | ppm      | <b>1052</b>   | <br> |  |
| Barium                                          | ppm      | <b>0</b>      | <br> |  |
| Boron                                           | ppm      | 6             | <br> |  |

## Diagnosis

Resample at the next service interval to monitor. All component wear rates are normal. There is no indication of any contamination in the oil. The BN result indicates that there is suitable alkalinity remaining in the oil. The condition of the oil is acceptable for the time in service.