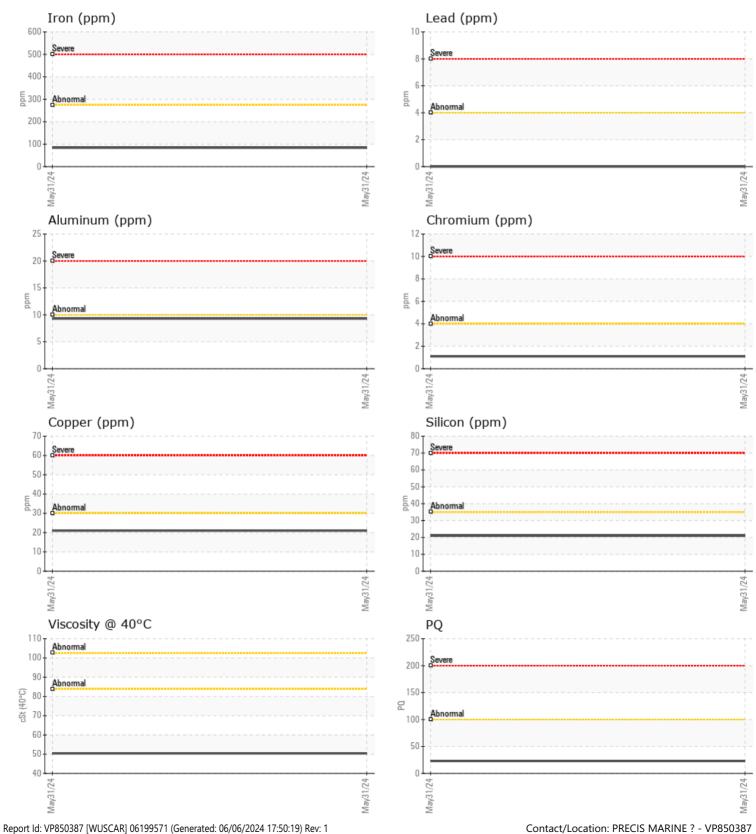

#### SAMPLE INFORMATION VPA041300 Sample Number 31 May 2024 Sample Date Machine Hours 1100 **Oil Hours** 0 Oil Changed Not Changd NORMAL Sample Status T: **OIL CONDITION** F: Visc @ 40°C cSt 50.4 CONTAMINATION % Water NEG Silicon ppm 21 Sodium 22 ppm Potassium ppm 2 WEAR METALS PO 23 84 Iron ppm Copper 21 ppm Lead 0 ppm 0 🔲 Tin ppm 9 Aluminum ppm Chromium 1 ppm Molybdenum <1 ppm Nickel ppm <1 Titanium ■ <1 ppm Silver 0 ppm 4 Manganese ppm Vanadium <1 ppm **ADDITIVES** Calcium 3 ppm 0 Magnesium ppm Zinc ppm 36 1379 Phosphorus ppm Barium 0 ppm 298 Boron ppm

#### GRAPHS