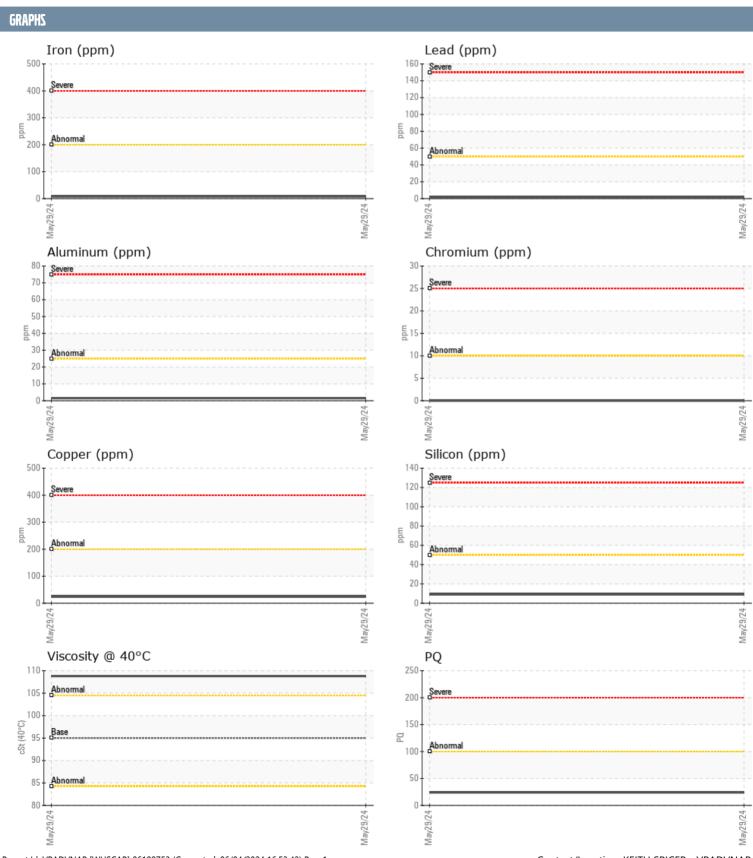

## 30136732 - INBOARD - STARBOARD GEARBOX

Sample No: VPA061902 Oil Type: SAE 30W

| SAMPLE INFORMA | TION  |              | _ |      |
|----------------|-------|--------------|---|------|
|                | IIIUN |              |   |      |
| Sample Number  |       | VPA061902    |   | <br> |
| Sample Date    |       | 29 May 2024  |   | <br> |
| Machine Hours  |       | 81           |   | <br> |
| Oil Hours      |       | 81           |   | <br> |
| Oil Changed    |       | Changed      |   | <br> |
| Sample Status  |       | NORMAL       |   | <br> |
| OIL CONDITION  |       |              |   |      |
| Visc @ 40°C    | cSt   | <b>108.8</b> |   | <br> |
| CONTAMINATION  |       |              |   |      |
| Water          | %     | ■ 0.184      |   | <br> |
| Silicon        | ppm   | 0.184<br>9   |   | <br> |
| Sodium         |       | <b>■3</b>    |   | <br> |
| Potassium      | ppm   | <b>0</b>     |   | <br> |
| rotassium      | ppm   |              |   |      |
| WEAR METALS    |       |              |   |      |
| PQ             |       | <b>24</b>    |   | <br> |
| Iron           | ppm   | <b>■8</b>    |   | <br> |
| Copper         | ppm   | ■24          |   | <br> |
| Lead           | ppm   | <b>2</b>     |   | <br> |
| Tin            | ppm   | ■1           |   | <br> |
| Aluminum       | ppm   | ■2           |   | <br> |
| Chromium       | ppm   | ■0           |   | <br> |
| Molybdenum     | ppm   | <b>25</b>    |   | <br> |
| Nickel         | ppm   | ■0           |   | <br> |
| Titanium       | ppm   | ■0           |   | <br> |
| Silver         | ppm   | 0            |   | <br> |
| Manganese      | ppm   | <b>■</b> <1  |   | <br> |
| Vanadium       | ppm   | 0            |   | <br> |
| ADDITIVES      |       |              |   |      |
| Calcium        | ppm   | 3482         |   | <br> |
| Magnesium      | ppm   | <b>160</b>   |   | <br> |
| Zinc           | ppm   | ■1043        |   | <br> |
| Phosphorus     | ppm   | ■974         |   | <br> |
| Barium         | ppm   | ■0           |   | <br> |
| Boron          | ppm   | <b>54</b>    |   | <br> |
|                |       |              |   |      |

## Diagnosis

No corrective action is recommended at this time. Resample at the next service interval to monitor.All component wear rates are normal. There is a trace of moisture present in the oil. The condition of the oil is acceptable for the time in service.