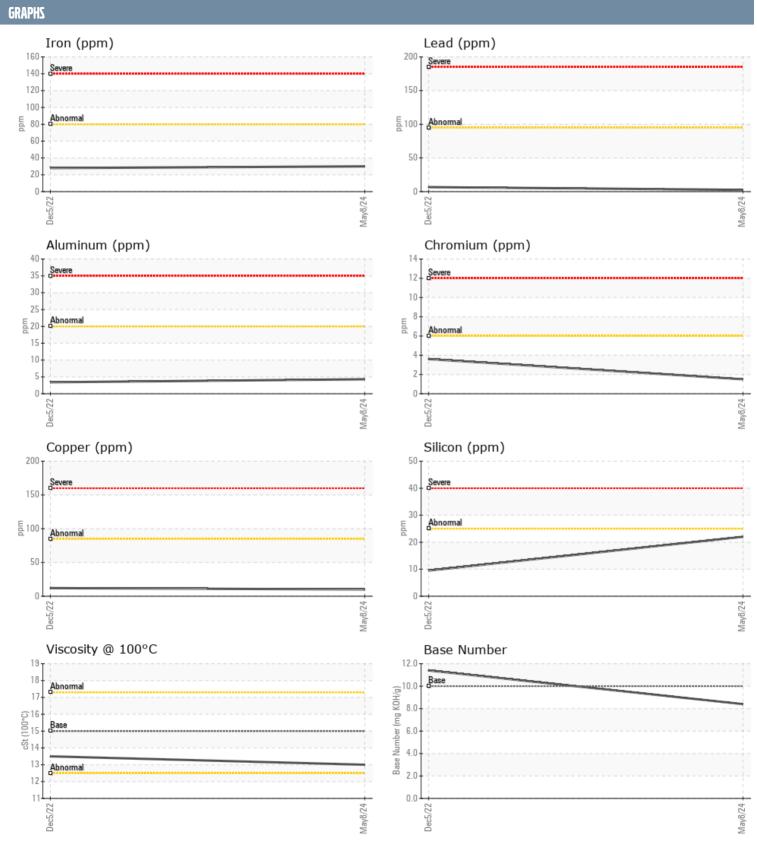

## BARDIN VOLVO PENTA A 1135520 - CENTER DIESEL ENGINE

Sample No: VPA054165

Oil Type: VOLVO ULTRA DIESEL ENGINE OIL 15W40 VDS-3

| SAMPLE INFORMAT  | TION     |             |             |   |  |
|------------------|----------|-------------|-------------|---|--|
|                  |          | VDA054465   | VDA041107   |   |  |
| Sample Number    |          | VPA054165   | VPA041197   |   |  |
| Sample Date      |          | 08 May 2024 | 05 Dec 2022 |   |  |
| Machine Hours    |          | 0           | 327         |   |  |
| Oil Hours        |          | 0           | 327         |   |  |
| Oil Changed      |          | Changed     | Changed     |   |  |
| Sample Status    |          | NORMAL      | NORMAL      |   |  |
| OIL CONDITION    |          |             |             |   |  |
| Visc @ 100°C     | cSt      | <b>13.0</b> | <b>13.5</b> |   |  |
| Base Number (BN) | mg KOH/g | ■8.4        | <b>11.4</b> |   |  |
| Oxidation (PA)   | %        | 86          | 63          |   |  |
| CONTAMINATION    |          |             |             |   |  |
|                  | 0/       | NEC         | NEC         |   |  |
| Water            | %        | NEG         | NEG         |   |  |
| Soot %           | %        | ■0.7        | 0.6         |   |  |
| Nitration (PA)   | %        | 66          | 63          |   |  |
| Sulfation (PA)   | %        | 62<br>NEC   | 60<br>NEC   |   |  |
| Glycol           | %        | NEG         | NEG         |   |  |
| Fuel             | %        | <1.0        | <1.0        |   |  |
| Silicon          | ppm      | <b>■22</b>  | <b>1</b> 0  |   |  |
| Sodium           | ppm      | <b>3</b>    | 2           |   |  |
| Potassium        | ppm      | <b>3</b>    | <b>0</b>    |   |  |
| WEAR METALS      |          |             |             |   |  |
| Iron             | ppm      | <b>■30</b>  | <b>2</b> 8  |   |  |
| Copper           | ppm      | <b>10</b>   | <b>1</b> 2  |   |  |
| Lead             | ppm      | <b>■</b> 3  | <b>7</b>    |   |  |
| Tin              | ppm      | <b>2</b>    | <b>2</b>    |   |  |
| Aluminum         | ppm      | <b>■</b> 4  | <b>3</b>    |   |  |
| Chromium         | ppm      | <b>2</b>    | <b>4</b>    |   |  |
| Molybdenum       | ppm      | <b>63</b>   | <b>6</b> 1  |   |  |
| Nickel           | ppm      | <b>■2</b>   | <b>7</b>    |   |  |
| Titanium         | ppm      | ■0          | <u></u> <1  |   |  |
| Silver           | ppm      | ■0          | <u> </u>    |   |  |
| Manganese        | ppm      | <b>1</b>    | <b>=</b> <1 |   |  |
| Vanadium         | ppm      | 0           | 0           |   |  |
| ADDITIVES        |          |             |             |   |  |
| Calcium          | ppm      | <b>1108</b> | □1148       |   |  |
| Magnesium        | ppm      | <b>1012</b> | 989         |   |  |
| Zinc             | ppm      | ■ 1336      | ■ 1317      |   |  |
| Phosphorus       | ppm      | ■ 898       | 1018        |   |  |
| Barium           | ppm      | <b>1</b>    | <b>0</b>    |   |  |
| Boron            | ррт      | <b>2</b>    | 2           |   |  |
| DOTOTT           | PPIII    |             |             | _ |  |

## Diagnosis

314 LEGION AVE

Resample at the next service interval to monitor. All component wear rates are normal. There is no indication of any contamination in the oil. The BN result indicates that there is suitable alkalinity remaining in the oil. The condition of the oil is suitable for further service.