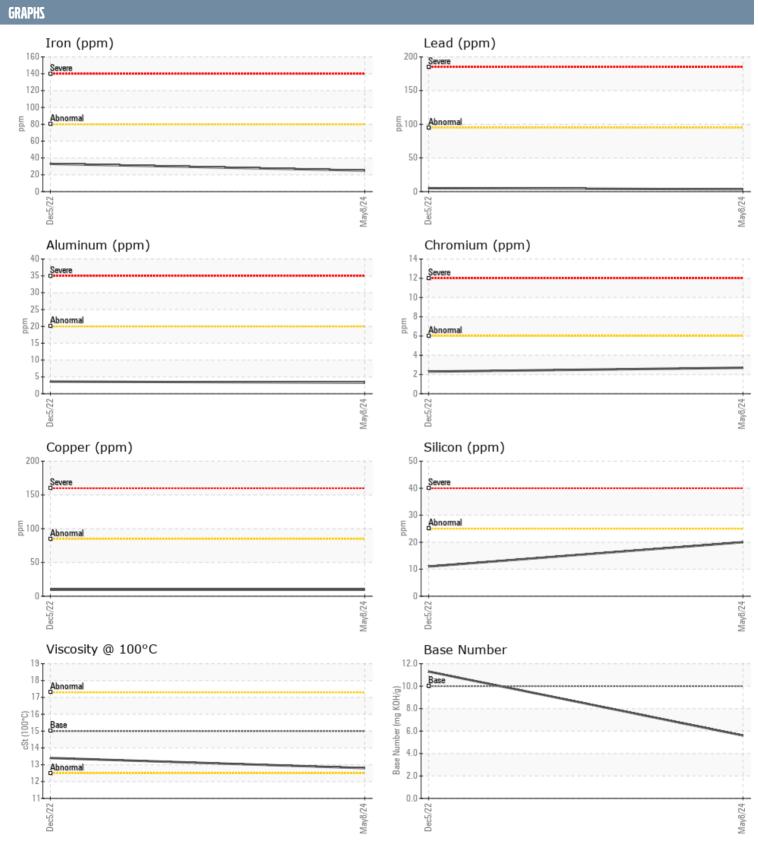

## BARDIN VOLVO PENTA A 1 1 3 5 5 1 8 - STARBOARD DIESEL ENGINE

Sample No: VPA054169

Oil Type: VOLVO ULTRA DIESEL ENGINE OIL 15W40 VDS-3

| SAMPLE INFORMAT  | TION     |              |                     |      |
|------------------|----------|--------------|---------------------|------|
| Sample Number    |          | VPA054169    | VPA041204           | <br> |
| Sample Date      |          | 08 May 2024  | 05 Dec 2022         | <br> |
| Machine Hours    |          | 0            | 327                 | <br> |
| Oil Hours        |          | 0            | 200                 | <br> |
| Oil Changed      |          | Changed      | Changed             | <br> |
| Sample Status    |          | NORMAL       | NORMAL              | <br> |
|                  |          |              |                     |      |
| OIL CONDITION    |          |              |                     |      |
| Visc @ 100°C     | cSt      | <b>12.8</b>  | ■13.4               | <br> |
| Base Number (BN) | mg KOH/g | <b>5.6</b>   | <b>11.3</b>         | <br> |
| Oxidation (PA)   | %        | 82           | 63                  | <br> |
| CONTAMINATION    |          |              |                     |      |
| Water            | %        | NEG          | NEG                 | <br> |
| Soot %           | %        | NEG<br>■ 0.5 | NEG<br><b>■</b> 0.8 | <br> |
| Nitration (PA)   | %        | 59           | 64                  | <br> |
| Sulfation (PA)   | %        | 57           | 61                  | <br> |
| Glycol           | %        | NEG          | NEG                 | <br> |
| Fuel             | %        | <1.0         | <1.0                | <br> |
| Silicon          | ppm      | <b>20</b>    | □ 11                | <br> |
| Sodium           | ppm      | <b>6</b>     | 2                   | <br> |
| Potassium        | ppm      | <b>2</b>     | □0                  | <br> |
| WEAR METALS      |          |              |                     |      |
| WEAK METALS      |          |              |                     |      |
| Iron             | ppm      | ■25          | □33                 | <br> |
| Copper           | ppm      | <b>10</b>    | <b>1</b> 0          | <br> |
| Lead             | ppm      | ■4           | <b>5</b>            | <br> |
| Tin              | ppm      | <b>2</b>     | <b>2</b>            | <br> |
| Aluminum         | ppm      | <b>3</b>     | <b>4</b>            | <br> |
| Chromium         | ppm      | ■3           | <b>2</b>            | <br> |
| Molybdenum       | ppm      | <b>61</b>    | <b>□</b> 61         | <br> |
| Nickel           | ppm      | <b>5</b>     | <b>3</b>            | <br> |
| Titanium         | ppm      | <b>=</b> <1  | 0                   | <br> |
| Silver           | ppm      | <b>0</b>     | <1                  | <br> |
| Manganese        | ppm      | <b>□</b> 1   | < 1                 | <br> |
| Vanadium         | ppm      | U            | U                   | <br> |
| ADDITIVES        |          |              |                     |      |
| Calcium          | ppm      | <b>1087</b>  | □1154               | <br> |
| Magnesium        | ppm      | ■969         | 983                 | <br> |
| Zinc             | ppm      | <b>1285</b>  | □1314               | <br> |
| Phosphorus       | ppm      | ■886         | <b>1</b> 016        | <br> |
| Barium           | ppm      | <b></b>      | <u> </u>            | <br> |
| Boron            | ppm      | 3            | 2                   | <br> |
|                  | -        |              |                     |      |

## Diagnosis

314 LEGION AVE

Resample at the next service interval to monitor. All component wear rates are normal. There is no indication of any contamination in the oil. The BN result indicates that there is suitable alkalinity remaining in the oil. The condition of the oil is suitable for further service.