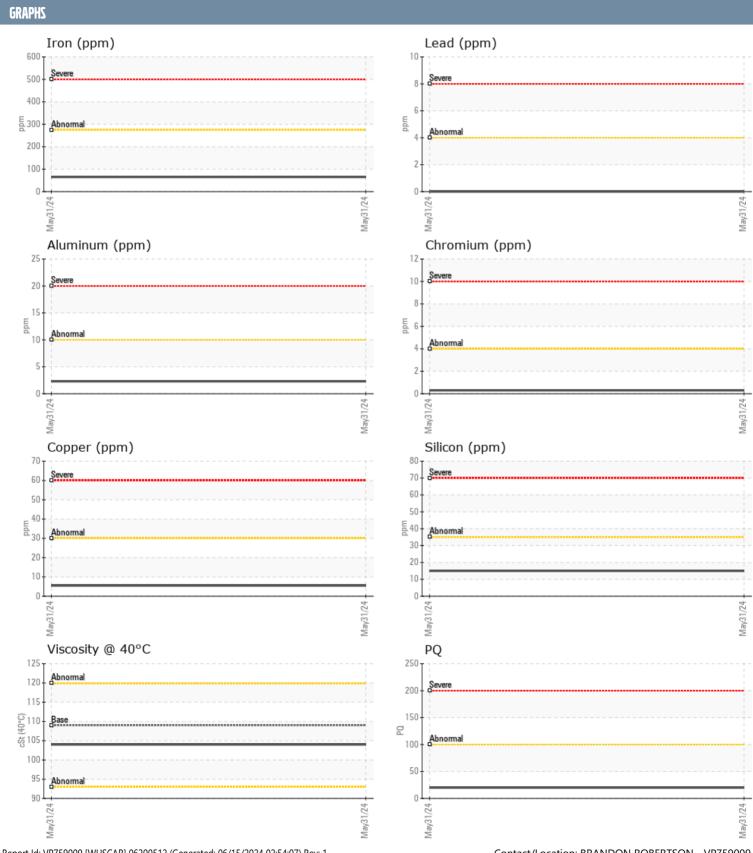

## GREG ASHTON BRUCE 6560 VOLVO PENTA IPS-F 3940014423 - PORT IPS

Sample No: VPA047559

**Oil Type:** GEAR OIL SAE 75W90

| CAMPLE INFORM | ISTION |               |   |      |
|---------------|--------|---------------|---|------|
| SAMPLE INFORM | ATION  |               |   |      |
| Sample Number |        | VPA047559     |   | <br> |
| Sample Date   |        | 31 May 2024   |   | <br> |
| Machine Hours |        | 726           |   | <br> |
| Oil Hours     |        | 300           |   | <br> |
| Oil Changed   |        | Changed       |   | <br> |
| Sample Status |        | NORMAL        |   | <br> |
|               | _      | 11011111111   | _ |      |
| OIL CONDITION |        |               |   |      |
| Visc @ 40°C   | cSt    | <b>104</b>    |   | <br> |
| CONTAMINATION | 1      |               |   |      |
| Water         | %      | NEG           |   | <br> |
| Silicon       | ppm    | <b>1</b> 5    |   | <br> |
| Sodium        | ppm    | <b>■7</b>     |   | <br> |
| Potassium     | ppm    | 4             |   | <br> |
| WEAR METALS   |        |               |   |      |
| PQ            |        | ■20           |   | <br> |
| Iron          | ppm    | <b>65</b>     |   | <br> |
| Copper        | ppm    | <b>6</b>      |   | <br> |
| Lead          | ppm    | <b>0</b>      |   | <br> |
| Tin           | ppm    | <b>■&lt;1</b> |   | <br> |
| Aluminum      | ppm    | <b>2</b>      |   | <br> |
| Chromium      | ppm    | <b>■&lt;1</b> |   | <br> |
| Molybdenum    | ppm    | <b>■&lt;1</b> |   | <br> |
| Nickel        | ppm    | <b>■</b> <1   |   | <br> |
| Titanium      | ppm    | ■0            |   | <br> |
| Silver        | ppm    | 0             |   | <br> |
| Manganese     | ppm    | <b>2</b>      |   | <br> |
| Vanadium      | ppm    | 0             |   | <br> |
| ADDITIVES     |        |               |   |      |
| Calcium       | ppm    | <b>50</b>     |   | <br> |
| Magnesium     | ppm    | <u> </u>      |   | <br> |
| Zinc          | ppm    | <b>■</b> 16   |   | <br> |
| Phosphorus    | ppm    | <b>1399</b>   |   | <br> |
| Barium        | ppm    | O             |   | <br> |
| Boron         | ppm    | ■370          |   | <br> |
|               |        |               |   |      |

## Diagnosis

Resample at the next service interval to monitor. All component wear rates are normal. There is no indication of any contamination in the oil. The condition of the oil is acceptable for the time in service.