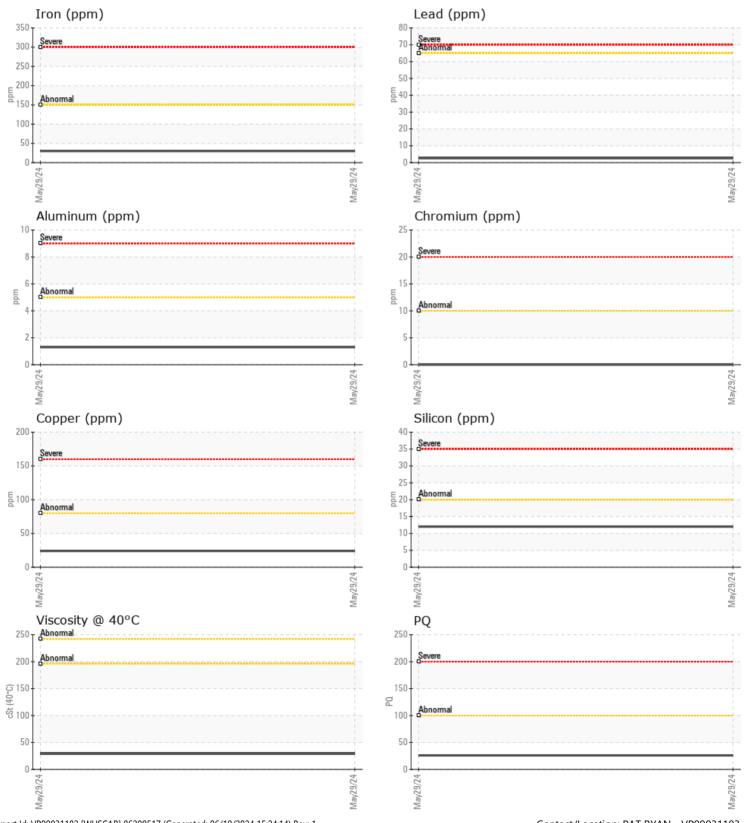

### SAMPLE INFORMATION

| Sample Number |     | VPA054828    | <br> |                                                                                                                   |
|---------------|-----|--------------|------|-------------------------------------------------------------------------------------------------------------------|
| Sample Date   |     | 29 May 2024  | <br> | <br>Pacific Power Group - VP981534                                                                                |
| Machine Hours |     | 25           | <br> | <br>7215 S 228th St                                                                                               |
| Oil Hours     |     | 0            | <br> | <br>Kent, WA                                                                                                      |
| Oil Changed   |     | N/A          | <br> | <br>US 98032                                                                                                      |
| Sample Status |     | NORMAL       | <br> | <br>Contact: PAT RYAN                                                                                             |
| OIL CONDITION |     |              |      | pryan@pacificpowergroup.com<br>T: (253)520-5163                                                                   |
| Visc @ 40°C   | cSt | 29.0         | <br> | <br>F:                                                                                                            |
| CONTAMINATION | N   |              |      | Diagnosis                                                                                                         |
| Water         | %   | NEG          | <br> | <br>Resample at the next service interv<br>to monitor. Please specify the bran                                    |
| Silicon       | ppm | <b>1</b> 2   | <br> | <br>type, and viscosity of the oil on you                                                                         |
| Sodium        | ppm | 3            | <br> | <br>next sample.All component wear                                                                                |
| Potassium     | ppm | 3            | <br> | <br>rates are normal. There is no                                                                                 |
| WEAR METALS   |     |              |      | indication of any contamination in<br>the oil. The condition of the oil is<br>acceptable for the time in service. |
| PQ            |     | 26           | <br> | <br>acceptable for the time in service.                                                                           |
| Iron          | ppm | 30           | <br> |                                                                                                                   |
| Copper        | ppm | 24           | <br> |                                                                                                                   |
| Lead          | ppm | 3            | <br> |                                                                                                                   |
| Tin           | ppm | <b>1</b>     | <br> |                                                                                                                   |
| Aluminum      | ppm | <b>1</b>     | <br> |                                                                                                                   |
| Chromium      | ppm | 0            | <br> |                                                                                                                   |
| Molybdenum    | ppm | 0            | <br> |                                                                                                                   |
| Nickel        | ppm | <b>  </b> <1 | <br> |                                                                                                                   |
| Titanium      | ppm | 0            | <br> |                                                                                                                   |
| Silver        | ppm | 0            | <br> |                                                                                                                   |
| Manganese     | ppm | 1            | <br> |                                                                                                                   |
| Vanadium      | ppm | 0            | <br> | <br>_                                                                                                             |
| ADDITIVES     |     |              |      |                                                                                                                   |
| Calcium       | ppm | 9            | <br> |                                                                                                                   |
| Magnesium     | ppm | 56           | <br> |                                                                                                                   |
| Zinc          | ppm | 256          | <br> |                                                                                                                   |
| Phosphorus    | ppm | 382          | <br> |                                                                                                                   |
| Barium        | ppm | 2            | <br> |                                                                                                                   |
| Boron         | ppm | 58           | <br> |                                                                                                                   |

#### GRAPHS

Report Id: VP99031103 [WUSCAR] 06200517 (Generated: 06/10/2024 15:24:14) Rev: 1

Contact/Location: PAT RYAN - VP99031103