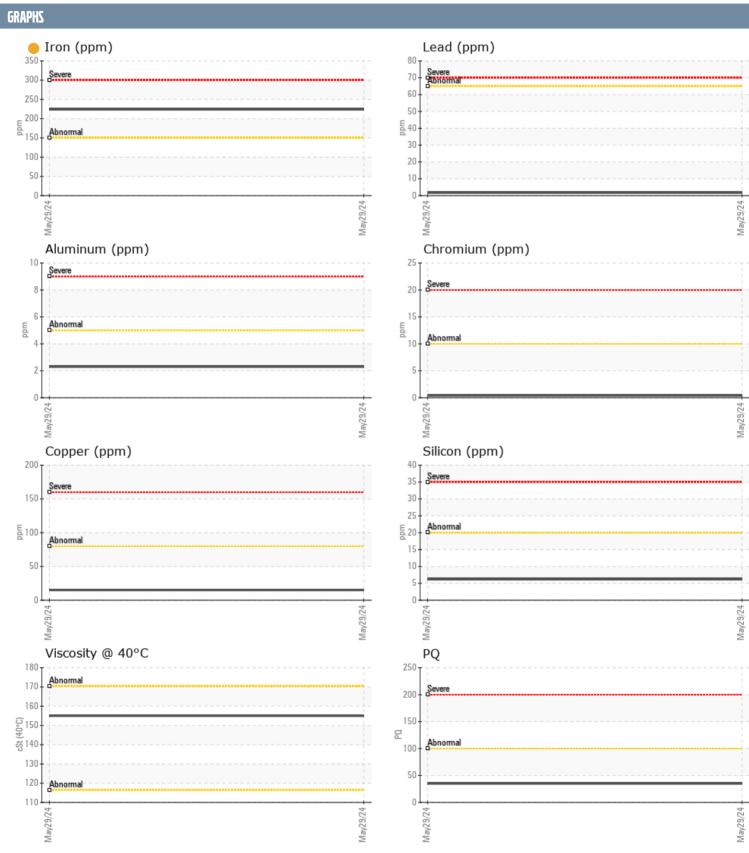

## TREY YACHT MANAGEMENT EVAN/502924 MERCURY 2A343200 - STERNDRIVE - PORT GEARBOX

Sample No: VPA061926

Oil Type: MERCURY GEAR LUBE 90

| CAMPLE INFORM | I A TION |               |      |  |
|---------------|----------|---------------|------|--|
| SAMPLE INFORM | ATIUN    |               |      |  |
| Sample Number |          | VPA061926     | <br> |  |
| Sample Date   |          | 29 May 2024   | <br> |  |
| Machine Hours |          | 155           | <br> |  |
| Oil Hours     |          | 155           | <br> |  |
| Oil Changed   |          | Changed       | <br> |  |
| Sample Status |          | ATTENTION     | <br> |  |
|               |          |               |      |  |
| OIL CONDITION |          |               |      |  |
| Visc @ 40°C   | cSt      | <b>155</b>    | <br> |  |
| CONTAMINATION | 1        |               |      |  |
| Water         | %        | NEG           | <br> |  |
| Silicon       | ppm      | <b>6</b>      | <br> |  |
| Sodium        | ppm      | <u> </u>      | <br> |  |
| Potassium     | ppm      | <b>3</b>      | <br> |  |
| WEAR METALS   |          |               |      |  |
| PQ            |          | ■35           | <br> |  |
| Iron          | ppm      | <b>224</b>    | <br> |  |
| Copper        | ppm      | <b>15</b>     | <br> |  |
| Lead          | ppm      | <b>2</b>      | <br> |  |
| Tin           | ppm      | <b>■&lt;1</b> | <br> |  |
| Aluminum      | ppm      | <b>2</b>      | <br> |  |
| Chromium      | ppm      | <b>■&lt;1</b> | <br> |  |
| Molybdenum    | ppm      | 26            | <br> |  |
| Nickel        | ppm      | <b>4</b>      | <br> |  |
| Titanium      | ppm      | <1            | <br> |  |
| Silver        | ppm      | 0             | <br> |  |
| Manganese     | ppm      | 2             | <br> |  |
| Vanadium      | ppm      | 0             | <br> |  |
| ADDITIVES     |          |               |      |  |
| Calcium       | ppm      | <1            | <br> |  |
| Magnesium     | ppm      | 2             | <br> |  |
| Zinc          | ppm      | 11            | <br> |  |
| Phosphorus    | ppm      | 184           | <br> |  |
| Barium        | ppm      | 1             | <br> |  |
| Boron         | ppm      | 0             | <br> |  |
|               |          |               |      |  |

## Diagnosis

F: (206)784-8823

The oil change at the time of sampling has been noted. Resample at the next service interval to monitor. Gear wear is indicated. There is no indication of any contamination in the oil. The condition of the oil is acceptable for the time in service.