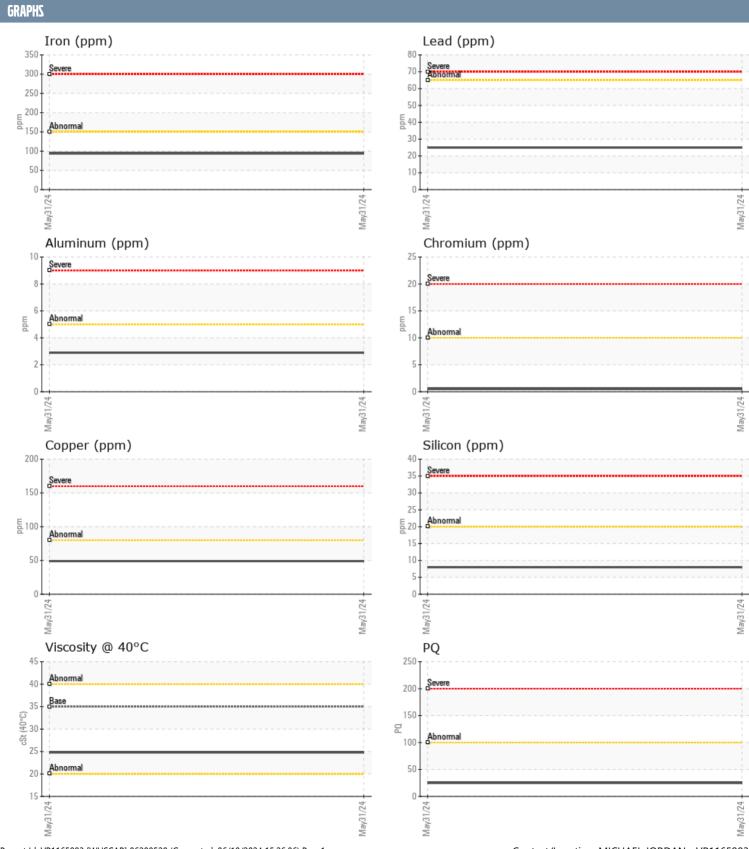

## SAFE HARBOR 3924 VOLVO PENTA 51220305441 - INBOARD - CENTER GEARBOX

Sample No: VPA062975
Oil Type: DEXRON III

| CAMPLE INFORMA | TION  |               |      |  |
|----------------|-------|---------------|------|--|
| SAMPLE INFORMA | IIIUN |               |      |  |
| Sample Number  |       | VPA062975     | <br> |  |
| Sample Date    |       | 31 May 2024   | <br> |  |
| Machine Hours  |       | 536           | <br> |  |
| Oil Hours      |       | 0             | <br> |  |
| Oil Changed    |       | Not Changd    | <br> |  |
| Sample Status  |       | NORMAL        | <br> |  |
| OIL CONDITION  |       |               |      |  |
| Visc @ 40°C    | aC+   | <b>=</b> 24.0 | <br> |  |
| VISC @ 40 C    | cSt   | ■24.8         | <br> |  |
| CONTAMINATION  |       |               |      |  |
| Water          | %     | NEG           | <br> |  |
| Silicon        | ppm   | <b>™8</b>     | <br> |  |
| Sodium         | ppm   | ■4            | <br> |  |
| Potassium      | ppm   | 3             | <br> |  |
| WEAR METALS    |       |               |      |  |
| PQ             |       | <b>25</b>     | <br> |  |
| Iron           | ppm   | <b>■94</b>    | <br> |  |
| Copper         | ppm   | ■49           | <br> |  |
| Lead           | ppm   | ■25           | <br> |  |
| Tin            | ppm   | ■2            | <br> |  |
| Aluminum       | ppm   | ■3            | <br> |  |
| Chromium       | ppm   | <b>■</b> <1   | <br> |  |
| Molybdenum     | ppm   | ■1            | <br> |  |
| Nickel         | ppm   | <b>■&lt;1</b> | <br> |  |
| Titanium       | ppm   | 0             | <br> |  |
| Silver         | ppm   | 0             | <br> |  |
| Manganese      | ppm   | ■3            | <br> |  |
| Vanadium       | ppm   | 0             | <br> |  |
| ADDITIVES      |       |               |      |  |
| Calcium        | ppm   | <b>■78</b>    | <br> |  |
| Magnesium      | ppm   | ■36           | <br> |  |
| Zinc           | ppm   | ■211          | <br> |  |
| Phosphorus     | ppm   | <b>286</b>    | <br> |  |
| Barium         | ppm   | <b>□</b> 7    | <br> |  |
| Boron          | ppm   | <b>■</b> 55   | <br> |  |
|                |       |               |      |  |

## Diagnosis

Resample at the next service interval to monitor. All component wear rates are normal. The wear metal levels do not reflect the reported noise. There is no indication of any contamination in the oil. The condition of the oil is acceptable for the time in service.