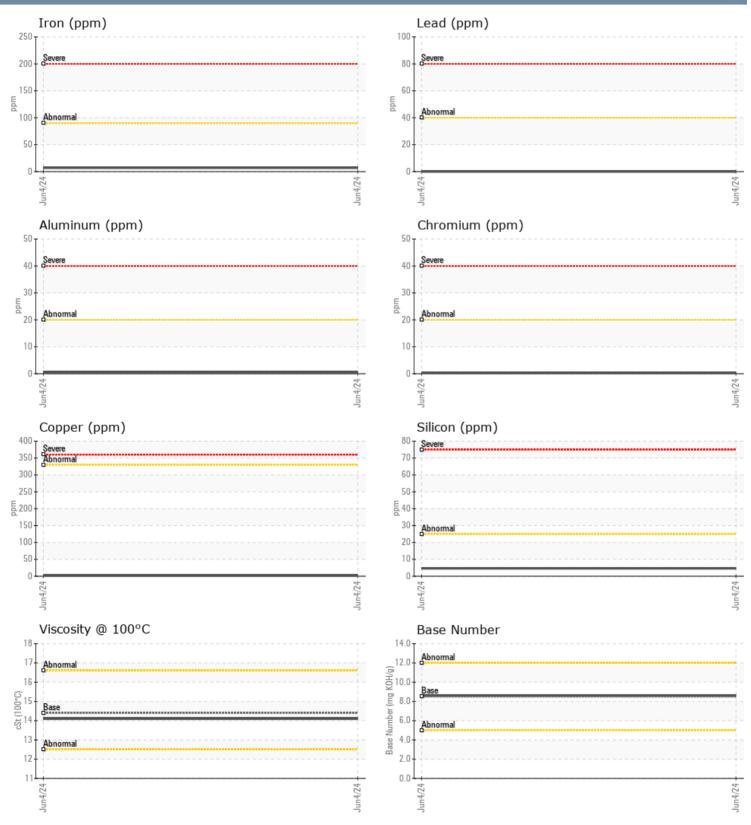

#### SAMPLE INFORMATION VPA061560 Sample Number **ADVANCED DIESEL** Sample Date 04 Jun 2024 1029 INDUSTRIAL BLVD, UNIT 2 Machine Hours 1900 NAPLES, FL 0 **Oil Hours** US 34104 Oil Changed N/A Contact: KEITH SPICER NORMAL Sample Status keith\_advanceddiesel@yahoo.com T: (239)580-8731 **OIL CONDITION** F: 14.1 Visc @ 100°C cSt Base Number (BN) mg KOH/g 8.6 Diagnosis Oxidation (PA) % 61 Resample at the next service interval CONTAMINATION to monitor.All component wear rates are normal. There is no indication of % NEG Water any contamination in the oil. The BN % Soot % 0.2 result indicates that there is suitable alkalinity remaining in the oil. The Nitration (PA) % 49 condition of the oil is suitable for % Sulfation (PA) 54 further service. Glycol % NEG Fuel % <1.0 Silicon 5 ppm Sodium 2 ppm Potassium 3 ppm WEAR METALS Iron 7 ppm 2 Copper ppm Lead 0 🔲 ppm Tin 0 ppm Aluminum ppm **|** <1 Chromium ppm <1 25 Molybdenum ppm Nickel 0 ppm Titanium ppm 0 🔲 0 Silver ppm Manganese 0 🔲 ppm Vanadium ppm <1 **ADDITIVES** Calcium 1859 ppm Magnesium 208 ppm Zinc ppm 1192 Phosphorus ppm 978 Barium 0 ppm Boron ppm 131

### GRAPHS

Report Id: VPADVNAP [WUSCAR] 06201112 (Generated: 06/06/2024 15:44:17) Rev: 1

Contact/Location: KEITH SPICER - VPADVNAP