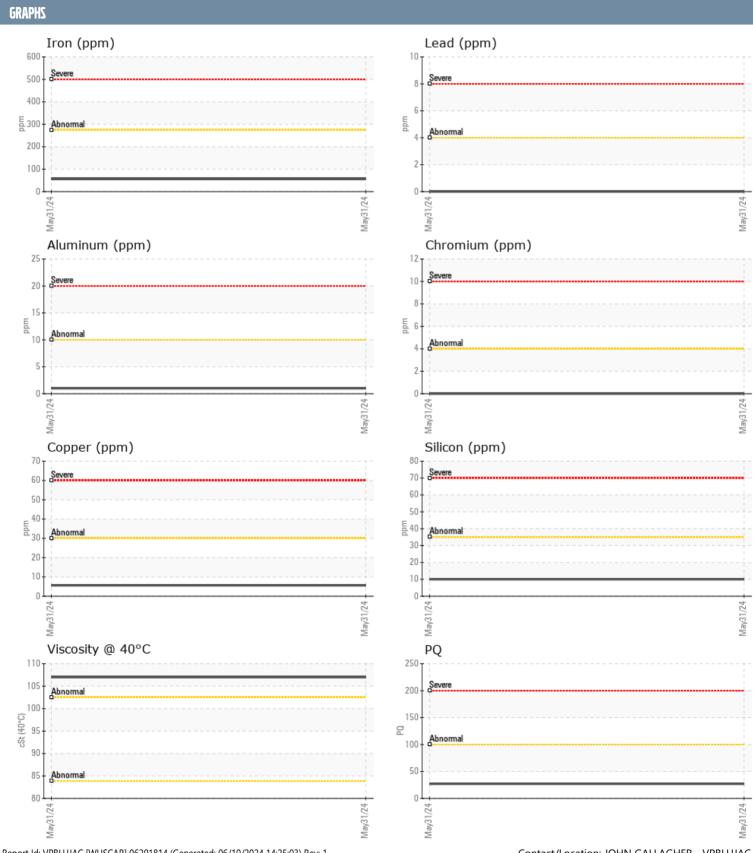

## JOHN GALLAGHER VOLVO PENTA 3940016640 - PORT IPS

Sample No: VPA053228
Oil Type: {unknown}

| SAMPLE INFORMA               | ATION |               |      |  |
|------------------------------|-------|---------------|------|--|
| Camanda Numahan              |       | VPA053228     |      |  |
| Sample Number<br>Sample Date |       | 31 May 2024   | <br> |  |
| Machine Hours                |       | 1115          | <br> |  |
| Oil Hours                    |       | 100           | <br> |  |
| Oil Changed                  |       | N/A           | <br> |  |
| Sample Status                |       | N/A<br>NORMAL | <br> |  |
| Sample Status                |       | NORIVIAL      | <br> |  |
| OIL CONDITION                |       |               |      |  |
| Visc @ 40°C                  | cSt   | ■ 107         | <br> |  |
| CONTAMINATION                |       |               |      |  |
| Water                        | %     | NEG           | <br> |  |
| Silicon                      | ppm   | <b>■10</b>    | <br> |  |
| Sodium                       | ppm   | ■3            | <br> |  |
| Potassium                    | ppm   | <b>■&lt;1</b> | <br> |  |
| WEAR METALS                  |       |               |      |  |
|                              |       |               |      |  |
| PQ                           |       | ■27           | <br> |  |
| Iron                         | ppm   | ■56           | <br> |  |
| Copper                       | ppm   | <b>6</b>      | <br> |  |
| Lead                         | ppm   | <b>0</b>      | <br> |  |
| Tin                          | ppm   | <b>■</b> <1   | <br> |  |
| Aluminum                     | ppm   | <b>1</b>      | <br> |  |
| Chromium                     | ppm   | <b>0</b>      | <br> |  |
| Molybdenum                   | ppm   | 0             | <br> |  |
| Nickel                       | ppm   | ■0            | <br> |  |
| Titanium                     | ppm   | ■0            | <br> |  |
| Silver                       | ppm   | 0             | <br> |  |
| Manganese                    | ppm   | 1             | <br> |  |
| Vanadium                     | ppm   | 0             | <br> |  |
| ADDITIVES                    |       |               |      |  |
| Calcium                      | ppm   | 8             | <br> |  |
| Magnesium                    | ppm   | 3             | <br> |  |
| Zinc                         | ppm   | 11            | <br> |  |
| Phosphorus                   | ppm   | 1448          | <br> |  |
| Barium                       | ppm   | 0             | <br> |  |
| Boron                        | ppm   | 373           | <br> |  |

## Diagnosis

Resample at the next service interval to monitor. All component wear rates are normal. There is no indication of any contamination in the oil. The condition of the oil is acceptable for the time in service.