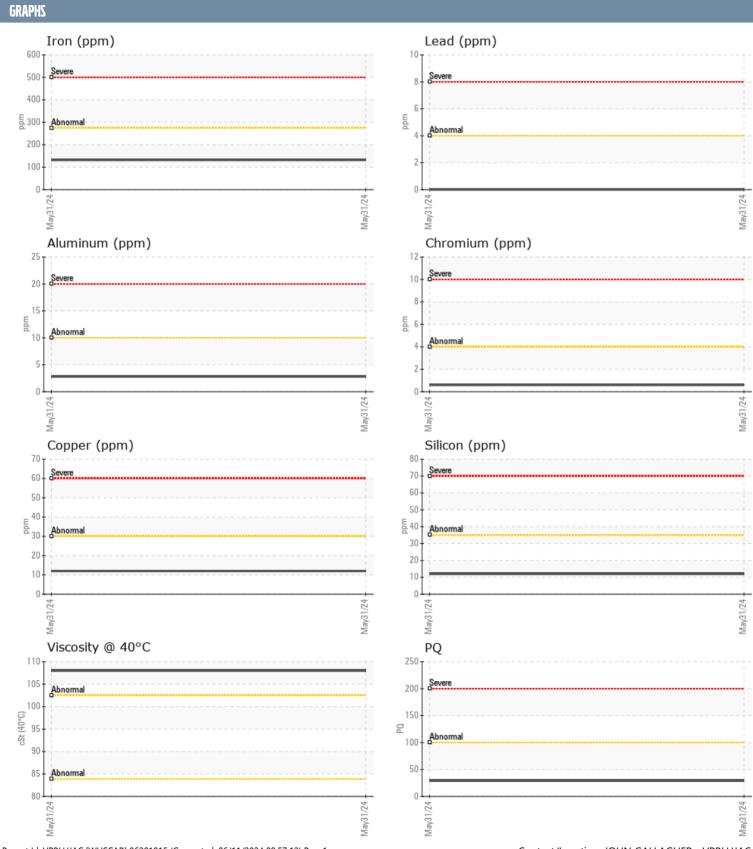

## JOHN GALLAGHER VOLVO PENTA 3940016641 - STARBOARD IPS

Sample No: VPA053224
Oil Type: {unknown}

| SAMPLE INFORMA | ATION  |               |      |  |
|----------------|--------|---------------|------|--|
|                | TITION | \/D4053334    |      |  |
| Sample Number  |        | VPA053224     | <br> |  |
| Sample Date    |        | 31 May 2024   | <br> |  |
| Machine Hours  |        | 1070          | <br> |  |
| Oil Hours      |        | 100           | <br> |  |
| Oil Changed    |        | N/A<br>NORMAL | <br> |  |
| Sample Status  |        | NORWAL        | <br> |  |
| OIL CONDITION  |        |               |      |  |
| Visc @ 40°C    | cSt    | <b>108</b>    | <br> |  |
| CONTAMINATION  |        |               |      |  |
| Water          | %      | NEG           | <br> |  |
| Silicon        | ppm    | <b>12</b>     | <br> |  |
| Sodium         | ppm    | ■2            | <br> |  |
| Potassium      | ppm    | <b>■1</b>     | <br> |  |
| WEAR METALS    |        |               |      |  |
| PQ             |        | <b>29</b>     | <br> |  |
| Iron           | ppm    | <b>132</b>    | <br> |  |
| Copper         | ppm    | <b>12</b>     | <br> |  |
| Lead           | ppm    | ■0            | <br> |  |
| Tin            | ppm    | <b>■&lt;1</b> | <br> |  |
| Aluminum       | ppm    | <b>■3</b>     | <br> |  |
| Chromium       | ppm    | <b>■</b> <1   | <br> |  |
| Molybdenum     | ppm    | <1            | <br> |  |
| Nickel         | ppm    | <b>1</b>      | <br> |  |
| Titanium       | ppm    | ■ 0           | <br> |  |
| Silver         | ppm    | 0             | <br> |  |
| Manganese      | ppm    | 3             | <br> |  |
| Vanadium       | ppm    | 0             | <br> |  |
| ADDITIVES      |        |               |      |  |
| Calcium        | ppm    | 6             | <br> |  |
| Magnesium      | ppm    | 2             | <br> |  |
| Zinc           | ppm    | 24            | <br> |  |
| Phosphorus     | ppm    | 1454          | <br> |  |
|                |        |               |      |  |
| Barium         | ppm    | 0             | <br> |  |