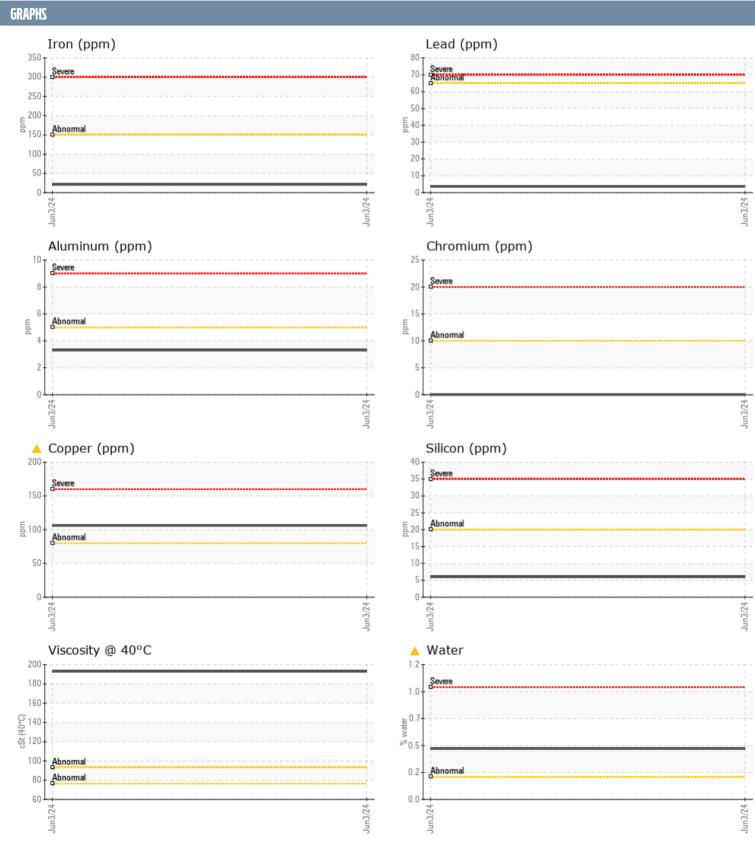

## CAPTAINS MARINA ZF GEAR 20405131 - INBOARD - STARBOARD GEARBOX

Sample No: VPA029632
Oil Type: MOBIL 15W40

| SAMPLE INFORMA | ATION |               |      |  |
|----------------|-------|---------------|------|--|
| Sample Number  |       | VPA029632     | <br> |  |
| Sample Date    |       | 03 Jun 2024   | <br> |  |
| Machine Hours  |       | 100           | <br> |  |
| Oil Hours      |       | 100           | <br> |  |
|                |       |               |      |  |
| Oil Changed    |       | Changed       | <br> |  |
| Sample Status  |       | ABNORMAL      | <br> |  |
| OIL CONDITION  |       |               |      |  |
| Visc @ 40°C    | cSt   | <b>193</b>    | <br> |  |
| CONTAMINATION  |       |               |      |  |
| Water          | %     | <u> </u>      | <br> |  |
| Silicon        | ppm   | <b>6</b>      | <br> |  |
| Sodium         | ppm   | <b>■</b> 5    | <br> |  |
| Potassium      | ppm   | <b>1</b>      | <br> |  |
|                | 1-1-  | _             |      |  |
| WEAR METALS    |       |               |      |  |
| PQ             |       | <b>■31</b>    | <br> |  |
| Iron           | ppm   | <b>21</b>     | <br> |  |
| Copper         | ppm   | <b>106</b>    | <br> |  |
| Lead           | ppm   | <b>4</b>      | <br> |  |
| Tin            | ppm   | <b>■2</b>     | <br> |  |
| Aluminum       | ppm   | <b>■</b> 3    | <br> |  |
| Chromium       | ppm   | ■0            | <br> |  |
| Molybdenum     | ppm   | <b>2</b>      | <br> |  |
| Nickel         | ppm   | <b>0</b>      | <br> |  |
| Titanium       | ppm   | 0             | <br> |  |
| Silver         | ppm   | 0             | <br> |  |
| Manganese      | ppm   | <b>■</b> <1   | <br> |  |
| Vanadium       | ppm   | 0             | <br> |  |
| ADDITIVES      |       |               |      |  |
| Calcium        | ppm   | <b>67</b>     | <br> |  |
| Magnesium      | ppm   | <b>■</b> 1276 | <br> |  |
| Zinc           | ppm   | <b>1304</b>   | <br> |  |
| Phosphorus     | ppm   | <b>1186</b>   | <br> |  |
| Barium         | ppm   | <1            | <br> |  |
| Boron          | ppm   | 17            | <br> |  |
|                |       | _             |      |  |

## Diagnosis

We advise that you check for the source of water entry. Oil and filter change at the time of sampling has been noted. We recommend an early resample to monitor this condition. The copper level is abnormal. All other component wear rates are normal. Appearance is hazy. There is a moderate concentration of water present in the oil. Moderate concentration of visible dirt/debris present in the oil. The condition of the oil is acceptable for the time in service.