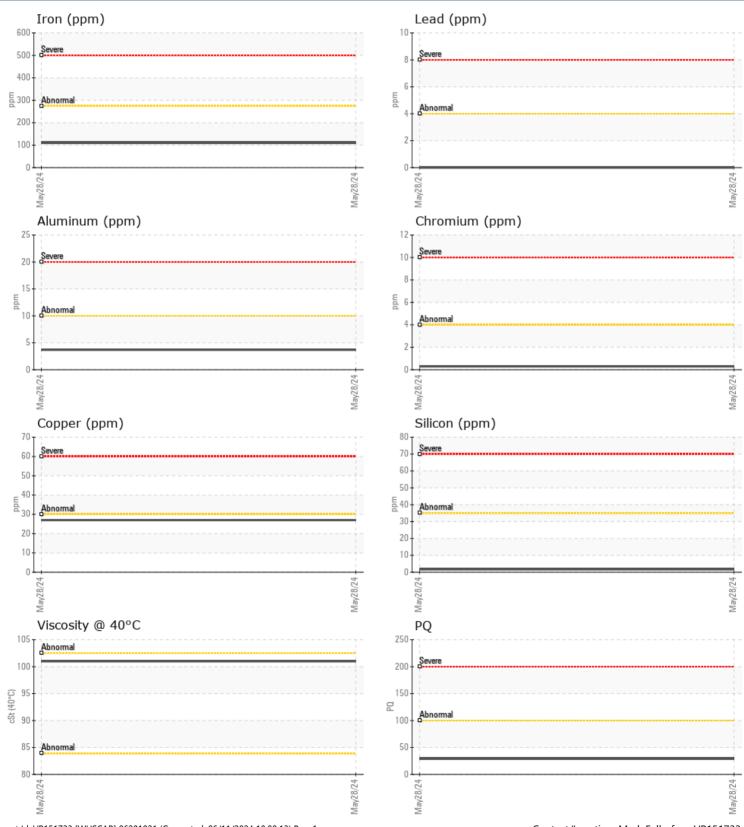

#### SAMPLE INFORMATION VPA062422 Sample Number 28 May 2024 Sample Date Machine Hours 809 **Oil Hours** 0 Oil Changed Changed ABNORMAL Sample Status T: **OIL CONDITION** F: Visc @ 40°C cSt 101 CONTAMINATION % Water NEG Silicon ppm 2 Sodium 3 ppm Potassium ppm 2 WEAR METALS PO 29 Iron ppm 110 Copper 27 ppm Lead 0 ppm Tin ■ <1 ppm 4 Aluminum ppm Chromium ppm ■ <1 Molybdenum <1 ppm Nickel ppm 2 Titanium 0 ppm Silver 0 ppm 2 Manganese ppm Vanadium 0 ppm **ADDITIVES** Calcium 3 ppm 3 Magnesium ppm Zinc ppm 3 1378 Phosphorus ppm Barium 0 ppm Boron ppm 345

#### GRAPHS

Report Id: VP151733 [WUSCAR] 06201821 (Generated: 06/11/2024 10:00:13) Rev: 1

Contact/Location: Mark Felhofer - VP151733