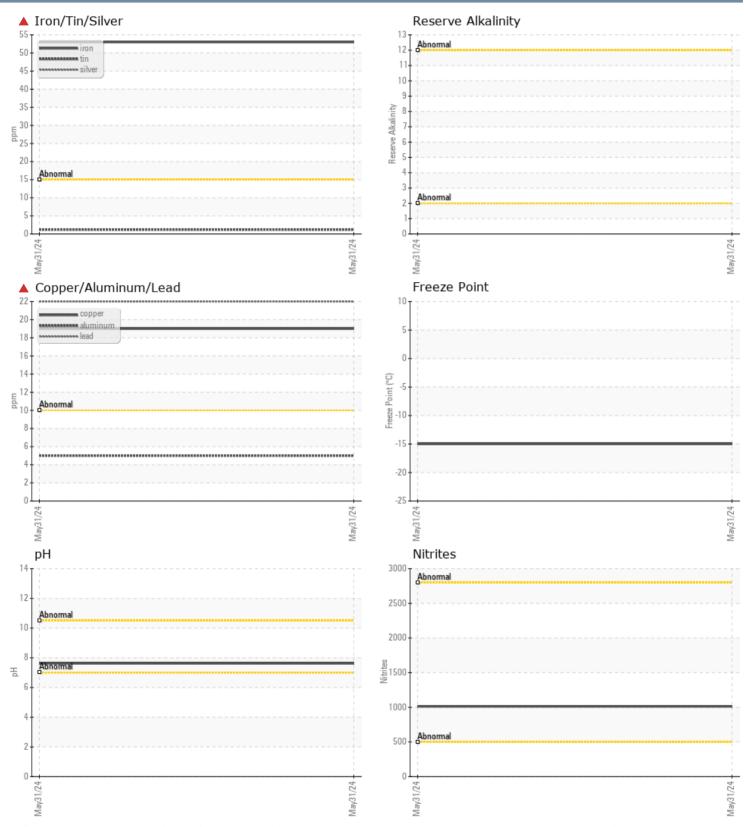

### SAMPLE INFORMATION

|                    |            | VDA 05 4000 |      |  |
|--------------------|------------|-------------|------|--|
| Sample Number      |            | VPA054232   | <br> |  |
| Sample Date        |            | 31 May 2024 | <br> |  |
| Machine Hours      |            | 9714        | <br> |  |
| Sample Status      |            | SEVERE      | <br> |  |
| COOLANT CONDITIC   | N          |             |      |  |
| Boron              | ppm        | 194         | <br> |  |
| Phosphorus         | ppm        | <b>12</b>   | <br> |  |
| Sodium             | ppm        | 1455        | <br> |  |
| Potassium          | ppm        | 39          | <br> |  |
| Silicon            | ppm        | 99          | <br> |  |
| рН                 | Scale 0-14 | 7.62        | <br> |  |
| Reserve Alkalinity | Scale 0-20 |             | <br> |  |
| Molybdenum         | ppm        | 14          | <br> |  |
| Nitrites           | ppm        | <b>1012</b> | <br> |  |
| Percentage Glycol  | %          | <b>41.0</b> | <br> |  |
| Freezing Point     | °C         | <b>-15</b>  | <br> |  |
| CONTAMINATION      |            |             |      |  |
| Magnesium          | ppm        | 7           | <br> |  |
| Calcium            | ppm        | 6           | <br> |  |
| Coolant Appearance |            | 🔺 abnormal  | <br> |  |
| Coolant Color      |            | Black       | <br> |  |
| CORROSION          |            |             |      |  |
| Iron               | ppm        | <b>5</b> 3  | <br> |  |
| Aluminum           | ppm        | 5           | <br> |  |
| Copper             | ppm        | <b>1</b> 9  | <br> |  |
| Lead               | ppm        | <b>A</b> 22 | <br> |  |
| Tin                | ppm        | <b>1</b>    | <br> |  |

## Diagnosis

We recommend drain/flush system, and refill with 50/50 antifreeze water mixture. We recommend an early resample to monitor this condition.Metal levels are high indicating corrosion in the cooling system. Appearance is unacceptable. There is a high amount of visible sediment present in the sample. Glycol and nitrite levels are acceptable. The pH level of this fluid is within the acceptable limits.

## GRAPHS

Report Id: VP705283 [WUSCAR] 06201968 (Generated: 06/07/2024 09:23:31) Rev: 1

Contact/Location: JOSHUA ? - VP705283