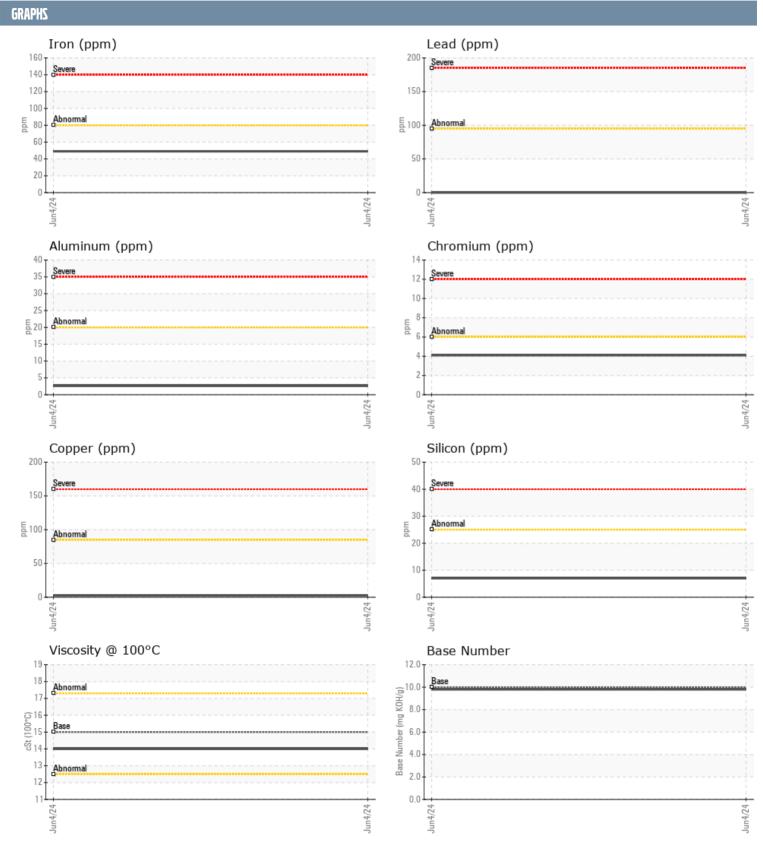

## CHUCK VINCENT VOLVO PENTA A376100 - STARBOARD DIESEL ENGINE

Sample No: VPA026282

Oil Type: VOLVO ULTRA DIESEL ENGINE OIL 15W40 VDS-3

| SAMPLE INFORMAT  | TION     |               |      |  |
|------------------|----------|---------------|------|--|
| Sample Number    |          | VPA026282     | <br> |  |
| Sample Date      |          | 04 Jun 2024   | <br> |  |
| Machine Hours    |          | 388           | <br> |  |
| Oil Hours        |          | 0             | <br> |  |
| Oil Changed      |          | Not Changd    | <br> |  |
| Sample Status    |          | NORMAL        | <br> |  |
| OIL CONDITION    |          |               |      |  |
|                  |          |               |      |  |
| Visc @ 100°C     | cSt      | <b>■ 14.0</b> | <br> |  |
| Base Number (BN) | mg KOH/g | ■9.8          | <br> |  |
| Oxidation (PA)   | %        | 60            | <br> |  |
| CONTAMINATION    |          |               |      |  |
| Water            | %        | NEG           | <br> |  |
| Soot %           | %        | ■ 0.1         | <br> |  |
| Nitration (PA)   | %        | 53            | <br> |  |
| Sulfation (PA)   | %        | 52            | <br> |  |
| Glycol           | %        | NEG           | <br> |  |
| Fuel             | %        | <1.0          | <br> |  |
| Silicon          | ppm      | <b>7</b>      | <br> |  |
| Sodium           | ppm      | <b>■</b> 4    | <br> |  |
| Potassium        | ppm      | <b>■</b> 36   | <br> |  |
| WEAR METALS      |          |               |      |  |
| Iron             | ppm      | <b>49</b>     | <br> |  |
| Copper           | ppm      | 3             | <br> |  |
| Lead             | ppm      | ■0            | <br> |  |
| Tin              | ppm      | ■0            | <br> |  |
| Aluminum         | ppm      | ■3            | <br> |  |
| Chromium         | ppm      | <b>4</b>      | <br> |  |
| Molybdenum       | ppm      | <b>48</b>     | <br> |  |
| Nickel           | ppm      | <b>■</b> 0    | <br> |  |
| Titanium         | ppm      | <b>0</b>      | <br> |  |
| Silver           | ppm      | ■0            | <br> |  |
| Manganese        | ppm      | <b>□</b> <1   | <br> |  |
| Vanadium         | ppm      | <1            | <br> |  |
| ADDITIVES        |          |               |      |  |
| Calcium          | ppm      | <b>1524</b>   | <br> |  |
| Magnesium        | ppm      | <b>■</b> 633  | <br> |  |
| Zinc             | ppm      | <b>1310</b>   | <br> |  |
| Phosphorus       | ppm      | <b>1056</b>   | <br> |  |
| Barium           | ppm      | ■0            | <br> |  |
| Boron            | ppm      | <b>2</b> 4    | <br> |  |
|                  |          | _             |      |  |

## Diagnosis

No corrective action is recommended at this time. Resample at the next service interval to monitor. Metal levels are typical for a new component breaking in. There is no indication of any contamination in the oil. The BN result indicates that there is suitable alkalinity remaining in the oil. The condition of the oil is acceptable for the time in service.