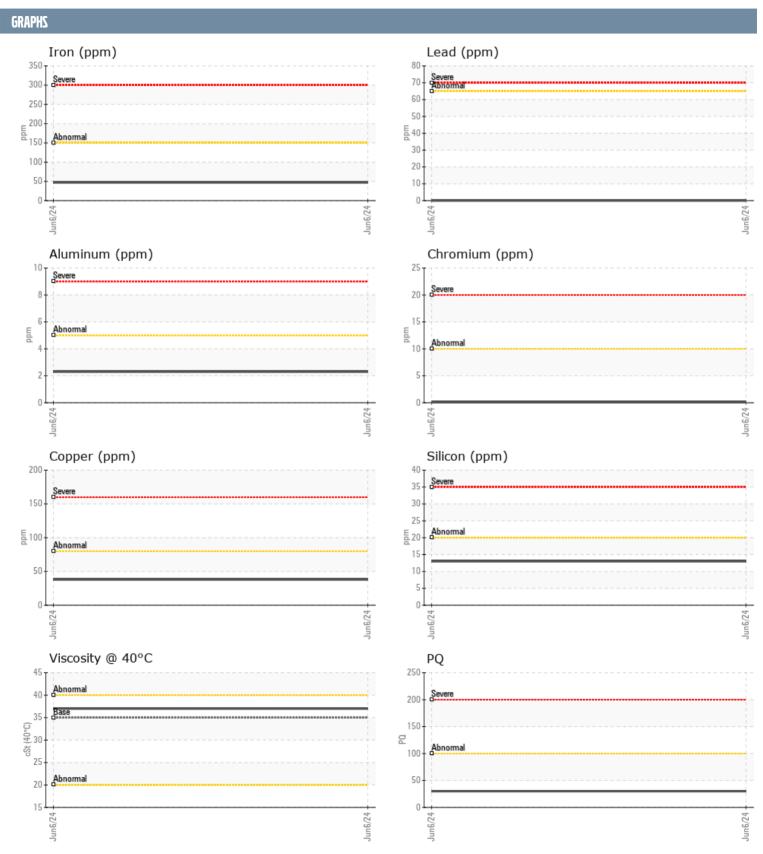

## JUAN VALDEZ VOLVO PENTA 22775506 - INBOARD - PORT GEARBOX

Sample No: VPA053315
Oil Type: DEXRON III

| SAMPLE INFORMA | ATION |             |      |  |
|----------------|-------|-------------|------|--|
| Sample Number  |       | VPA053315   | <br> |  |
| Sample Date    |       | 06 Jun 2024 | <br> |  |
| Machine Hours  |       | 7           | <br> |  |
| Oil Hours      |       | 7           | <br> |  |
| Oil Changed    |       | Not Changd  | <br> |  |
| Sample Status  |       | NORMAL      | <br> |  |
|                |       | HORWAL      |      |  |
| OIL CONDITION  |       |             |      |  |
| Visc @ 40°C    | cSt   | ■37.0       | <br> |  |
| CONTAMINATION  |       |             |      |  |
| Water          | %     | NEG         | <br> |  |
| Silicon        | ppm   | <b>■13</b>  | <br> |  |
| Sodium         | ppm   | <b>2</b>    | <br> |  |
| Potassium      | ppm   | <u> </u>    | <br> |  |
|                | pp    |             | <br> |  |
| WEAR METALS    |       |             |      |  |
| PQ             |       | ■30         | <br> |  |
| Iron           | ppm   | <b>47</b>   | <br> |  |
| Copper         | ppm   | ■38         | <br> |  |
| Lead           | ppm   | <b>■</b> 0  | <br> |  |
| Tin            | ppm   | <b>■</b> <1 | <br> |  |
| Aluminum       | ppm   | <b>■</b> 2  | <br> |  |
| Chromium       | ppm   | <b>■</b> <1 | <br> |  |
| Molybdenum     | ppm   | <b>■</b> 0  | <br> |  |
| Nickel         | ppm   | ■0          | <br> |  |
| Titanium       | ppm   | 0           | <br> |  |
| Silver         | ppm   | 0           | <br> |  |
| Manganese      | ppm   | <b>1</b>    | <br> |  |
| Vanadium       | ppm   | 0           | <br> |  |
| ADDITIODA      |       |             |      |  |
| Calcium        | ppm   | 42          | <br> |  |
| Magnesium      | ppm   | <b>2</b>    | <br> |  |
| Zinc           | ppm   | <b>22</b>   | <br> |  |
| Phosphorus     | ppm   | <b>262</b>  | <br> |  |
| Barium         | ppm   | <b>6</b>    | <br> |  |
| Boron          | ppm   | <b>158</b>  | <br> |  |

## Diagnosis

Resample at the next service interval to monitor. All component wear rates are normal. There is no indication of any contamination in the oil. The condition of the oil is acceptable for the time in service.